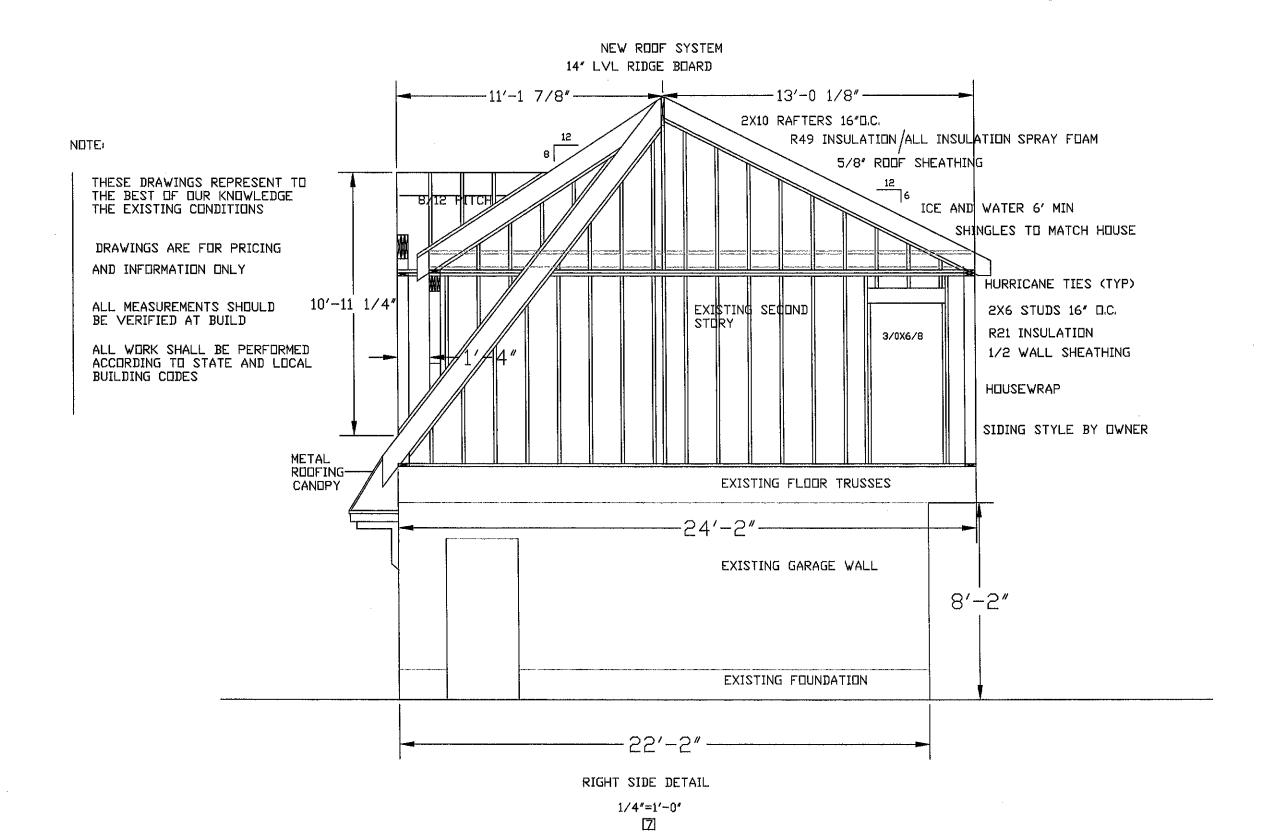

FLOOR DETAIL INFORMATION ONLY NTS

SIDE ENTRANCE STAIRWAY

1/4"=1'-0"

8

LEFT SIDE DETAIL

1/4"=1'-0"

REAR DETAIL 1/4"=1'-0"