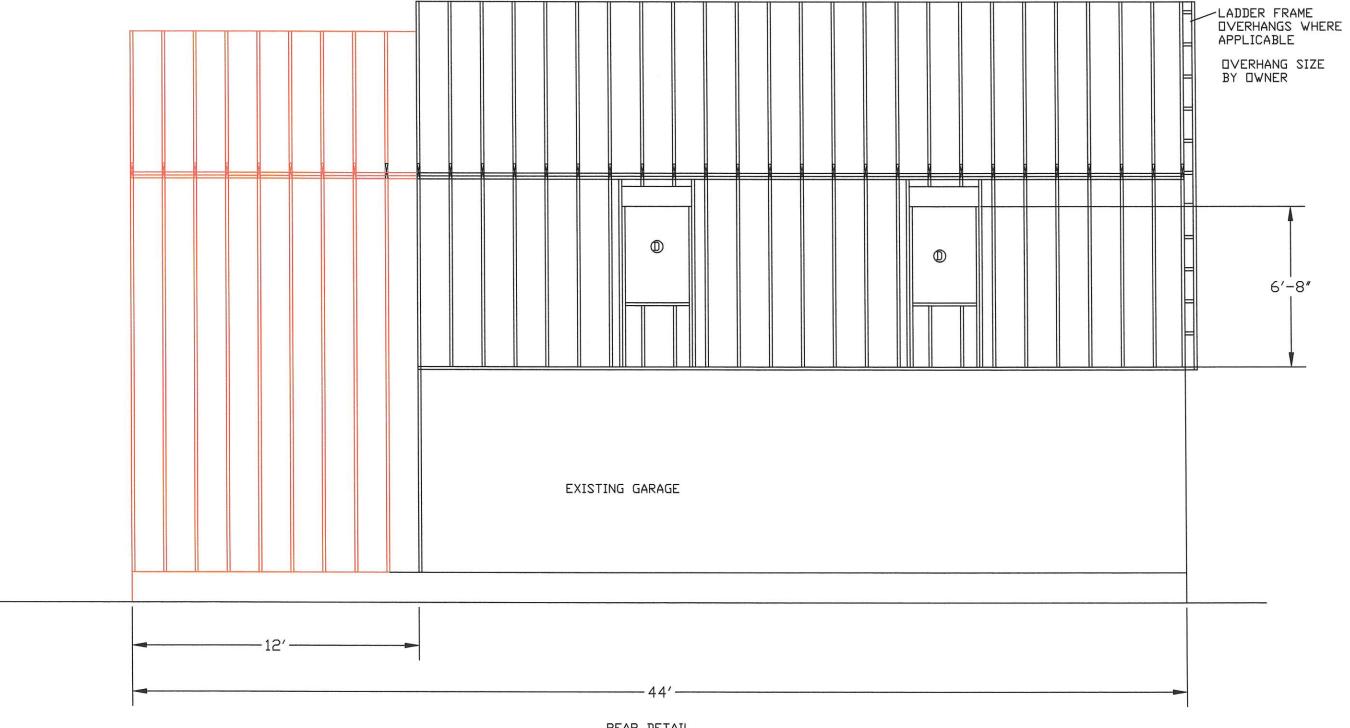

FLOOR DETAIL INFORMATION ONLY NTS

SIDE ENTRANCE STAIRWAY

1/4"=1'-0"

8

LEFT SIDE DETAIL

1/4"=1'-0"

REAR DETAIL 1/4"=1'-0"