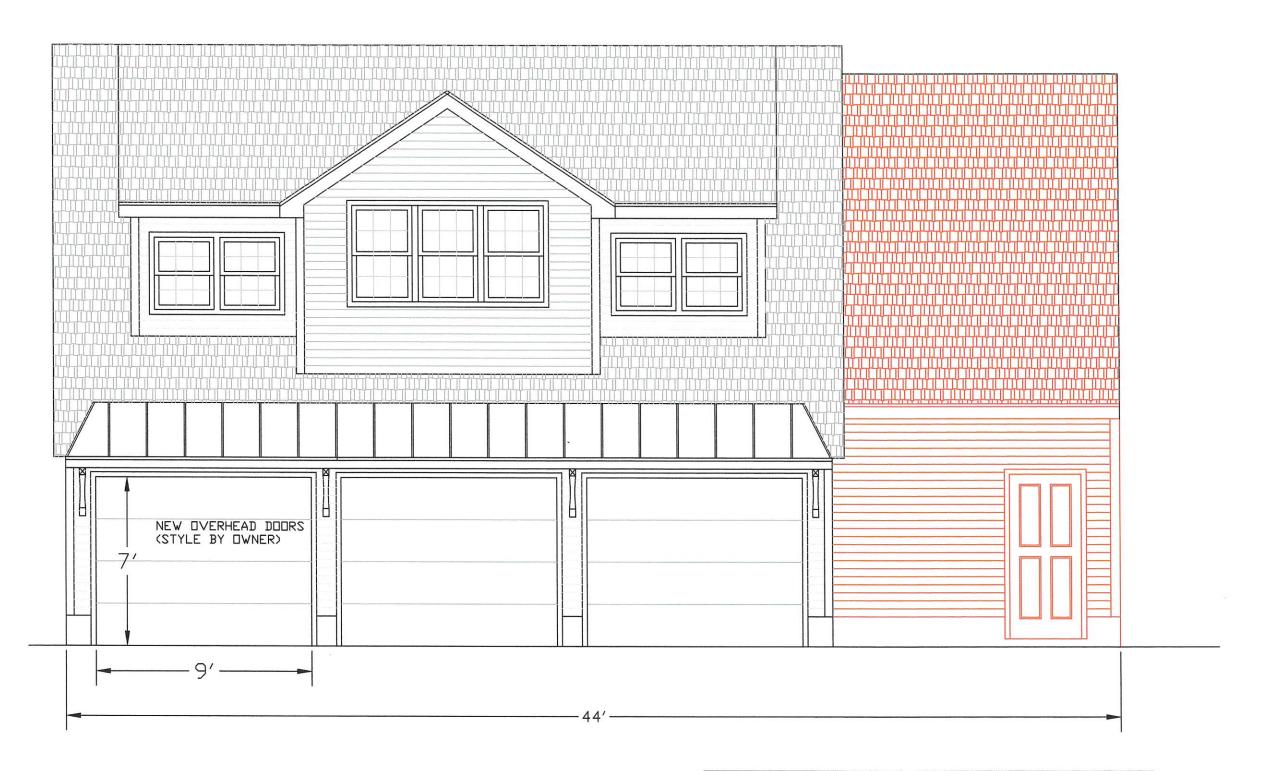

CERTIFIED COPY

3/23/2023 Stacey Fournier

| ARCHITECTURAL DRAWINGS RMW FRONT ELEVATION |                 | RESIDENO<br>Dar st<br>Drd ma | CE    |
|--------------------------------------------|-----------------|------------------------------|-------|
| 1/4"=1'-0"                                 | GARAGE MAKEUVER | 12/27/2022                   | 10F11 |

My Commission expires: June 10, 1999

| ARCHITECTURAL DRAWINGS RMW FRONT ELEVATION |                 | RESIDENO<br>Dar st<br>Drd ma | Œ         |
|--------------------------------------------|-----------------|------------------------------|-----------|
| 1/4"=1'-0"                                 | GARAGE MAKEUVER | 12/27/2022                   | 1 🗆 F 1 1 |