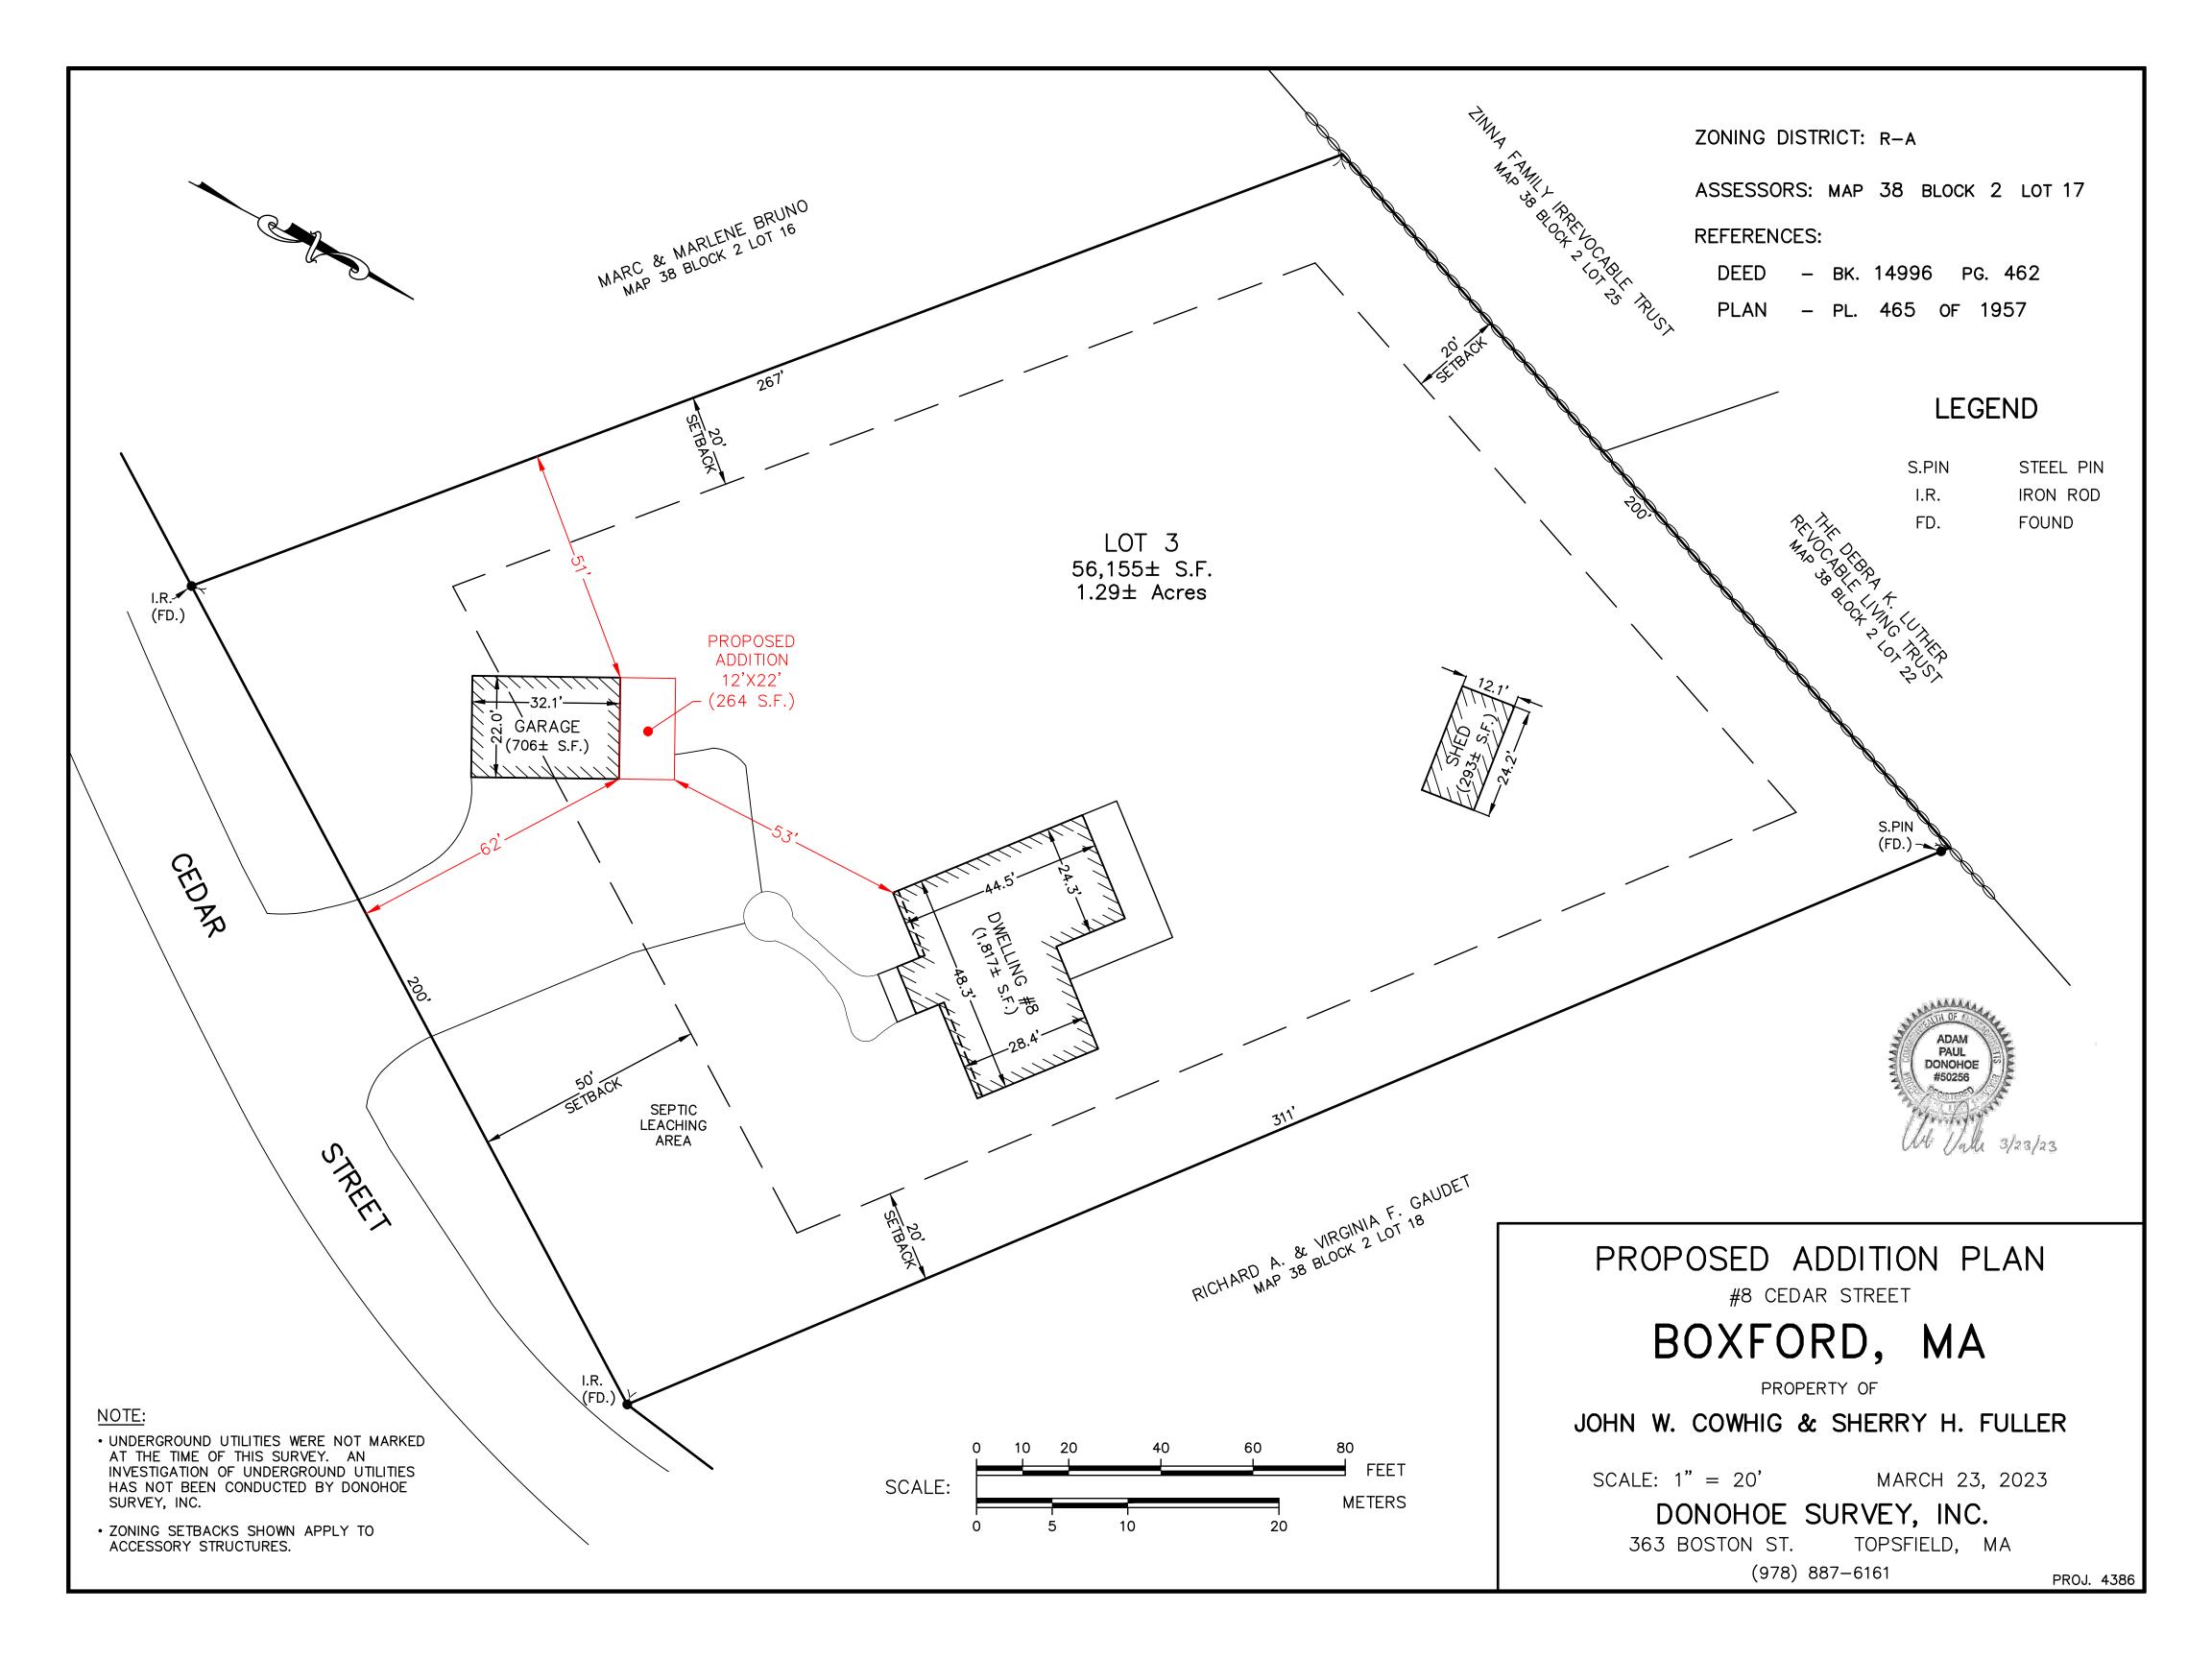

#### 38-2-17, 8 CEDAR STREET, BOXFORD ABUTTERS LIST **ZONING BOARD OF APPEALS 300'**

| Parcel ID  | Location            | Owner                           | Owner 2                                | Owner Address     | Owner City/Town | Owner State | Zip Code |
|------------|---------------------|---------------------------------|----------------------------------------|-------------------|-----------------|-------------|----------|
| 38-01-23   | 171 TOPSFIELD RD    | CUDDY STEVEN F.                 | CUDDY BROOKE A.                        | 171 TOPSFIELD RD  | BOXFORD         | MA          | 01921    |
| 38-01-24   | 173 TOPSFIELD RD    | PIZZI STEPHEN M JR.             | SANTIANO JULIE                         | 173 TOPSFIELD RD  | BOXFORD         | MA          | 01921    |
| 38-01-25   | 181 TOPSFIELD RD    | LOMBARDO RICHARD L              |                                        | 181 TOPSFIELD RD  | BOXFORD         | MA          | 01921    |
| 38-02-11-1 | LOT1 FULLER FARM RD | FAY BROCK J                     | FAY JESSICA B                          | 2 FULLER FARMS RD | TOPSFIELD       | MA          | 01983    |
| 38-02-11-2 | 6 FULLER FARM RD    | WILMOT JEFFREY W                | WILMOT MEGHAN L                        | 6 FULLER FARMS RD | TOPSFIELD       | MA          | 01983    |
| 38-02-11-3 | LOT3 FULLER FARM RD | FITZSIMMONS JOHN J              | FITZSIMMONS PAULA LIA                  | 8 FULLER FARMS RD | TOPSFIELD       | MA          | 01983    |
| 38-02-12   | 17 CEDAR ST         | MCALLISTER PETER A              | MCALLISTER MAUREEN R                   | 17 CEDAR ST       | BOXFORD         | MA          | 01921    |
| 38-02-13   | 9 CEDAR ST          | MCELLIGOTT, FRANCIS X           | MCELLIGOTT, MARY-JO                    | 9 CEDAR ST        | BOXFORD         | MA          | 01921    |
| 38-02-14   | 7 CEDAR ST          | TURNER IV ANTHONY J             | MAUREEN E TURNER                       | 7 CEDAR ST        | BOXFORD         | MA          | 01921    |
| 38-02-15   | 182 TOPSFIELD RD    | CURLEY SEAN M                   |                                        | 182 TOPSFIELD RD  | BOXFORD         | MA          | 01921    |
| 38-02-16   | 176 TOPSFIELD RD    | BRUNO, MARC                     | BRUNO, MARLENE                         | 176 TOPSFIELD RD  | BOXFORD         | MA          | 01921    |
| 38-02-17   | 8 CEDAR ST          | COWHIG JOHN W JT                | FULLER SHERRY H                        | 8 CEDAR ST        | BOXFORD         | MA          | 01921    |
| 38-02-18   | 12 CEDAR ST         | GAUDET RICHARD A TE             | VIRGINIA F GAUDET                      | 12 CEDAR ST       | BOXFORD         | MA          | 01921    |
| 38-02-19   | 18 CEDAR ST         | GUARAGNA DAVID J TE             | GUARAGNA JESSICA C                     | 18 CEDAR ST       | BOXFORD         | MA          | 01921    |
| 38-02-22   | 14 CEDAR KNOLL      | LUTHER DEBRA K. TR              | THE DEBRA K. LUTHER REVOCABLE LIVING T | R 14 CEDAR KNOLL  | BOXFORD         | MA          | 01921    |
| 38-02-25   | TOPSFIELD RD        | ZINNA JOHN MARIE & CHRISTINA TR | ZINNA FAMILY IRR TRUST                 | 76 CLIFF AVENUE   | WINTHROP        | MA          | 02152    |

The land in Boxford, County of Essex, Commonwealth of Massachusetts, with the buildings thereon, situated on the northwesterly side of Carol Road (now known as Cedar Street), a private way in said Boxford, being Lot 3, containing 1.26 acres as shown on plan entitled "Plan of Land owned by Melvin W. Smallwood, Boxford, Mass." Scale 1"=200', R. B. Parkhurst, Surveyor, Boxford, Mass., dated April, 1955, recorded with the Essex South Registry of Deeds, Book 4388, Page 354, bounded and described as follows:

SOUTHEASTERLY

by Carol Road, 200 feet;

SOUTHWESTERLY

by Lot 1, as shown on said plan, 270 feet;

NORTHWESTERLY

by land now or formerly of Jones, 200 feets and 98 10:37 inst. 224

NORTHEASTERLY

by Lot 5, as shown on said plan, 310 feet. BK 14996 PG 462