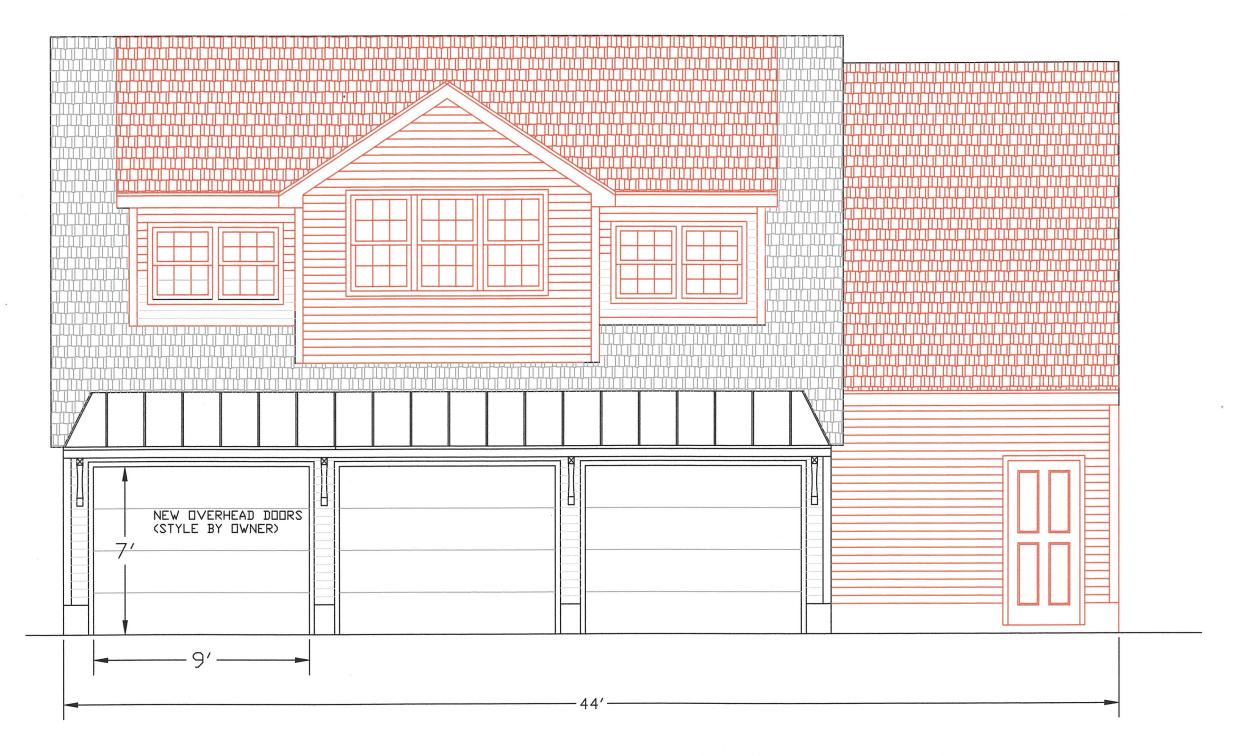

CERTIFIED COPY

3/23/2023 Stacey Fournier

| ARCHITECTURAL DRAWINGS RMW FRONT ELEVATION |                 | RESIDENO<br>Dar st<br>Drd ma | CE    |
|--------------------------------------------|-----------------|------------------------------|-------|
| 1/4"=1'-0"                                 | GARAGE MAKEUVER | 12/27/2022                   | 10F11 |

My Commission expires: June 10, 1999

| ARCHITECTURAL DRAWINGS RMW FRONT ELEVATION |                 | RESIDENO<br>Dar st<br>Drd ma | Œ         |
|--------------------------------------------|-----------------|------------------------------|-----------|
| 1/4"=1'-0"                                 | GARAGE MAKEUVER | 12/27/2022                   | 1 🗆 F 1 1 |