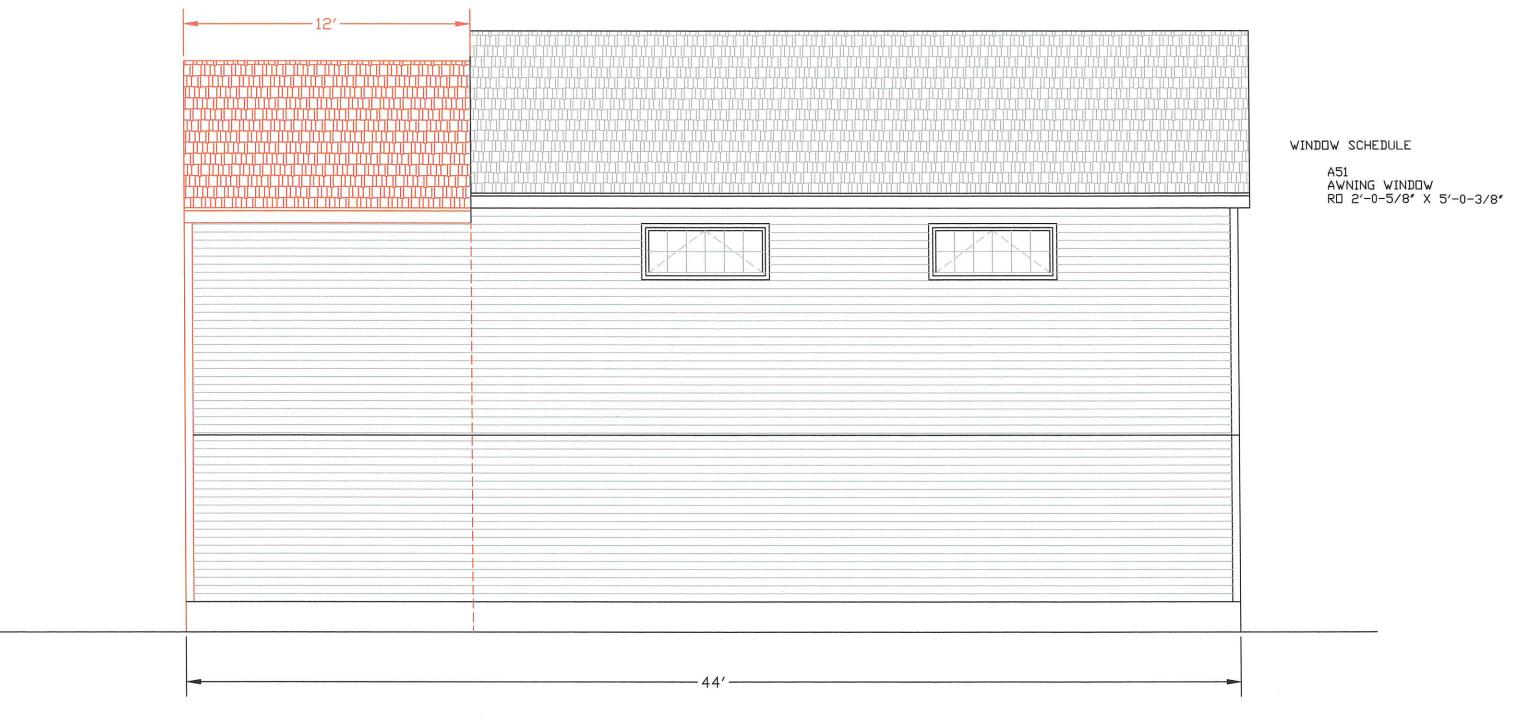

LEFT ELEVATION 1/4″=1′-0″ [2]

RIGHT SIDE ELEVATION

1/4"=1'-0"

REAR ELEVATION

1/4"=1'-0"

FLOOR PLAN 1/4"=1'-0" 5

## ř

WINDOW SCHEDULE

- A TW24210 RD 2'-61/8"X3'-0"
- B TW24310 RD 2'-6-1/8"X3'-4'-0-7/8"
- © TW2032 RD 2'-2-1/8X4'-0-7/8
- D TW26310 RD 2'-8-1/8"X4'-0-7/8"

ALL WINDOWS HIGH PERFORMANCE LOW-E4 HEATLOCK GLASS U-FACTOR-0.26