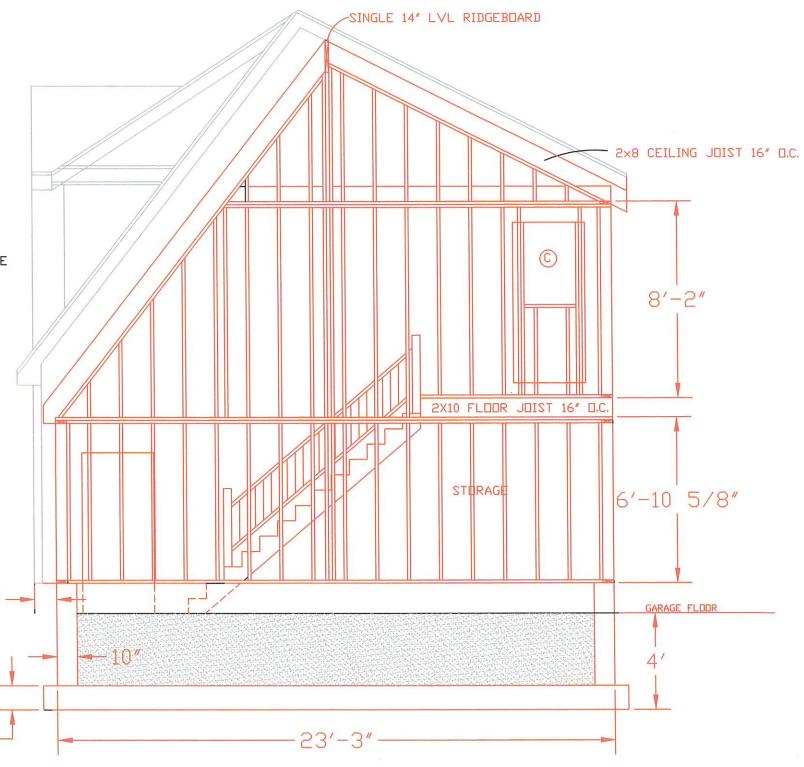

FLOOR DETAIL INFORMATION ONLY NTS

SIDE ENTRANCE STAIRWAY

1/4"=1'-0"

8

LEFT SIDE DETAIL

1/4"=1'-0"

REAR DETAIL 1/4"=1'-0"