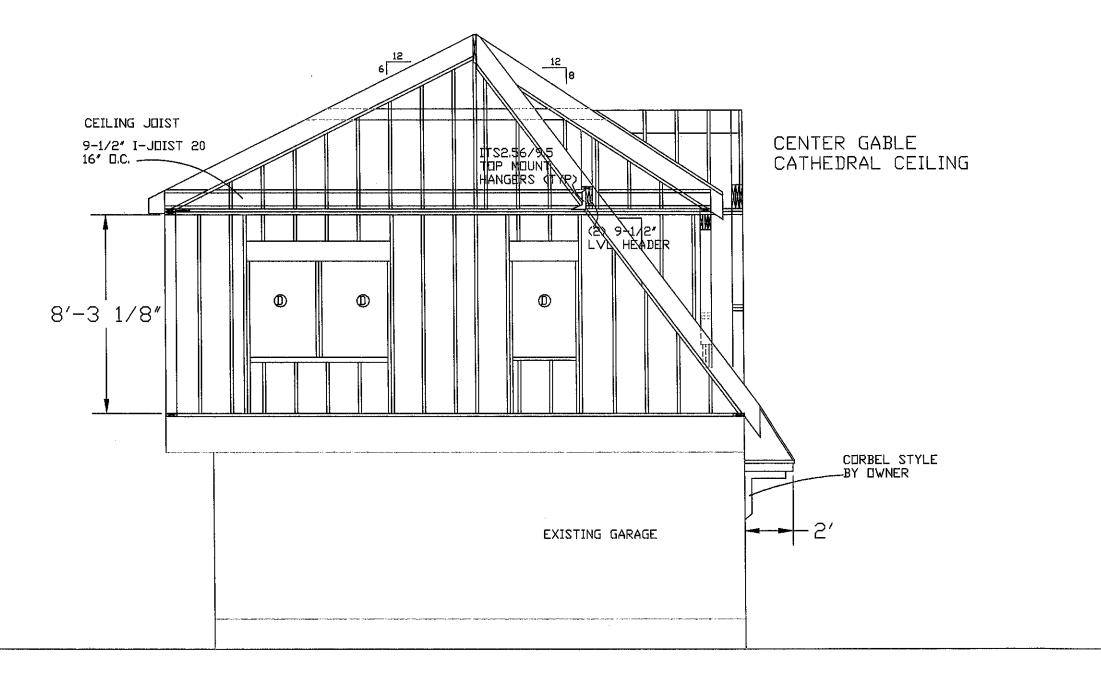

LEFT ELEVATION 1/4″=1′-0″ [2]

RIGHT SIDE ELEVATION

1/4"=1'-0"

REAR ELEVATION

1/4"=1'-0"

FLOOR PLAN 1/4"=1'-0" 5

FLOOR DETAIL INFORMATION ONLY NTS

SIDE ENTRANCE STAIRWAY

1/4"=1'-0"

8

LEFT SIDE DETAIL

1/4"=1'-0"

REAR DETAIL 1/4"=1'-0"