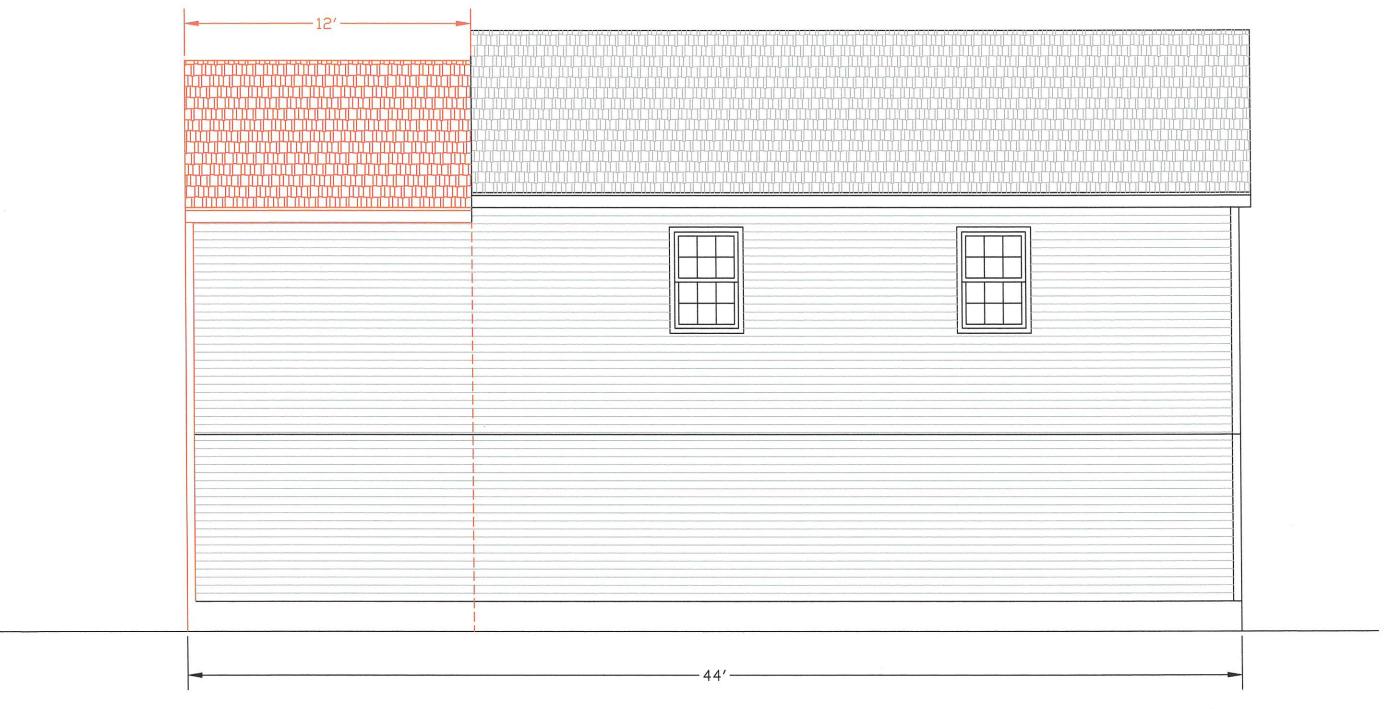

LEFT ELEVATION 1/4″=1′-0″ [2]

RIGHT SIDE ELEVATION

1/4"=1'-0"

REAR ELEVATION

1/4"=1'-0"

FLOOR PLAN 1/4"=1'-0" 5

## ř

WINDOW SCHEDULE

- A TW24210 RD 2'-61/8"X3'-0"
- B TW24310 RD 2'-6-1/8"X3'-4'-0-7/8"
- © TW2032 RD 2'-2-1/8X4'-0-7/8
- D TW26310 RD 2'-8-1/8"X4'-0-7/8"

ALL WINDOWS HIGH PERFORMANCE LOW-E4 HEATLOCK GLASS U-FACTOR-0.26