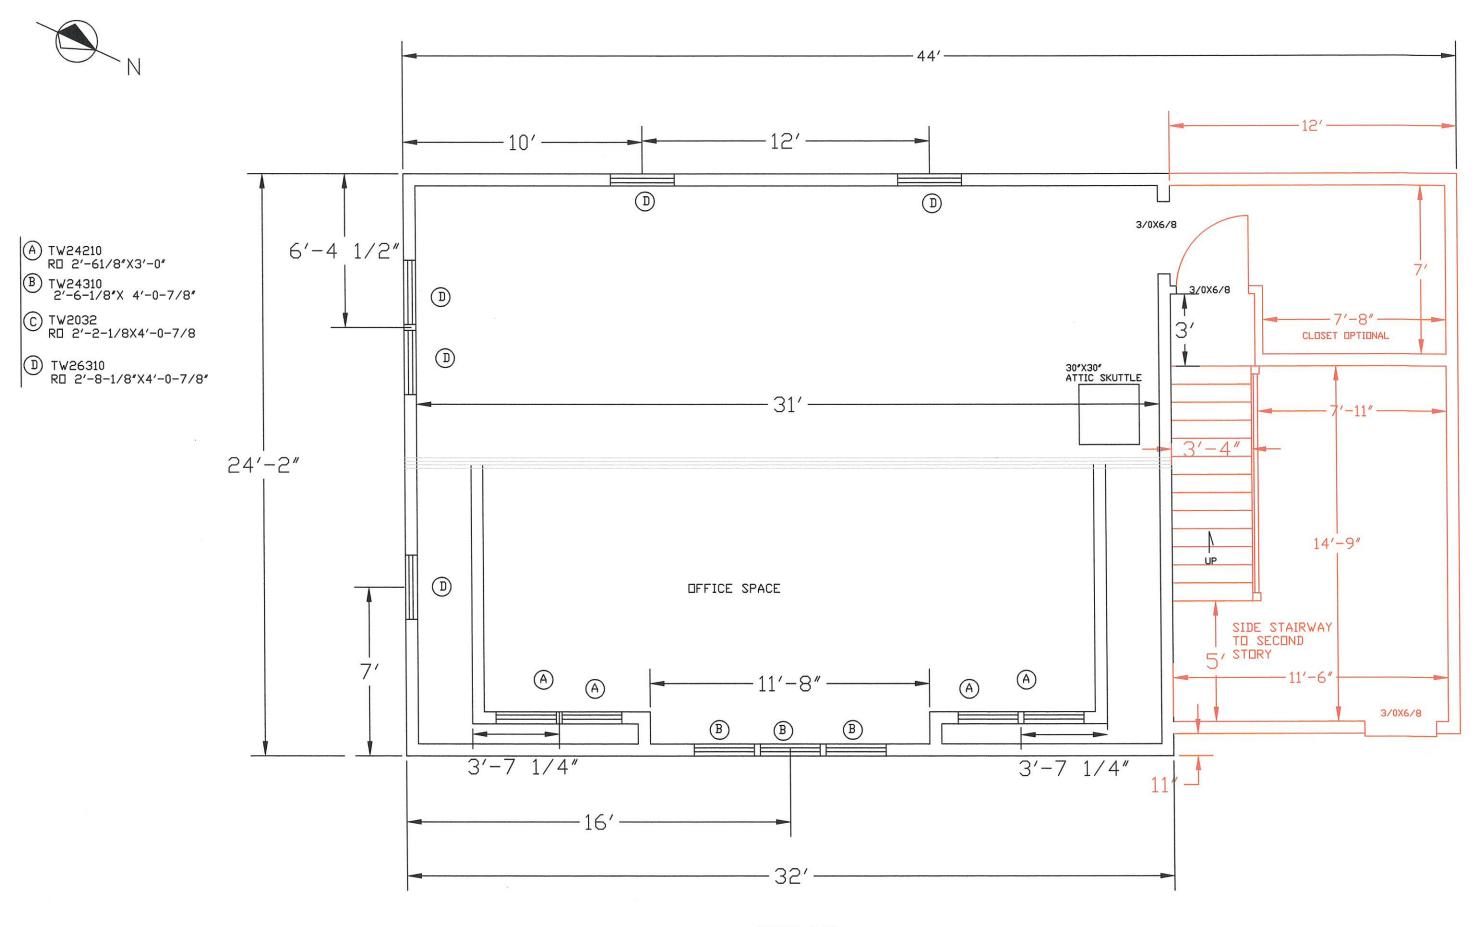

LEFT ELEVATION 1/4″=1′-0″ [2]

RIGHT SIDE ELEVATION

1/4"=1'-0"

REAR ELEVATION

1/4"=1'-0"

FLOOR PLAN 1/4"=1'-0" 5