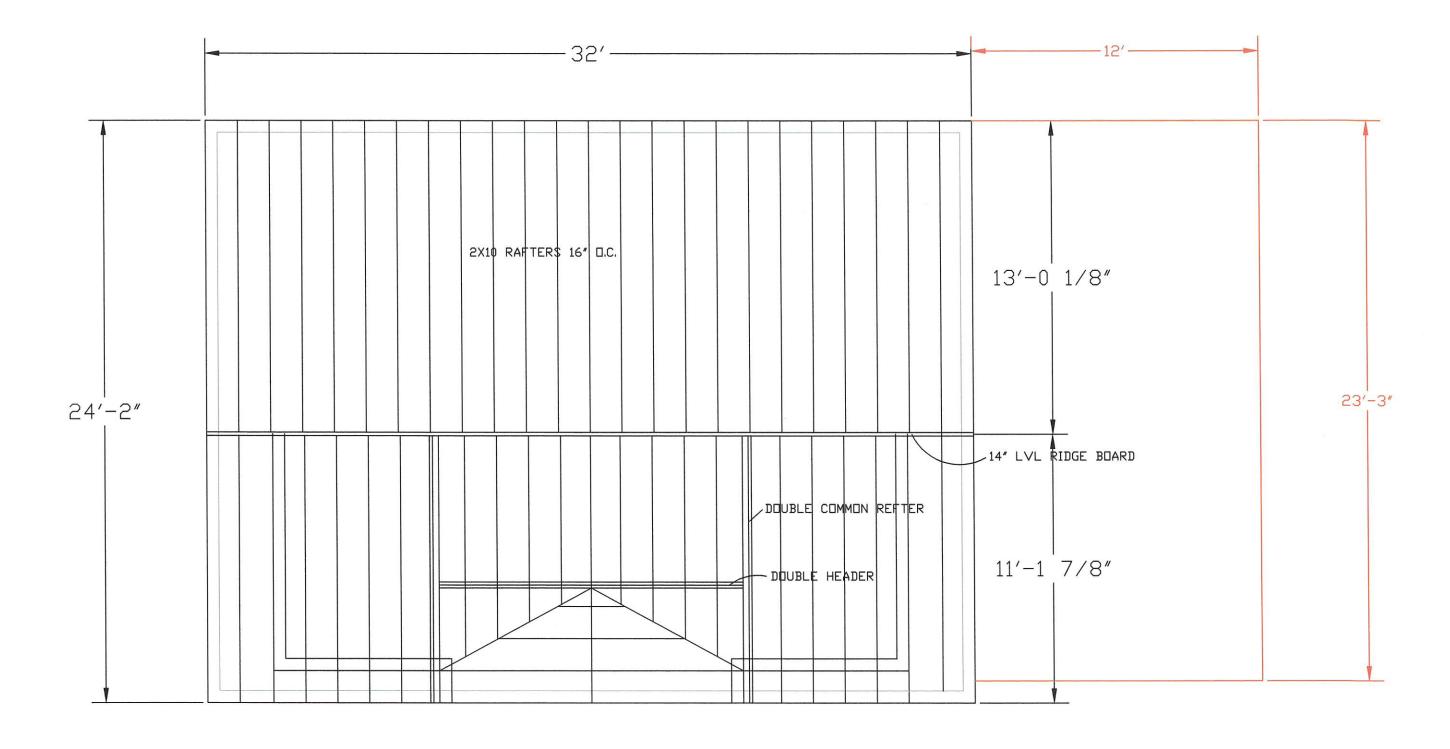

LEFT ELEVATION 1/4″=1′-0″ [2]

RIGHT SIDE ELEVATION

1/4"=1'-0"

REAR ELEVATION

1/4"=1'-0"

FLOOR PLAN 1/4"=1'-0" 5

FLOOR DETAIL INFORMATION ONLY NTS

SIDE ENTRANCE STAIRWAY

1/4"=1'-0"

8

LEFT SIDE DETAIL

1/4"=1'-0"

REAR DETAIL 1/4"=1'-0"