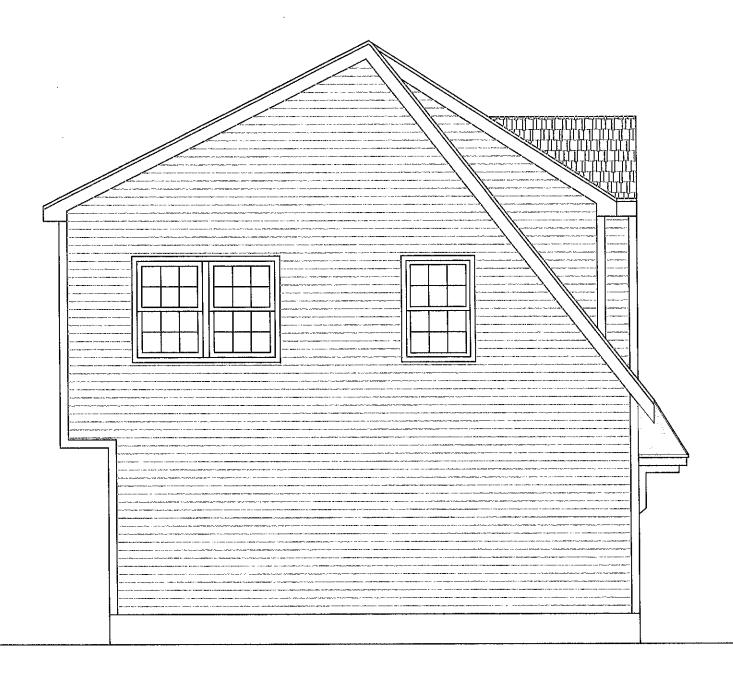

LEFT ELEVATION 1/4″=1′-0″ [2]

RIGHT SIDE ELEVATION

1/4"=1'-0"

REAR ELEVATION

1/4"=1'-0"

FLOOR PLAN 1/4"=1'-0" 5