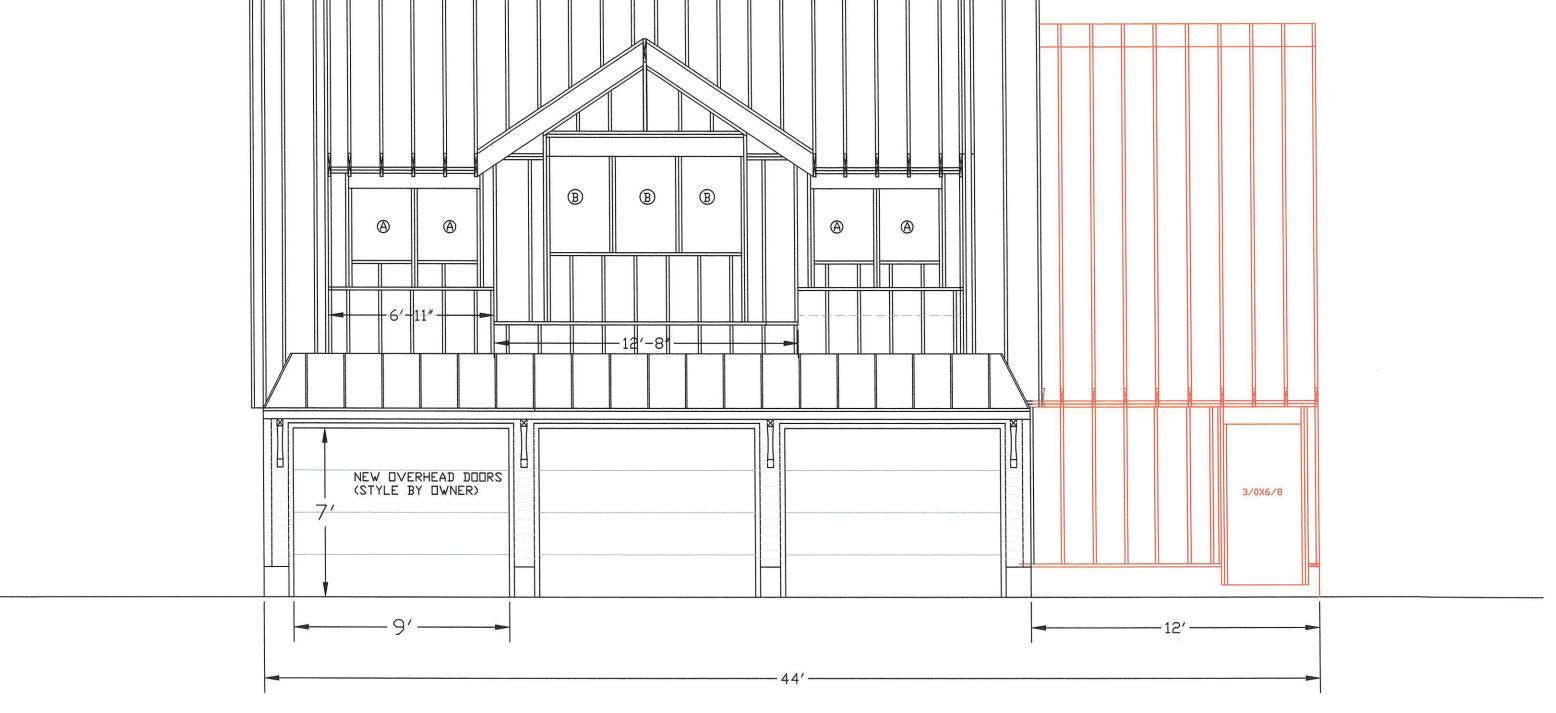

LEFT ELEVATION 1/4″=1′-0″ [2]

RIGHT SIDE ELEVATION

1/4"=1'-0"

REAR ELEVATION

1/4"=1'-0"

FLOOR PLAN 1/4"=1'-0" 5

## ř

WINDOW SCHEDULE

- A TW24210 RD 2'-61/8"X3'-0"
- B TW24310 RD 2'-6-1/8"X3'-4'-0-7/8"
- © TW2032 RD 2'-2-1/8X4'-0-7/8
- D TW26310 RD 2'-8-1/8"X4'-0-7/8"

ALL WINDOWS HIGH PERFORMANCE LOW-E4 HEATLOCK GLASS U-FACTOR-0.26