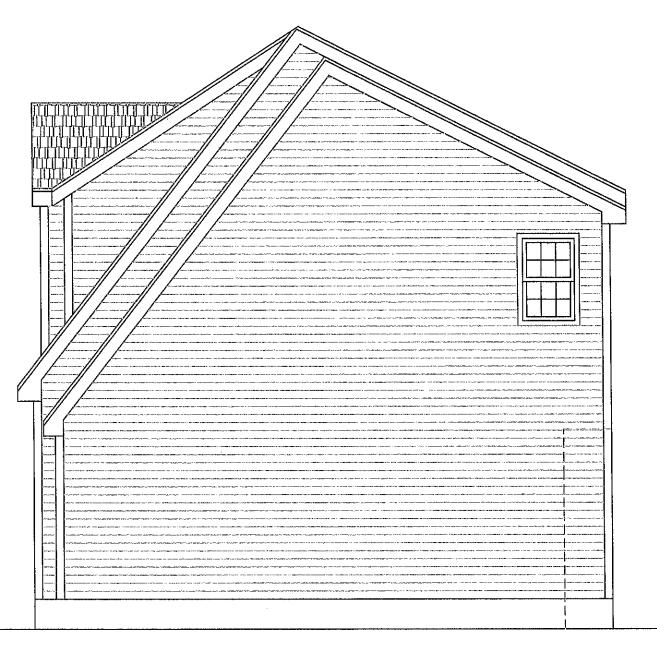

LEFT ELEVATION 1/4″=1′-0″ [2]

RIGHT SIDE ELEVATION

1/4"=1'-0"

REAR ELEVATION

1/4"=1'-0"

FLOOR PLAN 1/4"=1'-0" 5