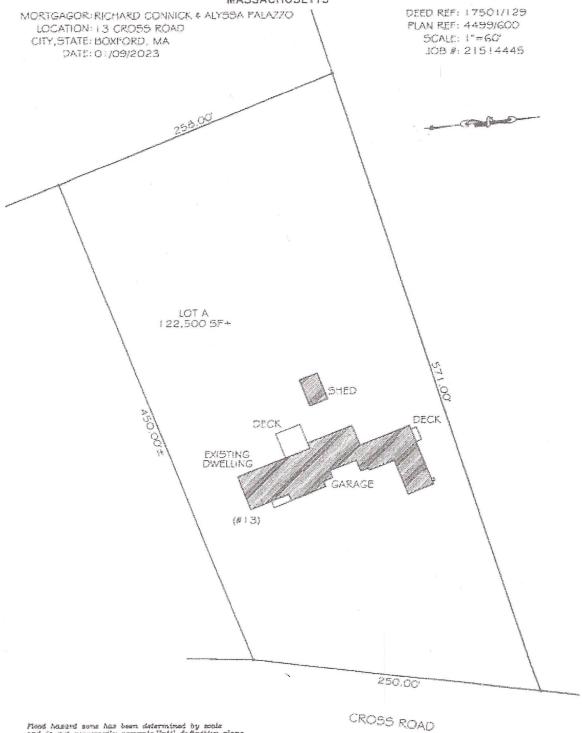

#### PROPERTY OWNER INFORMATION

PROPERTY OWNER'S NAME RICHARD CONNICK, JR. & ALYSSA PALAZZO

PROPERTY ADDRESS 13 CROSS ROAD MAP/BLOCK/LOT 29/2/12

PROPERTY OWNER'S MAILING ADDRESS SAME

PROPERTY OWNER'S PHONE NUMBER: 8110 PROPERTY OWNER'S E-MAIL YICK C1515@ GMail.Com

| Does the property, structure and/or use conform to the current Zoning Bylaw? YES                                                                                                            |                 |
|---------------------------------------------------------------------------------------------------------------------------------------------------------------------------------------------|-----------------|
| If not, describe the non-conformity (lot size, setback, use, frontage, etc.)                                                                                                                |                 |
| ZONING DISTRICT: ÎDR-A □B-1 □B-2 □M□O □ELDERLY □POND WATERSHED OVERLAY □WIRELESS COMMUNICATION SERVI                                                                                        | CES             |
| DATE LOT WAS CREATED: DATE STRUCTURE WAS BUILD:                                                                                                                                             |                 |
| DEED (Copy must be attached. Deed may be downloaded and printed from www.salemdeeds.com):                                                                                                   |                 |
| [BOOK 41416 PAGE 584] OR [CERTIFICATE NO DOCUMENT NO]                                                                                                                                       |                 |
|                                                                                                                                                                                             |                 |
|                                                                                                                                                                                             |                 |
| POSTAGE FEE CALCULATION                                                                                                                                                                     |                 |
| POSTAGE FEE                                                                                                                                                                                 |                 |
| In accordance with Article X, Section 196-49 of the Zoning bylaw of the Town Boxford, you are required to pay the postage costs for the abutter notification your application and decision. | ı of<br>ı of    |
| The following is the formula used for determining the postage costs for each application:                                                                                                   |                 |
| Number of Certified Abutters (including applicant & representative)  Notice of Hearing)  17 × \$8.10                                                                                        | = 137.70        |
| Number of Surrounding Towns & MVPC 9 x \$8.10 = \$                                                                                                                                          | 72.90           |
| Number of Certified Abutters (including applicant & representative)  Notice of Decision  17_x \$0.60                                                                                        | = <u>1</u> 0.20 |
| TOTAL AMOUNT OWED FOR POSTAGE FEE \$ 2.20.                                                                                                                                                  | 80              |