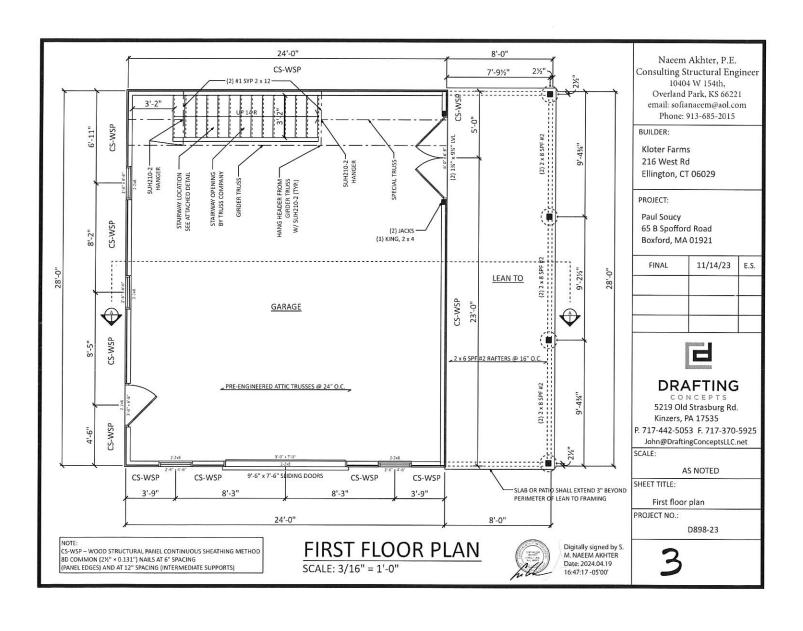

### **BUILDING PLANS and ELEVATIONS**

One (1) full size set and four (4) copies (no larger than 11"x 17") drawn to not less than a %" = 1" scale and showing:

a north arrow

If the name of the owner(s) and the street address of the property

If the name and address of person preparing the plan, and the date of the plan

If the exterior elevations (including windows, doors, porches, steps and other architectural features

If the interior floor plans including all dimensions