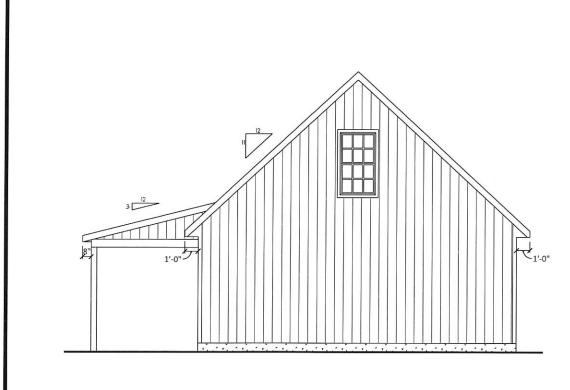

### **BUILDING PLANS and ELEVATIONS**

One (1) full size set and four (4) copies (no larger than 11"x 17") drawn to not less than a %" = 1" scale and showing:

a north arrow

If the name of the owner(s) and the street address of the property

If the name and address of person preparing the plan, and the date of the plan

If the exterior elevations (including windows, doors, porches, steps and other architectural features

If the interior floor plans including all dimensions

Lifer accessory apartments include floor area measurements/calculation as per ZBL 196-13.C(3)
Subsequent plan revisions shall be so noted

ALL PROPOSED WORK MUST BE HIGHLIGHTED IN RED