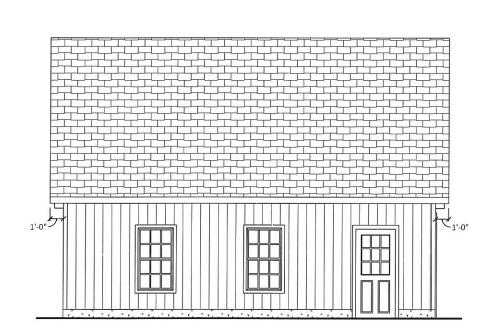

### **BUILDING PLANS and ELEVATIONS**

One (1) full size set and four (4) copies (no larger than 11"x 17") drawn to not less than a %" = 1" scale and showing:

a north arrow

If the name of the owner(s) and the street address of the property

If the name and address of person preparing the plan, and the date of the plan

If the exterior elevations (including windows, doors, porches, steps and other architectural features

If the interior floor plans including all dimensions

Lifer accessory apartments include floor area measurements/calculation as per ZBL 196-13.C(3)
Subsequent plan revisions shall be so noted

ALL PROPOSED WORK MUST BE HIGHLIGHTED IN RED