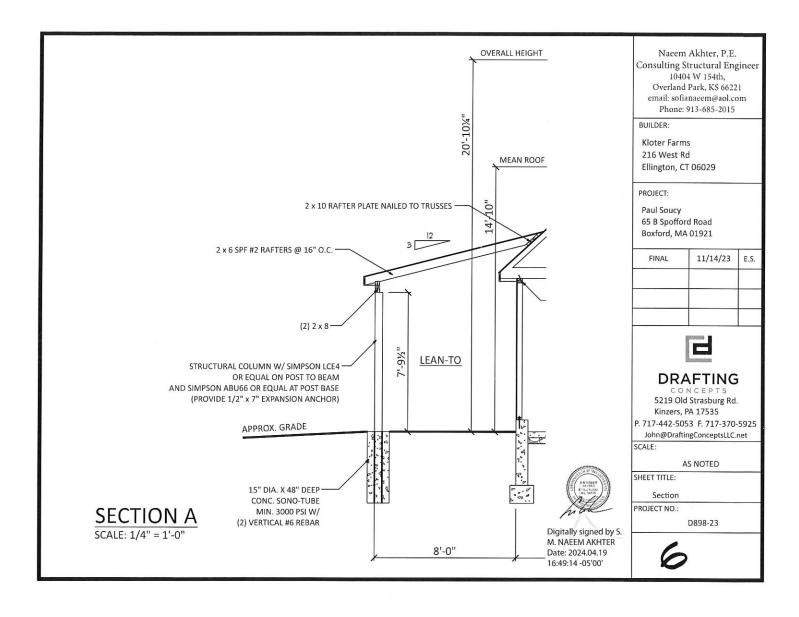

IC DESIGN CATEGORY = B
- FROST LINE DEPTH = 48"
- ASSUMED SOIL CLASS = GM, GC
- SOIL BEARING CAPACITY = 2000 PSF IF SOIL DIFFERS FROM ASSUMED ABOVE (REFER TO IRC CODES)

DISPUTE PERCEUTION

Naeem Akhter, P.E. Consulting Structural Engineer 10404 W 154th, Overland Park, KS 66221 email: sofianaeem@aol.com Phone: 913-685-2015

#### BUILDER:

Kloter Farms 216 West Rd Ellington, CT 06029

#### PROJECT:

Paul Soucy 65 B Spofford Road Boxford, MA 01921

| FINAL | 11/14/23 | E.S. |
|-------|----------|------|
|       |          |      |
|       |          |      |
|       | -        |      |



### **DRAFTING**

CONCEPTS 5219 Old Strasburg Rd. Kinzers, PA 17535

P. 717-442-5053 F. 717-370-5925 John@DraftingConceptsLLC.net

SCALE:

AS NOTED

SHEET TITLE: Cover sheet

PROJECT NO.:

D898-23















FRONT ELEVATION

SCALE: 3/16" = 1'-0"



Nacem Akhter, P.E.
Consulting Structural Engineer
10404 W 154th,
Overland Park, KS 66221
email: sofianaeem@aol.com
Phone: 913-685-2015

#### BUILDER:

Kloter Farms 216 West Rd Ellington, CT 06029

#### PROJECT:

Paul Soucy 65 B Spofford Road Boxford, MA 01921

| FINAL | 11/14/23 | E.S. |
|-------|----------|------|
|       |          |      |
|       |          |      |
|       |          |      |



### **DRAFTING**

CONCEPTS 5219 Old Strasburg Rd. Kinzers, PA 17535 P. 717-442-5053 F. 717-370-5925

John@DraftingConceptsLLC.net

### SCALE:

AS NOTED

SHEET TITLE:

Front elevation PROJECT NO.:

D898-23





RIGHT ELEVATION
SCALE: 3/16" = 1'-0"

Digitally signed by S. M. NAEEM AKHTER Date: 2024.04.19 16:50:27 -05'00'

Naeem Akhter, P.E. Consulti