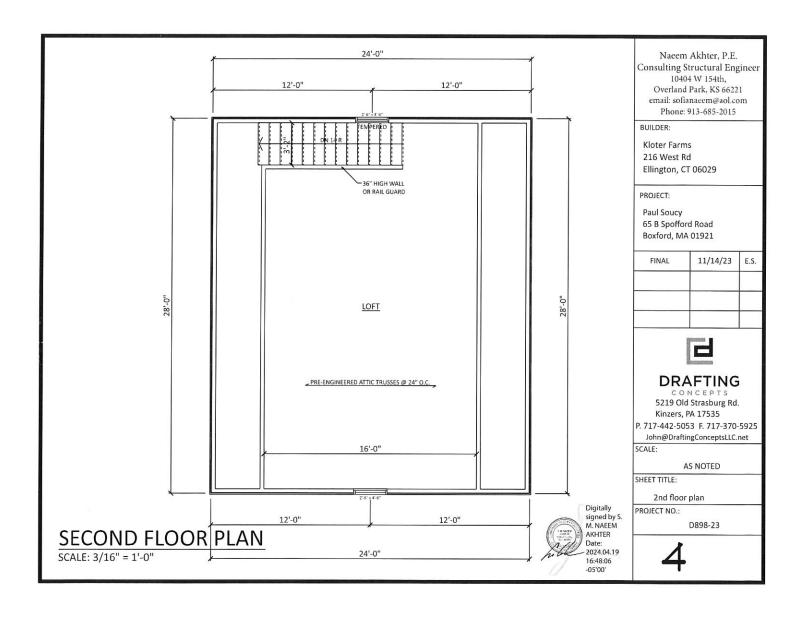

EISMIC DESIGN CATEGORY = B
- FROST LINE DEPTH = 48"
- ASSUMED SOIL CLASS = GM, GC
- SOIL BEARING CAPACITY = 2000 PSF IF SOIL DIFFERS FROM ASSUMED ABOVE (REFER TO IRC CODES)

DISPUTE PERCEUTION

Naeem Akhter, P.E. Consulting Structural Engineer 10404 W 154th, Overland Park, KS 66221 email: sofianaeem@aol.com Phone: 913-685-2015

#### BUILDER:

Kloter Farms 216 West Rd Ellington, CT 06029

#### PROJECT:

Paul Soucy 65 B Spofford Road Boxford, MA 01921

| FINAL | 11/14/23 | E.S. |
|-------|----------|------|
|       |          |      |
|       |          |      |
|       | -        |      |



### **DRAFTING**

CONCEPTS 5219 Old Strasburg Rd. Kinzers, PA 17535

P. 717-442-5053 F. 717-370-5925 John@DraftingConceptsLLC.net

SCALE:

AS NOTED

SHEET TITLE: Cover sheet

PROJECT NO.:

D898-23















FRONT ELEVATION

SCALE: 3/16" = 1'-0"



Nacem Akhter, P.E.
Consulting Structural Engineer
10404 W 154th,
Overland Park, KS 66221
email: sofianaeem@aol.com
Phone: 913-685-2015

#### BUILDER:

Kloter Farms 216 West Rd Ellington, CT 06029

#### PROJECT:

Paul Soucy 65 B Spofford Road Boxford, MA 01921

| FINAL | 11/14/23 | E.S. |
|-------|----------|------|
|       |          |      |
|       |          |      |
|       |          |      |



### **DRAFTING**

CONCEPTS 5219 Old Strasburg Rd. Kinzers, PA 17535 P. 717-442-5053 F. 717-370-5925

John@DraftingConceptsLLC.net

### SCALE:

AS NOTED

SHEET TITLE:

Front elevation PROJECT NO.:

D898-23





RIGHT ELEVATION
SCALE: 3/16" = 1'-0"

Digitally signed by S. M. NAEEM AKHTER Date: 2024.04.19 16:50:27 -05'00'

Naeem Akhter, P.E. Cons