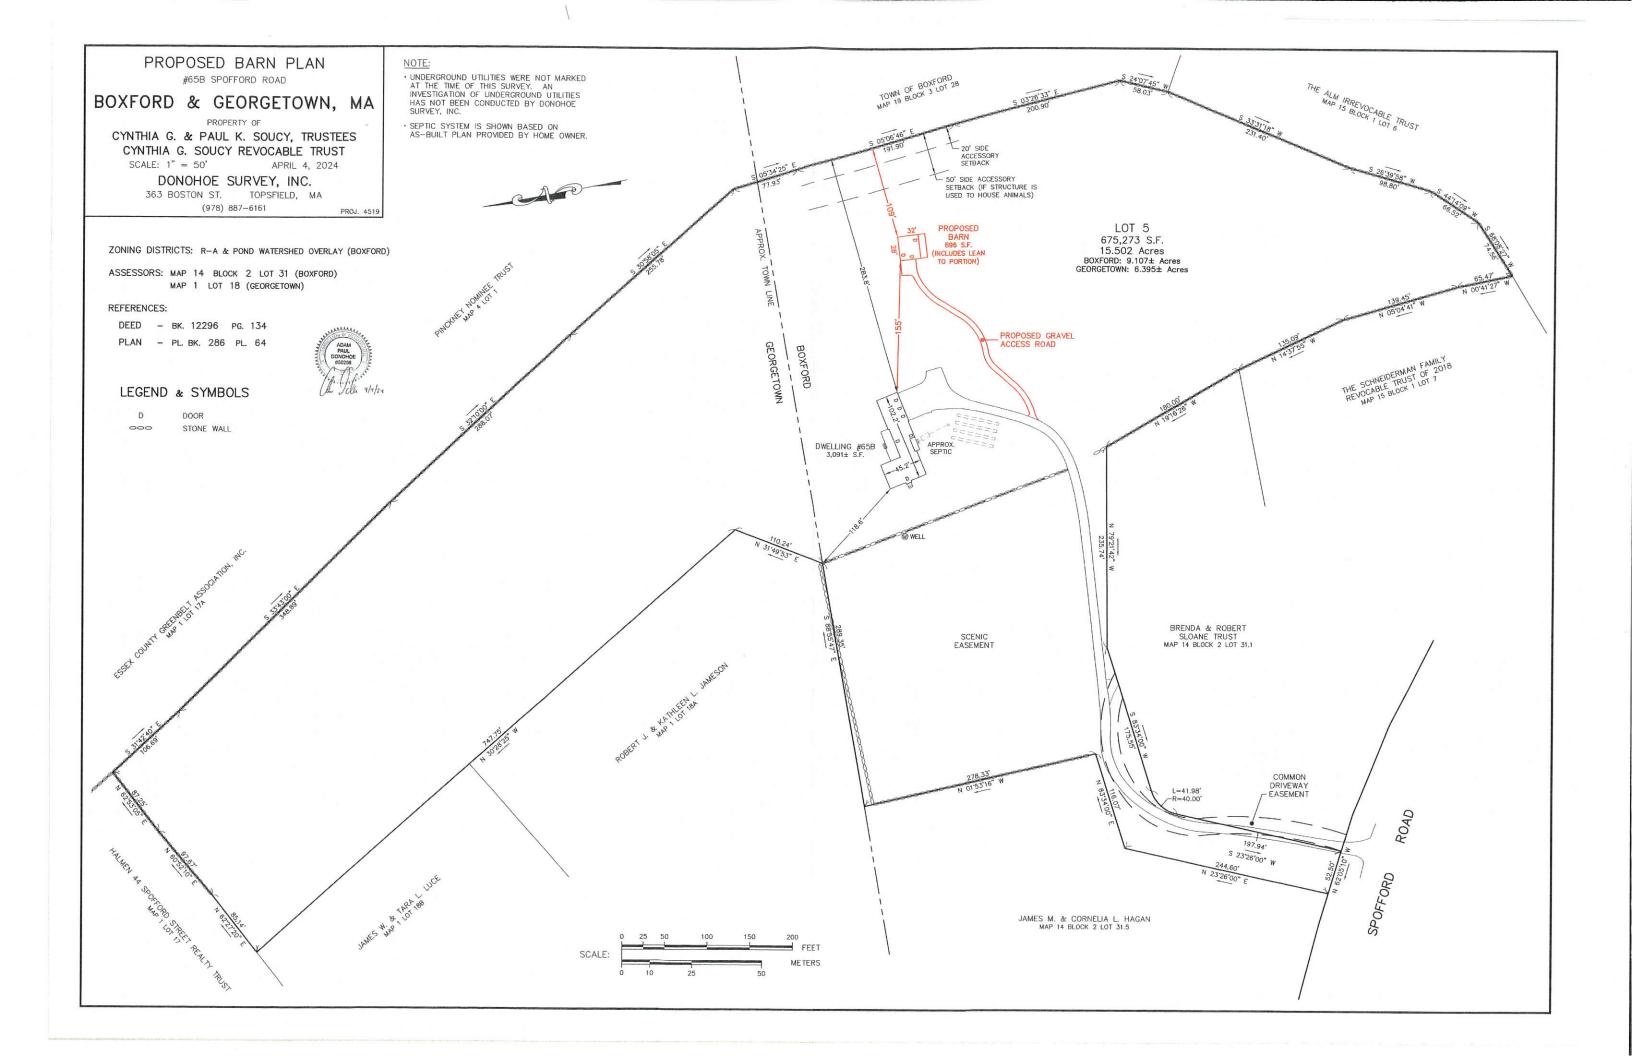

### PROPERTY OWNER INFORMATION

CYNTHIA G SOUCY REVOCABLE TRUST

PROPERTY OWNER'S NAME CYNTHIA G SOUCY & PAUL K. SOUCY, TRUSTEES.

PROPERTY ADDRESS 65B SPOFFORD RD. MAP/BLOCK/LOT 14/2/31

PO BOX 194

PROPERTY OWNER'S MAILING ADDRESS BOXFORD, MA. 01921

## PROPERTY OWNER INFORMATION

CYNTHIA G SOUCY REVOCABLE TRUST

PROPERTY OWNER'S NAME CYNTHIA G SOUCY & PAUL K. SOUCY, TRUSTEES.

PROPERTY ADDRESS 65B SPOFFORD RD. MAP/BLOCK/LOT 14/2/31

PO BOX 194

PROPERTY OWNER'S MAILING ADDRESS BOXFORD, MA. 01921

| Does the property, structure and/or use conform to the current Zoning Bylaw?                                                                                                                      |  |  |  |  |
|---------------------------------------------------------------------------------------------------------------------------------------------------------------------------------------------------|--|--|--|--|
| If not, describe the non-conformity (lot size, setback, use, frontage, etc.) GARAGE SPACE                                                                                                         |  |  |  |  |
| EXCEEDING THREE VEHICLES (44)                                                                                                                                                                     |  |  |  |  |
| ZONING DISTRICT: ☑R-A □B-1 □B-2 □M□O □ELDERLY □POND WATERSHED OVERLAY □WIRELESS COMMUNICATION SERVICES □FLOODPLAIN □SOLAR OVERLAY                                                                 |  |  |  |  |
| DATE LOT WAS CREATED: <u>JUNE 1993</u> DATE STRUCTURE WAS BUILD: <u>6/1/94</u>                                                                                                                    |  |  |  |  |
| DEED (Copy must be attached. Deed may be downloaded and printed from www.salemdeeds.com):                                                                                                         |  |  |  |  |
| [BOOK_12296_ PAGE_134] OR [CERTIFICATE NO DOCUMENT NO]                                                                                                                                            |  |  |  |  |
|                                                                                                                                                                                                   |  |  |  |  |
|                                                                                                                                                                                                   |  |  |  |  |
| POSTAGE FEE CALCULATION                                                                                                                                                                           |  |  |  |  |
| POSTAGE FEE                                                                                                                                                                                       |  |  |  |  |
| In accordance with Article X, Section 196-49 of the Zoning bylaw of the Town of Boxford, you are required to pay the postage costs for the abutter notification of your application and decision. |  |  |  |  |
| The following is the formula used for determining the postage costs for each application:                                                                                                         |  |  |  |  |
| Number of Certified Abutters (including applicant & representative)  Notice of Hearing)  x \$8.53 = 102.36                                                                                        |  |  |  |  |
| Number of Surrounding Towns & MVPC $9 \times $8.53 = $72.90$<br>\$ 76.77                                                                                                                          |  |  |  |  |
| Number of Certified Abutters (including applicant & representative)  Notice of Decision  12 x \$0.63 = 7.56                                                                                       |  |  |  |  |