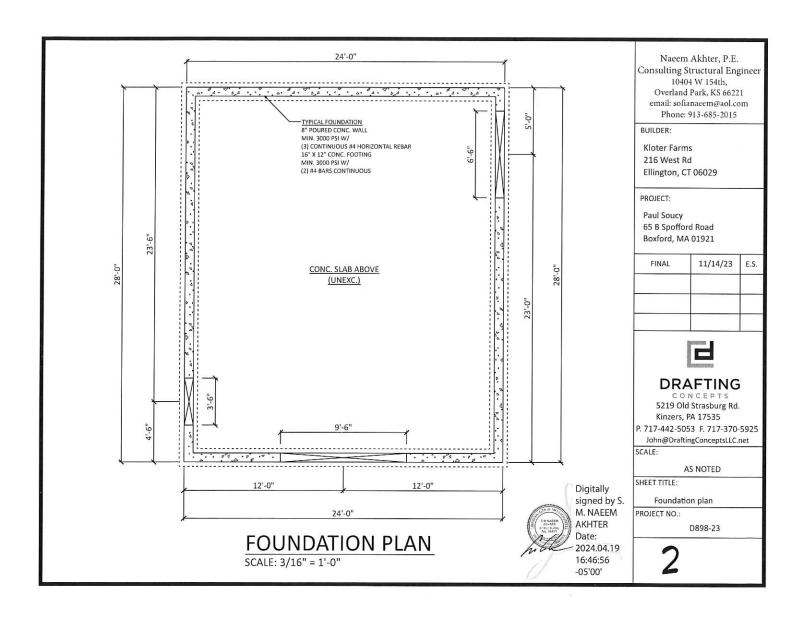

### **BUILDING PLANS and ELEVATIONS**

One (1) full size set and four (4) copies (no larger than 11"x 17") drawn to not less than a %" = 1" scale and showing:

a north arrow

If the name of the owner(s) and the street address of the property

If the name and address of person preparing the plan, and the date of the plan

If the exterior elevations (including windows, doors, porches, steps and other architectural features

If the interior floor plans including all dimensions