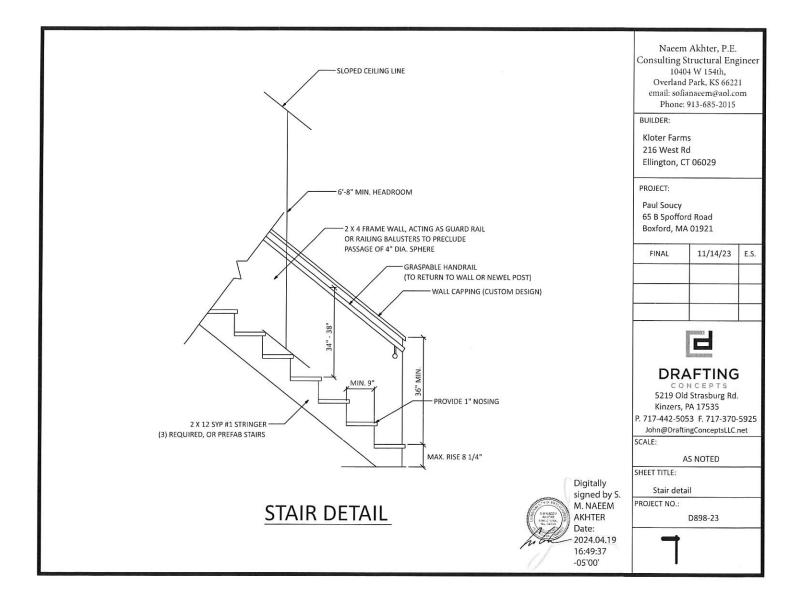

DESIGN CATEGORY = B
- FROST LINE DEPTH = 48"
- ASSUMED SOIL CLASS = GM, GC
- SOIL BEARING CAPACITY = 2000 PSF IF SOIL DIFFERS FROM ASSUMED ABOVE (REFER TO IRC CODES)

DISPUTE PERCEUTION

Naeem Akhter, P.E. Consulting Structural Engineer 10404 W 154th, Overland Park, KS 66221 email: sofianaeem@aol.com Phone: 913-685-2015

#### BUILDER:

Kloter Farms 216 West Rd Ellington, CT 06029

#### PROJECT:

Paul Soucy 65 B Spofford Road Boxford, MA 01921

| FINAL | 11/14/23 | E.S. |
|-------|----------|------|
|       |          |      |
|       |          |      |
|       | -        |      |



### **DRAFTING**

CONCEPTS 5219 Old Strasburg Rd. Kinzers, PA 17535

P. 717-442-5053 F. 717-370-5925 John@DraftingConceptsLLC.net

SCALE:

AS NOTED

SHEET TITLE: Cover sheet

PROJECT NO.:

D898-23















FRONT ELEVATION

SCALE: 3/16" = 1'-0"



Nacem Akhter, P.E.
Consulting Structural Engineer
10404 W 154th,
Overland Park, KS 66221
email: sofianaeem@aol.com
Phone: 913-685-2015

#### BUILDER:

Kloter Farms 216 West Rd Ellington, CT 06029

#### PROJECT:

Paul Soucy 65 B Spofford Road Boxford, MA 01921

| FINAL | 11/14/23 | E.S. |
|-------|----------|------|
|       |          |      |
|       |          |      |
|       |          |      |



### **DRAFTING**

CONCEPTS 5219 Old Strasburg Rd. Kinzers, PA 17535 P. 717-442-5053 F. 717-370-5925

John@DraftingConceptsLLC.net

### SCALE:

AS NOTED

SHEET TITLE:

Front elevation PROJECT NO.:

D898-23





RIGHT ELEVATION
SCALE: 3/16" = 1'-0"

Digitally signed by S. M. NAEEM AKHTER Date: 2024.04.19 16:50:27 -05'00'

Naeem Akhter, P.E. Consulting