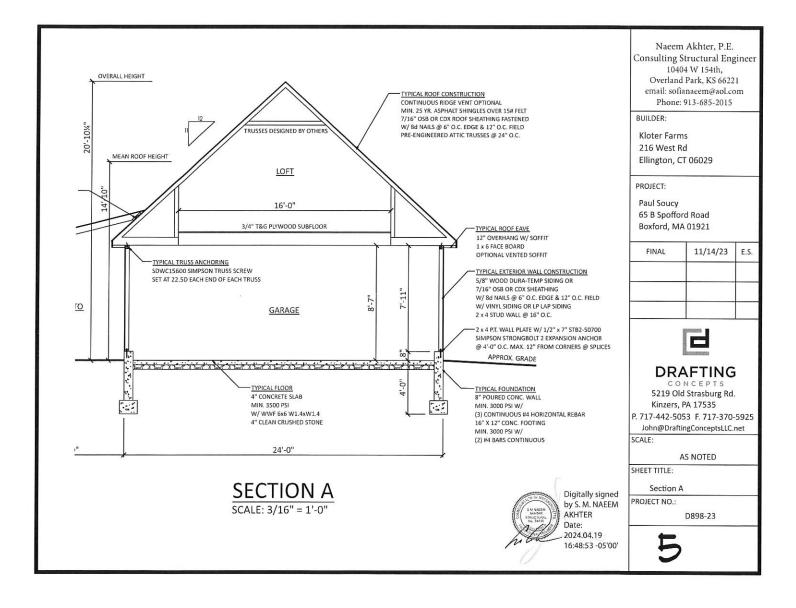

SMIC DESIGN CATEGORY = B
- FROST LINE DEPTH = 48"
- ASSUMED SOIL CLASS = GM, GC
- SOIL BEARING CAPACITY = 2000 PSF IF SOIL DIFFERS FROM ASSUMED ABOVE (REFER TO IRC CODES)

DISPUTE PERCEUTION

Naeem Akhter, P.E. Consulting Structural Engineer 10404 W 154th, Overland Park, KS 66221 email: sofianaeem@aol.com Phone: 913-685-2015

#### BUILDER:

Kloter Farms 216 West Rd Ellington, CT 06029

#### PROJECT:

Paul Soucy 65 B Spofford Road Boxford, MA 01921

| FINAL | 11/14/23 | E.S. |
|-------|----------|------|
|       |          |      |
|       |          |      |
|       | -        |      |



### **DRAFTING**

CONCEPTS 5219 Old Strasburg Rd. Kinzers, PA 17535

P. 717-442-5053 F. 717-370-5925 John@DraftingConceptsLLC.net

SCALE:

AS NOTED

SHEET TITLE: Cover sheet

PROJECT NO.:

D898-23















FRONT ELEVATION

SCALE: 3/16" = 1'-0"



Nacem Akhter, P.E.
Consulting Structural Engineer
10404 W 154th,
Overland Park, KS 66221
email: sofianaeem@aol.com
Phone: 913-685-2015

#### BUILDER:

Kloter Farms 216 West Rd Ellington, CT 06029

#### PROJECT:

Paul Soucy 65 B Spofford Road Boxford, MA 01921

| FINAL | 11/14/23 | E.S. |
|-------|----------|------|
|       |          |      |
|       |          |      |
|       |          |      |



### **DRAFTING**

CONCEPTS 5219 Old Strasburg Rd. Kinzers, PA 17535 P. 717-442-5053 F. 717-370-5925

John@DraftingConceptsLLC.net

### SCALE:

AS NOTED

SHEET TITLE:

Front elevation PROJECT NO.:

D898-23





RIGHT ELEVATION
SCALE: 3/16" = 1'-0"

Digitally signed by S. M. NAEEM AKHTER Date: 2024.04.19 16:50:27 -05'00'

Naeem Akhter, P.E. Consul