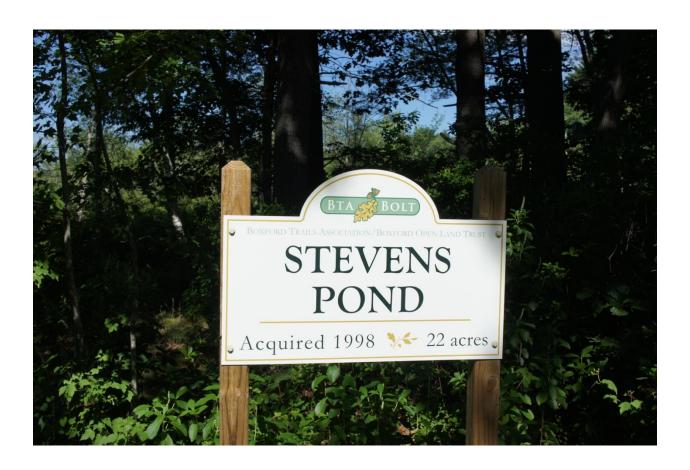

Twenty-two acres of land surrounding Stevens Pond was donated by the Beverly National Bank in 1998 to BTA/Bolt. This conservation land is located along the pond side opposite Ipswich Road (pictured above). A map of the pond location in town is show below.