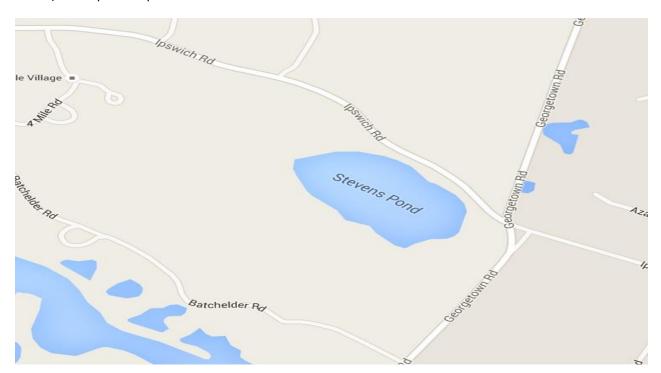

Twenty-two acres of land surrounding Stevens Pond was donated by the Beverly National Bank in 1998 to BTA/Bolt. This conservation land is located along the pond side opposite Ipswich Road (pictured above). A map of the pond location in town is show below.