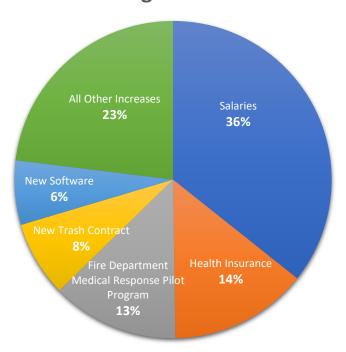

Of note, \$235,281 of the \$12,117,265 Masconomet Regional School District assessment is Boxford's share of the design costs for a new turf field.

As shown in the table above, the Town Government share of the proposed budget is **\$10,141,469**, a **\$579,882** (+6.06%) increase above FY23. The \$579,882 increase above the FY23 Town Government budget is broken down in the chart shown on the next page.

### FY24 Town Budget Increases vs. FY23

- Salaries: +\$206,983
  - Includes implementation of compensation plan for non-union, benefitted employees.
  - o Assumptions for ongoing negotiations with 5 unions accounted for in this figure.
- Health Insurance: +\$81,591
  - Assumes a +10% increase vs. FY23, as recommended by the Massachusetts Interlocal Insurance Association (MIIA).
  - Actual figures are expected to be received by mid-February.
- Fire Department Medical Response Pilot Program: +\$75,000
  - o This is this first year that the program will be funded through the operating budget.
  - The program has been funded through the Town's federal American Rescue Plan Act (ARPA) grant since September 2021.
- New Trash Contract: +\$44,602
  - This figure accounts for a shift from a manual collection method to an automated collection method, which will ultimately allow the Town to control annual cost increases in the Town's new curbside collection contract with Waste Management. The new contract will be effective from FY24-28.
  - However, this shift in collection method will likely result in a loss of -\$330 K in annual trash sticker revenue that the Town collects under the current system.
- New Software: +\$38,040
  - The trend in software has moved towards annual license fees rather than one-time expenses for software purchases.
  - Therefore, the increases shown are for the addition of annual expenses for new Pro Phoenix CAD/RMS dispatch software and OpenGov online permitting software, net against savings from the removal of old software systems currently in use.
  - The increases shown here reflect a shift in Town operations to better utilize technology in order to improve efficiency of workflows.
- All Other Increases: +\$133,666