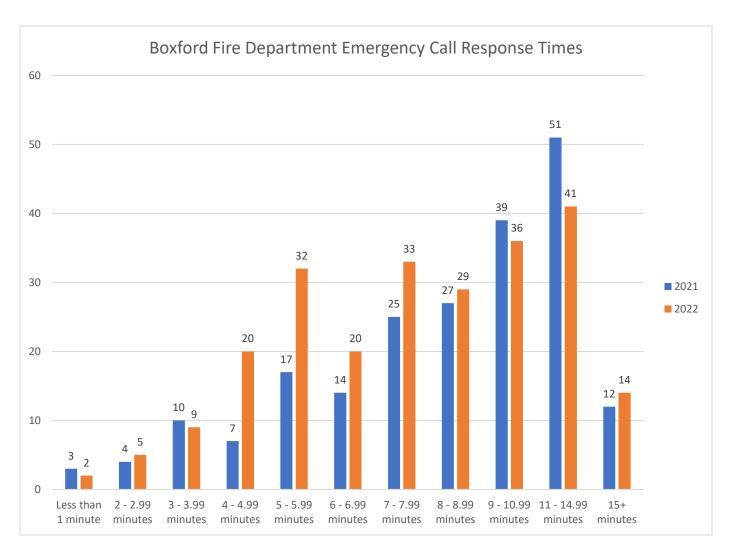

Chief Geiger can elaborate upon the nuances of this data and what it means for departmental operations at your meeting this Monday night (July 25<sup>th</sup>). We have also included more detailed information regarding emergency call response times for your review in *Appendix A*.

## **Appendix A**

| Incident Response  |      |        |      |        |           |          |
|--------------------|------|--------|------|--------|-----------|----------|
| Times              | 2021 | %      | 2022 | %      | 22 vs. 21 | % Change |
| Less than 1 minute | 3    | 1.4%   | 2    | 0.8%   | -1        | -0.6%    |
| 2 - 2.99 minutes   | 4    | 1.9%   | 5    | 2.1%   | 1         | 0.2%     |
| 3 - 3.99 minutes   | 10   | 4.8%   | 9    | 3.7%   | -1        | -1.1%    |
| 4 - 4.99 minutes   | 7    | 3.3%   | 20   | 8.3%   | 13        | 4.9%     |
| 5 - 5.99 minutes   | 17   | 8.1%   | 32   | 13.3%  | 15        | 5.1%     |
| 6 - 6.99 minutes   | 14   | 6.7%   | 20   | 8.3%   | 6         | 1.6%     |
| 7 - 7.99 minutes   | 25   | 12.0%  | 33   | 13.7%  | 8         | 1.7%     |
| 8 - 8.99 minutes   | 27   | 12.9%  | 29   | 12.0%  | 2         | -0.9%    |
| 9 - 10.99 minutes  | 39   | 18.7%  | 36   | 14.9%  | -3        | -3.7%    |
| 11 - 14.99 minutes | 51   | 24.4%  | 41   | 17.0%  | -10       | -7.4%    |
| 15+ minutes        | 12   | 5.7%   | 14   | 5.8%   | 2         | 0.1%     |
| Total Incidences   | 209  | 100.0% | 241  | 100.0% | 32        | 0.0%     |