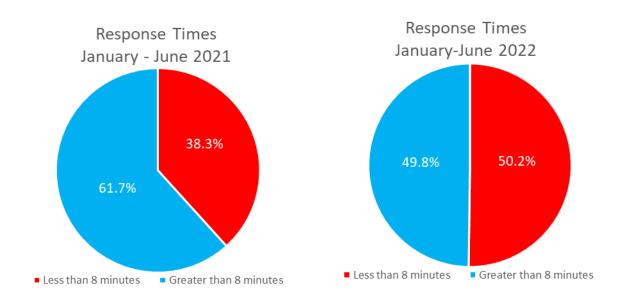

In the first six months of 2021, the call response time by the Boxford Fire Department was greater than 8 minutes for 61.7% of all calls. During that same timespan (January - June) in 2022, only 49.8% of calls had a response time from the Boxford Fire Department of greater than 8 minutes, a notable reduction.