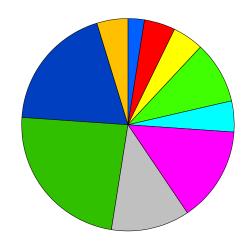

## Incident Received Date/Time to First Arrival Date/Time Incident Category Selected: Both Primary and Reported

Printed: 7/11/2022 10:15 am

From Date:06/01/2022 to:06/30/2022

|                         | Number of<br><u>Incidents</u> |                   |                        |        |
|-------------------------|-------------------------------|-------------------|------------------------|--------|
| Response Time (minutes) |                               | <u>Percentage</u> | Cumulative percentages |        |
| 2 - 2.99 minutes        | 1                             | 2.4%              | Less than 3 minutes    | 2.4%   |
| 3 - 3.99 minutes        | 2                             | 4.8%              | Less than 4 minutes    | 7.1%   |
| 4 - 4.99 minutes        | 2                             | 4.8%              | Less than 5 minutes    | 11.9%  |
| 5 - 5.99 minutes        | 4                             | 9.5%              | Less than 6 minutes    | 21.4%  |
| 6 - 6.99 minutes        | 2                             | 4.8%              | Less than 7 minutes    | 26.2%  |
| 7 - 7.99 minutes        | 6                             | 14.3%             | Less than 8 minutes    | 40.5%  |
| 8 - 8.99 minutes        | 5                             | 11.9%             | Less than 9 minutes    | 52.4%  |
| 9 - 10.99 minutes       | 10                            | 23.8%             | Less than 11 minutes   | 76.2%  |
| 11 - 14.99 minutes      | 8                             | 19.0%             | Less than 15 minutes   | 95.2%  |
| 15 - 19.99 minutes      | 2                             | 4.8%              | Less than 20 minutes   | 100.0% |