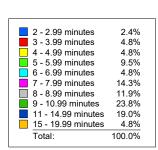

## Incident Received Date/Time to First Arrival Date/Time Incident Category Selected: Both Primary and Reported

Printed: 7/11/2022 10:15 am

From Date:06/01/2022 to:06/30/2022

|                         | Number of<br><u>Incidents</u> |                   |                        |        |
|-------------------------|-------------------------------|-------------------|------------------------|--------|
| Response Time (minutes) |                               | <u>Percentage</u> | Cumulative percentages |        |
| 2 - 2.99 minutes        | 1                             | 2.4%              | Less than 3 minutes    | 2.4%   |
| 3 - 3.99 minutes        | 2                             | 4.8%              | Less than 4 minutes    | 7.1%   |
| 4 - 4.99 minutes        | 2                             | 4.8%              | Less than 5 minutes    | 11.9%  |
| 5 - 5.99 minutes        | 4                             | 9.5%              | Less than 6 minutes    | 21.4%  |
| 6 - 6.99 minutes        | 2                             | 4.8%              | Less than 7 minutes    | 26.2%  |
| 7 - 7.99 minutes        | 6                             | 14.3%             | Less than 8 minutes    | 40.5%  |
| 8 - 8.99 minutes        | 5                             | 11.9%             | Less than 9 minutes    | 52.4%  |
| 9 - 10.99 minutes       | 10                            | 23.8%             | Less than 11 minutes   | 76.2%  |
| 11 - 14.99 minutes      | 8                             | 19.0%             | Less than 15 minutes   | 95.2%  |
| 15 - 19.99 minutes      | 2                             | 4.8%              | Less than 20 minutes   | 100.0% |