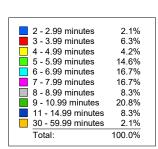

## Incident Received Date/Time to First Arrival Date/Time Incident Category Selected: Both Primary and Reported

Printed: 7/7/2022 2:58 pm From Date:05/01/2022 to:05/31/2022

|                         | Number of<br><u>Incidents</u> |                   |                        |        |
|-------------------------|-------------------------------|-------------------|------------------------|--------|
| Response Time (minutes) |                               | <u>Percentage</u> | Cumulative percentages |        |
| 2 - 2.99 minutes        | 1                             | 2.1%              | Less than 3 minutes    | 2.1%   |
| 3 - 3.99 minutes        | 3                             | 6.3%              | Less than 4 minutes    | 8.3%   |
| 4 - 4.99 minutes        | 2                             | 4.2%              | Less than 5 minutes    | 12.5%  |
| 5 - 5.99 minutes        | 7                             | 14.6%             | Less than 6 minutes    | 27.1%  |
| 6 - 6.99 minutes        | 8                             | 16.7%             | Less than 7 minutes    | 43.8%  |
| 7 - 7.99 minutes        | 8                             | 16.7%             | Less than 8 minutes    | 60.4%  |
| 8 - 8.99 minutes        | 4                             | 8.3%              | Less than 9 minutes    | 68.8%  |
| 9 - 10.99 minutes       | 10                            | 20.8%             | Less than 11 minutes   | 89.6%  |
| 11 - 14.99 minutes      | 4                             | 8.3%              | Less than 15 minutes   | 97.9%  |
| 30 - 59.99 minutes      | 1                             | 2.1%              | Less than 60 minutes   | 100.0% |