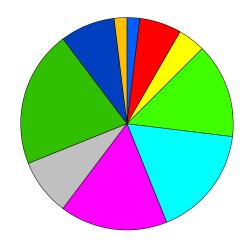

## Incident Received Date/Time to First Arrival Date/Time Incident Category Selected: Both Primary and Reported

Printed: 7/7/2022 2:58 pm From Date:05/01/2022 to:05/31/2022

|                         | Number of<br><u>Incidents</u> |                   |                        |        |
|-------------------------|-------------------------------|-------------------|------------------------|--------|
| Response Time (minutes) |                               | <u>Percentage</u> | Cumulative percentages |        |
| 2 - 2.99 minutes        | 1                             | 2.1%              | Less than 3 minutes    | 2.1%   |
| 3 - 3.99 minutes        | 3                             | 6.3%              | Less than 4 minutes    | 8.3%   |
| 4 - 4.99 minutes        | 2                             | 4.2%              | Less than 5 minutes    | 12.5%  |
| 5 - 5.99 minutes        | 7                             | 14.6%             | Less than 6 minutes    | 27.1%  |
| 6 - 6.99 minutes        | 8                             | 16.7%             | Less than 7 minutes    | 43.8%  |
| 7 - 7.99 minutes        | 8                             | 16.7%             | Less than 8 minutes    | 60.4%  |
| 8 - 8.99 minutes        | 4                             | 8.3%              | Less than 9 minutes    | 68.8%  |
| 9 - 10.99 minutes       | 10                            | 20.8%             | Less than 11 minutes   | 89.6%  |
| 11 - 14.99 minutes      | 4                             | 8.3%              | Less than 15 minutes   | 97.9%  |
| 30 - 59.99 minutes      | 1                             | 2.1%              | Less than 60 minutes   | 100.0% |