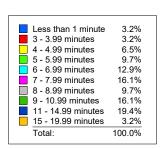

## Incident Received Date/Time to First Arrival Date/Time Incident Category Selected: Both Primary and Reported

Printed: 7/5/2022 3:00 pm From Date:04/01/2022 to:04/30/2022

|                         | Number of<br><u>Incidents</u> |                   |                        |        |
|-------------------------|-------------------------------|-------------------|------------------------|--------|
| Response Time (minutes) |                               | <u>Percentage</u> | Cumulative percentages |        |
| Less than 1 minute      | 1                             | 3.2%              | Less than 1 minute     | 3.2%   |
| 3 - 3.99 minutes        | 1                             | 3.2%              | Less than 4 minutes    | 6.5%   |
| 4 - 4.99 minutes        | 2                             | 6.5%              | Less than 5 minutes    | 12.9%  |
| 5 - 5.99 minutes        | 3                             | 9.7%              | Less than 6 minutes    | 22.6%  |
| 6 - 6.99 minutes        | 4                             | 12.9%             | Less than 7 minutes    | 35.5%  |
| 7 - 7.99 minutes        | 5                             | 16.1%             | Less than 8 minutes    | 51.6%  |
| 8 - 8.99 minutes        | 3                             | 9.7%              | Less than 9 minutes    | 61.3%  |
| 9 - 10.99 minutes       | 5                             | 16.1%             | Less than 11 minutes   | 77.4%  |
| 11 - 14.99 minutes      | 6                             | 19.4%             | Less than 15 minutes   | 96.8%  |
| 15 - 19.99 minutes      | 1                             | 3.2%              | Less than 20 minutes   | 100.0% |