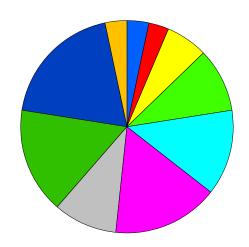

## Incident Received Date/Time to First Arrival Date/Time Incident Category Selected: Both Primary and Reported

Printed: 7/5/2022 3:00 pm From Date:04/01/2022 to:04/30/2022

|                         | Number of<br><u>Incidents</u> |                   |                        |        |
|-------------------------|-------------------------------|-------------------|------------------------|--------|
| Response Time (minutes) |                               | <u>Percentage</u> | Cumulative percentages |        |
| Less than 1 minute      | 1                             | 3.2%              | Less than 1 minute     | 3.2%   |
| 3 - 3.99 minutes        | 1                             | 3.2%              | Less than 4 minutes    | 6.5%   |
| 4 - 4.99 minutes        | 2                             | 6.5%              | Less than 5 minutes    | 12.9%  |
| 5 - 5.99 minutes        | 3                             | 9.7%              | Less than 6 minutes    | 22.6%  |
| 6 - 6.99 minutes        | 4                             | 12.9%             | Less than 7 minutes    | 35.5%  |
| 7 - 7.99 minutes        | 5                             | 16.1%             | Less than 8 minutes    | 51.6%  |
| 8 - 8.99 minutes        | 3                             | 9.7%              | Less than 9 minutes    | 61.3%  |
| 9 - 10.99 minutes       | 5                             | 16.1%             | Less than 11 minutes   | 77.4%  |
| 11 - 14.99 minutes      | 6                             | 19.4%             | Less than 15 minutes   | 96.8%  |
| 15 - 19.99 minutes      | 1                             | 3.2%              | Less than 20 minutes   | 100.0% |