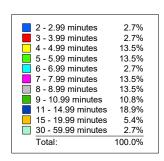

## Incident Received Date/Time to First Arrival Date/Time Incident Category Selected: Both Primary and Reported

Printed: 7/5/2022 1:51 pm From Date:03/01/2022 to:03/31/2022

| Response Time (minutes) | Number of<br><u>Incidents</u> | <u>Percentage</u> | Cumulative percentages |        |
|-------------------------|-------------------------------|-------------------|------------------------|--------|
| 2 - 2.99 minutes        | 1                             | 2.7%              | Less than 3 minutes    | 2.7%   |
| 3 - 3.99 minutes        | 1                             | 2.7%              | Less than 4 minutes    | 5.4%   |
| 4 - 4.99 minutes        | 5                             | 13.5%             | Less than 5 minutes    | 18.9%  |
| 5 - 5.99 minutes        | 5                             | 13.5%             | Less than 6 minutes    | 32.4%  |
| 6 - 6.99 minutes        | 1                             | 2.7%              | Less than 7 minutes    | 35.1%  |
| 7 - 7.99 minutes        | 5                             | 13.5%             | Less than 8 minutes    | 48.6%  |
| 8 - 8.99 minutes        | 5                             | 13.5%             | Less than 9 minutes    | 62.2%  |
| 9 - 10.99 minutes       | 4                             | 10.8%             | Less than 11 minutes   | 73.0%  |
| 11 - 14.99 minutes      | 7                             | 18.9%             | Less than 15 minutes   | 91.9%  |
| 15 - 19.99 minutes      | 2                             | 5.4%              | Less than 20 minutes   | 97.3%  |
| 30 - 59.99 minutes      | 1                             | 2.7%              | Less than 60 minutes   | 100.0% |