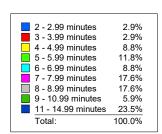

## Incident Received Date/Time to First Arrival Date/Time

Incident Category Selected: Both Primary and Reported

Printed: 7/5/2022 11:06 am From Date:02/01/2022 to:02/28/2022

|                         | Number of<br><u>Incidents</u> |                   |                        |        |
|-------------------------|-------------------------------|-------------------|------------------------|--------|
| Response Time (minutes) |                               | <u>Percentage</u> | Cumulative percentages |        |
| 2 - 2.99 minutes        | 1                             | 2.9%              | Less than 3 minutes    | 2.9%   |
| 3 - 3.99 minutes        | 1                             | 2.9%              | Less than 4 minutes    | 5.9%   |
| 4 - 4.99 minutes        | 3                             | 8.8%              | Less than 5 minutes    | 14.7%  |
| 5 - 5.99 minutes        | 4                             | 11.8%             | Less than 6 minutes    | 26.5%  |
| 6 - 6.99 minutes        | 3                             | 8.8%              | Less than 7 minutes    | 35.3%  |
| 7 - 7.99 minutes        | 6                             | 17.6%             | Less than 8 minutes    | 52.9%  |
| 8 - 8.99 minutes        | 6                             | 17.6%             | Less than 9 minutes    | 70.6%  |
| 9 - 10.99 minutes       | 2                             | 5.9%              | Less than 11 minutes   | 76.5%  |
| 11 - 14.99 minutes      | 8                             | 23.5%             | Less than 15 minutes   | 100.0% |