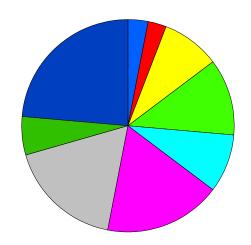

## Incident Received Date/Time to First Arrival Date/Time

Incident Category Selected: Both Primary and Reported

Printed: 7/5/2022 11:06 am From Date:02/01/2022 to:02/28/2022

|                         | Number of<br><u>Incidents</u> |                   |                        |        |
|-------------------------|-------------------------------|-------------------|------------------------|--------|
| Response Time (minutes) |                               | <u>Percentage</u> | Cumulative percentages |        |
| 2 - 2.99 minutes        | 1                             | 2.9%              | Less than 3 minutes    | 2.9%   |
| 3 - 3.99 minutes        | 1                             | 2.9%              | Less than 4 minutes    | 5.9%   |
| 4 - 4.99 minutes        | 3                             | 8.8%              | Less than 5 minutes    | 14.7%  |
| 5 - 5.99 minutes        | 4                             | 11.8%             | Less than 6 minutes    | 26.5%  |
| 6 - 6.99 minutes        | 3                             | 8.8%              | Less than 7 minutes    | 35.3%  |
| 7 - 7.99 minutes        | 6                             | 17.6%             | Less than 8 minutes    | 52.9%  |
| 8 - 8.99 minutes        | 6                             | 17.6%             | Less than 9 minutes    | 70.6%  |
| 9 - 10.99 minutes       | 2                             | 5.9%              | Less than 11 minutes   | 76.5%  |
| 11 - 14.99 minutes      | 8                             | 23.5%             | Less than 15 minutes   | 100.0% |