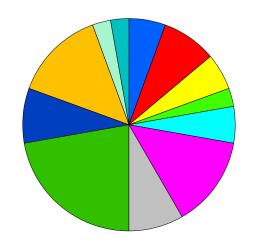

## Incident Received Date/Time to First Arrival Date/Time

Incident Category Selected: Both Primary and Reported

Printed: 1/10/2022 11:57 am From Date:12/01/2021 to:12/31/2021

| Response Time (minutes) | Number of<br><u>Incidents</u> | Percentage | Cumulative percentages |        |
|-------------------------|-------------------------------|------------|------------------------|--------|
| 2 - 2.99 minutes        | 2                             | 5.6%       | Less than 3 minutes    | 5.6%   |
| 3 - 3.99 minutes        | 3                             | 8.3%       | Less than 4 minutes    | 13.9%  |
| 4 - 4.99 minutes        | 2                             | 5.6%       | Less than 5 minutes    | 19.4%  |
| 5 - 5.99 minutes        | 1                             | 2.8%       | Less than 6 minutes    | 22.2%  |
| 6 - 6.99 minutes        | 2                             | 5.6%       | Less than 7 minutes    | 27.8%  |
| 7 - 7.99 minutes        | 5                             | 13.9%      | Less than 8 minutes    | 41.7%  |
| 8 - 8.99 minutes        | 3                             | 8.3%       | Less than 9 minutes    | 50.0%  |
| 9 - 10.99 minutes       | 8                             | 22.2%      | Less than 11 minutes   | 72.2%  |
| 11 - 14.99 minutes      | 3                             | 8.3%       | Less than 15 minutes   | 80.6%  |
| 15 - 19.99 minutes      | 5                             | 13.9%      | Less than 20 minutes   | 94.4%  |
| 30 - 59.99 minutes      | 1                             | 2.8%       | Less than 60 minutes   | 97.2%  |
| All other times         | 1                             | 2.8%       | All times              | 100.0% |