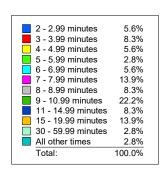

## Incident Received Date/Time to First Arrival Date/Time

Incident Category Selected: Both Primary and Reported

Printed: 1/10/2022 11:57 am From Date:12/01/2021 to:12/31/2021

| Response Time (minutes) | Number of<br><u>Incidents</u> | Percentage | Cumulative percentages |        |
|-------------------------|-------------------------------|------------|------------------------|--------|
| 2 - 2.99 minutes        | 2                             | 5.6%       | Less than 3 minutes    | 5.6%   |
| 3 - 3.99 minutes        | 3                             | 8.3%       | Less than 4 minutes    | 13.9%  |
| 4 - 4.99 minutes        | 2                             | 5.6%       | Less than 5 minutes    | 19.4%  |
| 5 - 5.99 minutes        | 1                             | 2.8%       | Less than 6 minutes    | 22.2%  |
| 6 - 6.99 minutes        | 2                             | 5.6%       | Less than 7 minutes    | 27.8%  |
| 7 - 7.99 minutes        | 5                             | 13.9%      | Less than 8 minutes    | 41.7%  |
| 8 - 8.99 minutes        | 3                             | 8.3%       | Less than 9 minutes    | 50.0%  |
| 9 - 10.99 minutes       | 8                             | 22.2%      | Less than 11 minutes   | 72.2%  |
| 11 - 14.99 minutes      | 3                             | 8.3%       | Less than 15 minutes   | 80.6%  |
| 15 - 19.99 minutes      | 5                             | 13.9%      | Less than 20 minutes   | 94.4%  |
| 30 - 59.99 minutes      | 1                             | 2.8%       | Less than 60 minutes   | 97.2%  |
| All other times         | 1                             | 2.8%       | All times              | 100.0% |