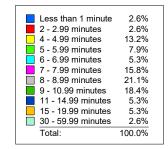

## From Date:11/01/2021 to:11/30/2021

| Response Time (minutes) | Number of<br>Incidents | Percentage | Cumulative percentages |        |
|-------------------------|------------------------|------------|------------------------|--------|
| Less than 1 minute      | 1                      | 2.6%       | Less than 1 minute     | 2.6%   |
| 2 - 2.99 minutes        | 1                      | 2.6%       | Less than 3 minutes    | 5.3%   |
| 4 - 4.99 minutes        | 5                      | 13.2%      | Less than 5 minutes    | 18.4%  |
| 5 - 5.99 minutes        | 3                      | 7.9%       | Less than 6 minutes    | 26.3%  |
| 6 - 6.99 minutes        | 2                      | 5.3%       | Less than 7 minutes    | 31.6%  |
| 7 - 7.99 minutes        | 6                      | 15.8%      | Less than 8 minutes    | 47.4%  |
| 8 - 8.99 minutes        | 8                      | 21.1%      | Less than 9 minutes    | 68.4%  |
| 9 - 10.99 minutes       | 7                      | 18.4%      | Less than 11 minutes   | 86.8%  |
| 11 - 14.99 minutes      | 2                      | 5.3%       | Less than 15 minutes   | 92.1%  |
| 15 - 19.99 minutes      | 2                      | 5.3%       | Less than 20 minutes   | 97.4%  |
| 30 - 59.99 minutes      | 1                      | 2.6%       | Less than 60 minutes   | 100.0% |