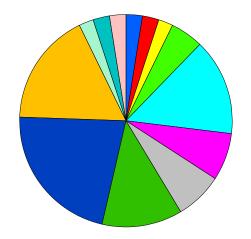

## Incident Received Date/Time to First Arrival Date/Time

Incident Category Selected: Both Primary and Reported

Printed: 1/10/2022 10:40 am From Date:10/01/2021 to:10/31/2021

| Response Time (minutes) | Number of<br><u>Incidents</u> | <u>Percentage</u> |                        |        |
|-------------------------|-------------------------------|-------------------|------------------------|--------|
|                         |                               |                   | Cumulative percentages |        |
| Less than 1 minute      | 1                             | 2.4%              | Less than 1 minute     | 2.4%   |
| 2 - 2.99 minutes        | 1                             | 2.4%              | Less than 3 minutes    | 4.9%   |
| 3 - 3.99 minutes        | 1                             | 2.4%              | Less than 4 minutes    | 7.3%   |
| 4 - 4.99 minutes        | 2                             | 4.9%              | Less than 5 minutes    | 12.2%  |
| 5 - 5.99 minutes        | 6                             | 14.6%             | Less than 6 minutes    | 26.8%  |
| 6 - 6.99 minutes        | 3                             | 7.3%              | Less than 7 minutes    | 34.1%  |
| 7 - 7.99 minutes        | 3                             | 7.3%              | Less than 8 minutes    | 41.5%  |
| 8 - 8.99 minutes        | 5                             | 12.2%             | Less than 9 minutes    | 53.7%  |
| 9 - 10.99 minutes       | 9                             | 22.0%             | Less than 11 minutes   | 75.6%  |
| 11 - 14.99 minutes      | 7                             | 17.1%             | Less than 15 minutes   | 92.7%  |
| 20 - 24.99 minutes      | 1                             | 2.4%              | Less than 25 minutes   | 95.1%  |
| 30 - 59.99 minutes      | 1                             | 2.4%              | Less than 60 minutes   | 97.6%  |
| All other times         | 1                             | 2.4%              | All times              | 100.0% |