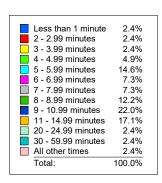

## Incident Received Date/Time to First Arrival Date/Time

Incident Category Selected: Both Primary and Reported

Printed: 1/10/2022 10:40 am From Date:10/01/2021 to:10/31/2021

| Response Time (minutes) | Number of<br><u>Incidents</u> | <u>Percentage</u> |                        |        |
|-------------------------|-------------------------------|-------------------|------------------------|--------|
|                         |                               |                   | Cumulative percentages |        |
| Less than 1 minute      | 1                             | 2.4%              | Less than 1 minute     | 2.4%   |
| 2 - 2.99 minutes        | 1                             | 2.4%              | Less than 3 minutes    | 4.9%   |
| 3 - 3.99 minutes        | 1                             | 2.4%              | Less than 4 minutes    | 7.3%   |
| 4 - 4.99 minutes        | 2                             | 4.9%              | Less than 5 minutes    | 12.2%  |
| 5 - 5.99 minutes        | 6                             | 14.6%             | Less than 6 minutes    | 26.8%  |
| 6 - 6.99 minutes        | 3                             | 7.3%              | Less than 7 minutes    | 34.1%  |
| 7 - 7.99 minutes        | 3                             | 7.3%              | Less than 8 minutes    | 41.5%  |
| 8 - 8.99 minutes        | 5                             | 12.2%             | Less than 9 minutes    | 53.7%  |
| 9 - 10.99 minutes       | 9                             | 22.0%             | Less than 11 minutes   | 75.6%  |
| 11 - 14.99 minutes      | 7                             | 17.1%             | Less than 15 minutes   | 92.7%  |
| 20 - 24.99 minutes      | 1                             | 2.4%              | Less than 25 minutes   | 95.1%  |
| 30 - 59.99 minutes      | 1                             | 2.4%              | Less than 60 minutes   | 97.6%  |
| All other times         | 1                             | 2.4%              | All times              | 100.0% |