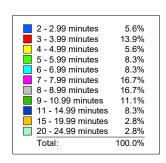

## Incident Received Date/Time to First Arrival Date/Time

Incident Category Selected: Both Primary and Reported

Printed: 7/12/2022 12:22 pm From Date:06/01/2021 to:06/30/2021

| Response Time (minutes) | Number of<br><u>Incidents</u> | <u>Percentage</u> | Cumulative percentages |        |
|-------------------------|-------------------------------|-------------------|------------------------|--------|
| 2 - 2.99 minutes        | 2                             | 5.6%              | Less than 3 minutes    | 5.6%   |
| 3 - 3.99 minutes        | 5                             | 13.9%             | Less than 4 minutes    | 19.4%  |
| 4 - 4.99 minutes        | 2                             | 5.6%              | Less than 5 minutes    | 25.0%  |
| 5 - 5.99 minutes        | 3                             | 8.3%              | Less than 6 minutes    | 33.3%  |
| 6 - 6.99 minutes        | 3                             | 8.3%              | Less than 7 minutes    | 41.7%  |
| 7 - 7.99 minutes        | 6                             | 16.7%             | Less than 8 minutes    | 58.3%  |
| 8 - 8.99 minutes        | 6                             | 16.7%             | Less than 9 minutes    | 75.0%  |
| 9 - 10.99 minutes       | 4                             | 11.1%             | Less than 11 minutes   | 86.1%  |
| 11 - 14.99 minutes      | 3                             | 8.3%              | Less than 15 minutes   | 94.4%  |
| 15 - 19.99 minutes      | 1                             | 2.8%              | Less than 20 minutes   | 97.2%  |
| 20 - 24.99 minutes      | 1                             | 2.8%              | Less than 25 minutes   | 100.0% |