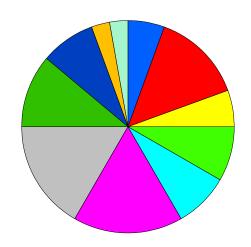

## Incident Received Date/Time to First Arrival Date/Time

Incident Category Selected: Both Primary and Reported

Printed: 7/12/2022 12:22 pm From Date:06/01/2021 to:06/30/2021

| Response Time (minutes) | Number of<br><u>Incidents</u> | <u>Percentage</u> | Cumulative percentages |        |
|-------------------------|-------------------------------|-------------------|------------------------|--------|
| 2 - 2.99 minutes        | 2                             | 5.6%              | Less than 3 minutes    | 5.6%   |
| 3 - 3.99 minutes        | 5                             | 13.9%             | Less than 4 minutes    | 19.4%  |
| 4 - 4.99 minutes        | 2                             | 5.6%              | Less than 5 minutes    | 25.0%  |
| 5 - 5.99 minutes        | 3                             | 8.3%              | Less than 6 minutes    | 33.3%  |
| 6 - 6.99 minutes        | 3                             | 8.3%              | Less than 7 minutes    | 41.7%  |
| 7 - 7.99 minutes        | 6                             | 16.7%             | Less than 8 minutes    | 58.3%  |
| 8 - 8.99 minutes        | 6                             | 16.7%             | Less than 9 minutes    | 75.0%  |
| 9 - 10.99 minutes       | 4                             | 11.1%             | Less than 11 minutes   | 86.1%  |
| 11 - 14.99 minutes      | 3                             | 8.3%              | Less than 15 minutes   | 94.4%  |
| 15 - 19.99 minutes      | 1                             | 2.8%              | Less than 20 minutes   | 97.2%  |
| 20 - 24.99 minutes      | 1                             | 2.8%              | Less than 25 minutes   | 100.0% |