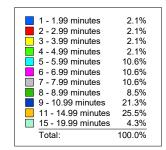

## From Date:05/01/2021 to:05/31/2021

|                                | Number of<br>Incidents | Percentage |                        |        |
|--------------------------------|------------------------|------------|------------------------|--------|
| <u>Response Time (minutes)</u> |                        |            | Cumulative percentages |        |
| 1 - 1.99 minutes               | 1                      | 2.1%       | Less than 2 minutes    | 2.1%   |
| 2 - 2.99 minutes               | 1                      | 2.1%       | Less than 3 minutes    | 4.3%   |
| 3 - 3.99 minutes               | 1                      | 2.1%       | Less than 4 minutes    | 6.4%   |
| 4 - 4.99 minutes               | 1                      | 2.1%       | Less than 5 minutes    | 8.5%   |
| 5 - 5.99 minutes               | 5                      | 10.6%      | Less than 6 minutes    | 19.1%  |
| 6 - 6.99 minutes               | 5                      | 10.6%      | Less than 7 minutes    | 29.8%  |
| 7 - 7.99 minutes               | 5                      | 10.6%      | Less than 8 minutes    | 40.4%  |
| 8 - 8.99 minutes               | 4                      | 8.5%       | Less than 9 minutes    | 48.9%  |
| 9 - 10.99 minutes              | 10                     | 21.3%      | Less than 11 minutes   | 70.2%  |
| 11 - 14.99 minutes             | 12                     | 25.5%      | Less than 15 minutes   | 95.7%  |
| 15 - 19.99 minutes             | 2                      | 4.3%       | Less than 20 minutes   | 100.0% |