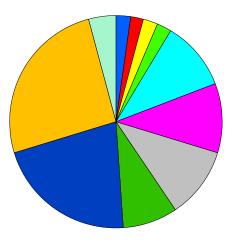

## From Date:05/01/2021 to:05/31/2021

|                                | Number of<br>Incidents | Percentage |                        |        |
|--------------------------------|------------------------|------------|------------------------|--------|
| <u>Response Time (minutes)</u> |                        |            | Cumulative percentages |        |
| 1 - 1.99 minutes               | 1                      | 2.1%       | Less than 2 minutes    | 2.1%   |
| 2 - 2.99 minutes               | 1                      | 2.1%       | Less than 3 minutes    | 4.3%   |
| 3 - 3.99 minutes               | 1                      | 2.1%       | Less than 4 minutes    | 6.4%   |
| 4 - 4.99 minutes               | 1                      | 2.1%       | Less than 5 minutes    | 8.5%   |
| 5 - 5.99 minutes               | 5                      | 10.6%      | Less than 6 minutes    | 19.1%  |
| 6 - 6.99 minutes               | 5                      | 10.6%      | Less than 7 minutes    | 29.8%  |
| 7 - 7.99 minutes               | 5                      | 10.6%      | Less than 8 minutes    | 40.4%  |
| 8 - 8.99 minutes               | 4                      | 8.5%       | Less than 9 minutes    | 48.9%  |
| 9 - 10.99 minutes              | 10                     | 21.3%      | Less than 11 minutes   | 70.2%  |
| 11 - 14.99 minutes             | 12                     | 25.5%      | Less than 15 minutes   | 95.7%  |
| 15 - 19.99 minutes             | 2                      | 4.3%       | Less than 20 minutes   | 100.0% |