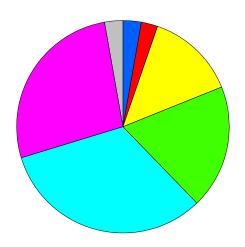

## Incident Received Date/Time to First Arrival Date/Time Incident Category Selected: Both Primary and Reported

Printed: 7/12/2022 11:11 am From Date:03/01/2021 to:03/31/2021

| Response Time (minutes) | Number of<br><u>Incidents</u> |                   |                        |        |
|-------------------------|-------------------------------|-------------------|------------------------|--------|
|                         |                               | <u>Percentage</u> | Cumulative percentages |        |
| 4 - 4.99 minutes        | 1                             | 2.7%              | Less than 5 minutes    | 2.7%   |
| 5 - 5.99 minutes        | 1                             | 2.7%              | Less than 6 minutes    | 5.4%   |
| 7 - 7.99 minutes        | 5                             | 13.5%             | Less than 8 minutes    | 18.9%  |
| 8 - 8.99 minutes        | 7                             | 18.9%             | Less than 9 minutes    | 37.8%  |
| 9 - 10.99 minutes       | 12                            | 32.4%             | Less than 11 minutes   | 70.3%  |
| 11 - 14.99 minutes      | 10                            | 27.0%             | Less than 15 minutes   | 97.3%  |
| 15 - 19.99 minutes      | 1                             | 2.7%              | Less than 20 minutes   | 100.0% |