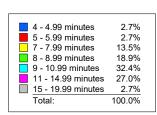

## Incident Received Date/Time to First Arrival Date/Time Incident Category Selected: Both Primary and Reported

Printed: 7/12/2022 11:11 am From Date:03/01/2021 to:03/31/2021

| Response Time (minutes) | Number of<br><u>Incidents</u> |                   |                        |        |
|-------------------------|-------------------------------|-------------------|------------------------|--------|
|                         |                               | <u>Percentage</u> | Cumulative percentages |        |
| 4 - 4.99 minutes        | 1                             | 2.7%              | Less than 5 minutes    | 2.7%   |
| 5 - 5.99 minutes        | 1                             | 2.7%              | Less than 6 minutes    | 5.4%   |
| 7 - 7.99 minutes        | 5                             | 13.5%             | Less than 8 minutes    | 18.9%  |
| 8 - 8.99 minutes        | 7                             | 18.9%             | Less than 9 minutes    | 37.8%  |
| 9 - 10.99 minutes       | 12                            | 32.4%             | Less than 11 minutes   | 70.3%  |
| 11 - 14.99 minutes      | 10                            | 27.0%             | Less than 15 minutes   | 97.3%  |
| 15 - 19.99 minutes      | 1                             | 2.7%              | Less than 20 minutes   | 100.0% |