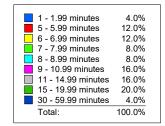

## From Date:02/01/2021 to:02/28/2021

|                         | Number of |            |                      |                        |  |
|-------------------------|-----------|------------|----------------------|------------------------|--|
| Response Time (minutes) | Incidents | Percentage | Cumulative percenta  | Cumulative percentages |  |
| 1 - 1.99 minutes        | 1         | 4.0%       | Less than 2 minutes  | 4.0%                   |  |
| 5 - 5.99 minutes        | 3         | 12.0%      | Less than 6 minutes  | 16.0%                  |  |
| 6 - 6.99 minutes        | 3         | 12.0%      | Less than 7 minutes  | 28.0%                  |  |
| 7 - 7.99 minutes        | 2         | 8.0%       | Less than 8 minutes  | 36.0%                  |  |
| 8 - 8.99 minutes        | 2         | 8.0%       | Less than 9 minutes  | 44.0%                  |  |
| 9 - 10.99 minutes       | 4         | 16.0%      | Less than 11 minutes | 60.0%                  |  |
| 11 - 14.99 minutes      | 4         | 16.0%      | Less than 15 minutes | 76.0%                  |  |
| 15 - 19.99 minutes      | 5         | 20.0%      | Less than 20 minutes | 96.0%                  |  |
| 30 - 59.99 minutes      | 1         | 4.0%       | Less than 60 minutes | 100.0%                 |  |