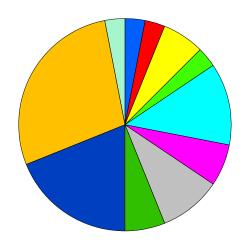

## Incident Received Date/Time to First Arrival Date/Time

Incident Category Selected: Both Primary and Reported

Printed: 7/12/2022 8:59 am From Date:01/01/2021 to:01/31/2021

| Response Time (minutes) | Number of<br><u>Incidents</u> | <u>Percentage</u> | Cumulative percentages |        |
|-------------------------|-------------------------------|-------------------|------------------------|--------|
| Less than 1 minute      | 1                             | 3.1%              | Less than 1 minute     | 3.1%   |
| 2 - 2.99 minutes        | 1                             | 3.1%              | Less than 3 minutes    | 6.3%   |
| 3 - 3.99 minutes        | 2                             | 6.3%              | Less than 4 minutes    | 12.5%  |
| 4 - 4.99 minutes        | 1                             | 3.1%              | Less than 5 minutes    | 15.6%  |
| 5 - 5.99 minutes        | 4                             | 12.5%             | Less than 6 minutes    | 28.1%  |
| 6 - 6.99 minutes        | 2                             | 6.3%              | Less than 7 minutes    | 34.4%  |
| 7 - 7.99 minutes        | 3                             | 9.4%              | Less than 8 minutes    | 43.8%  |
| 8 - 8.99 minutes        | 2                             | 6.3%              | Less than 9 minutes    | 50.0%  |
| 9 - 10.99 minutes       | 6                             | 18.8%             | Less than 11 minutes   | 68.8%  |
| 11 - 14.99 minutes      | 9                             | 28.1%             | Less than 15 minutes   | 96.9%  |
| 15 - 19.99 minutes      | 1                             | 3.1%              | Less than 20 minutes   | 100.0% |