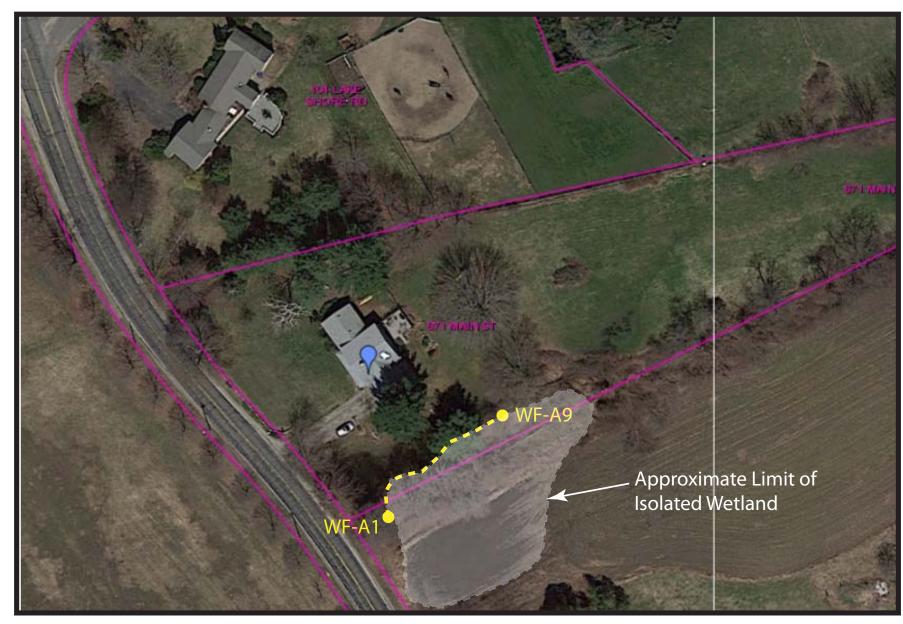

## **Delineation Sketch**

671 Main Street, Boxford, MA.

## **Resource Areas Onsite:**

**Vegetated Wetlands:** Yes, Isolated

vegetated wetland

Riverfront Area: No

Coastal Bank: No

Coastal Dune: No

Salt Marsh/ACEC: No

**NHESP:** No

Floodplain: No

Notes:

Contact: Tyler Ferrick Cell:978-500-9053 Date: 8/1/2019

Series WF-A: WF-A1 to WF-A9 Resource Area: Isolated Vegetated

Wetland Flagging: Pink \* Limits of the Isolated Vegetated Wetland located in close proximity to proposed project onsite was flagged in the field. The delineation was completed by using vegetation, soils, and surrounding topography. The majority of the isolated wetland is located offsite on the abutting property. The isolated wetland is estimated to be larger than 5,000 square feet in size. The approximate limit of the isolated wetland is shown in this figure.