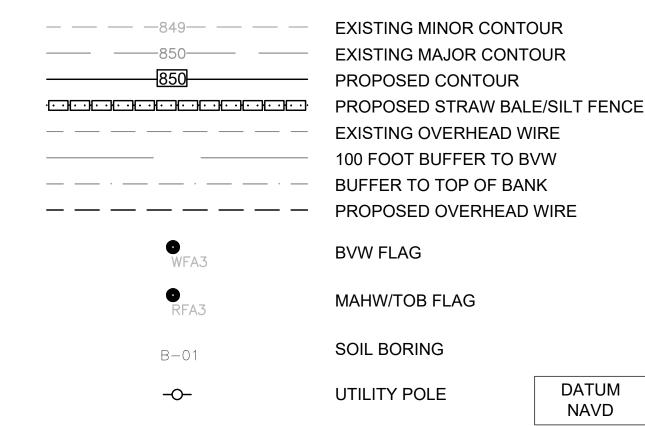

DATE 7/10/2019

DRAFTED BY BDS

REV. COMMENTS DATE

NAVD 88 BASE ELEV

> T# 2182578 LE AS NOTED TE 7/10/2019 BY BDS

PROFILE ALONG & CONSTRUCTION LOCKWOOD LANE

SCALE: 1"=20' HORIZONTAL 1"=4' VERTICAL

INSIDE FACE WEST ABUTMENT —