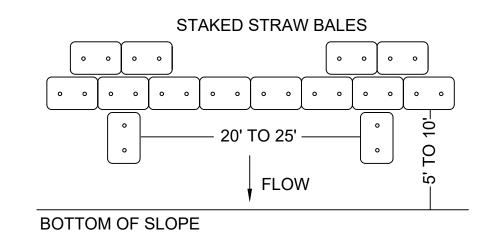

ITIONAL SOIL IS REQUIRED, IT SHALL COMPLY WITH THE STANDARDS IN THE SPECIAL PROVISIONS.
- 5. COMPLETE SPECIFICATIONS FOR WETLAND REPLICATION, SEEDING/SEED MIXES, INVASIVE SPECIES CONTROL, AND MONITORING ARE PROVIDED IN THE SPECIAL PROVISIONS.

ITEM 984.6 - STONE FOR EROSION CONTROL AND ITEM 698.4 GEOTEXTILE FABRIC

STABILIZING ANY EXISTING ERODED AREAS AS FOLLOWS: 12" THICK LAYER OF

FOR EROSION CONTROL ARE PROVIDED AS CONTINGENCY ITEMS FOR

STONE FOR EROSION CONTROL OVER 6" THICK CRUSHED STONE OVER

# STAKED STRAW BALES **FLOW**

**EROSION PROTECTION - TYPE "A"** 

NORMAL USE AT BOTTOM OF FILL SLOPES

2-2"x2" STAKES PER BALE (MIN.)

EXIST. GROUND/

**BOTTOM OF BALED** 

- BALED STRAW

**ELEVATION** 

N.T.S.

BOTTOM OF SLOPE

6'-0"

€ TO € MAX. FOR

**FENCE** 

1'-0"

MIN.

SEDIMENTATION



**EROSION PROTECTION - TYPE "B"** N.T.S.



- ROADWAY SLOPE OR EXISTING GROUND **FLOW OVERLAP BALES ELEVATION VIEW PLAN VIEW** 

> **EROSION PROTECTION - TYPE "C"** NORMAL USE IN WIDE DITCH SECTION



SEDIMENTATION FENCING & STAKED BALED STRAW TO BE LOCATED BY ENGINEER AS REQ'D. (STRAW BALES SHALL HAVE A MIN SIZE OF 18"x18"x30")

> <u>PLAN</u> N.T.S.

## NOTES:

W/ END RETURN

BALES SHALL BE PLACED IN A ROW WITH ENDS TIGHTLY ABUTTING ADJACENT BALES.

SEDIMENTATION

2"X2" WOVEN

WIRE FENCE

PUMPED WATER

FILTRATION BAG

6" THICK LAYER OF RIP RAP (MAX 6"Ø STONES)

EMBED FILTER CLOTH

MINIMUM 12"

**FENCE** 

- 2. BALES SHALL BE SECURELY ANCHORED IN PLACE BY STAKES OR RE-BARS DRIVEN THROUGH THE BALES. THE FIRST STAKE IN EACH BALE SHALL BE ANGLED TOWARDS THE PREVIOUSLY LAID BALE TO FORCE BAL