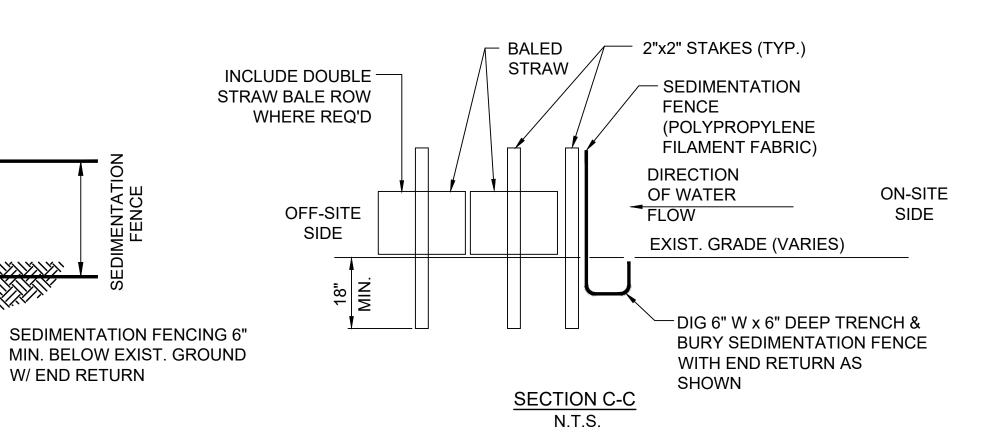

TH THE STANDARDS IN THE SPECIAL PROVISIONS.
- 5. COMPLETE SPECIFICATIONS FOR WETLAND REPLICATION, SEEDING/SEED MIXES, INVASIVE SPECIES CONTROL, AND MONITORING ARE PROVIDED IN THE SPECIAL PROVISIONS.

ITEM 984.6 - STONE FOR EROSION CONTROL AND ITEM 698.4 GEOTEXTILE FABRIC

STABILIZING ANY EXISTING ERODED AREAS AS FOLLOWS: 12" THICK LAYER OF

FOR EROSION CONTROL ARE PROVIDED AS CONTINGENCY ITEMS FOR

STONE FOR EROSION CONTROL OVER 6" THICK CRUSHED STONE OVER

# STAKED STRAW BALES **FLOW**

**EROSION PROTECTION - TYPE "A"** 

NORMAL USE AT BOTTOM OF FILL SLOPES

2-2"x2" STAKES PER BALE (MIN.)

EXIST. GROUND/

**BOTTOM OF BALED** 

- BALED STRAW

**ELEVATION** 

N.T.S.

BOTTOM OF SLOPE

6'-0"

€ TO € MAX. FOR

**FENCE** 

1'-0"

MIN.

SEDIMENTATION



**EROSION PROTECTION - TYPE "B"** N.T.S.



- ROADWAY SLOPE OR EXISTING GROUND **FLOW OVERLAP BALES ELEVATION VIEW PLAN VIEW** 

> **EROSION PROTECTION - TYPE "C"** NORMAL USE IN WIDE DITCH SECTION



SEDIMENTATION FENCING & STAKED BALED STRAW TO BE LOCATED BY ENGINEER AS REQ'D. (STRAW BALES SHALL HAVE A MIN SIZE OF 18"x18"x30")

> <u>PLAN</u> N.T.S.

## NOTES:

W/ END RETURN

BALES SHALL BE PLACED IN A ROW WITH ENDS TIGHTLY ABUTTING ADJACENT BALES.

SEDIMENTATION

2"X2" WOVEN

WIRE FENCE

PUMPED WATER

FILTRATION BAG

6" THICK LAYER OF RIP RAP (MAX 6"Ø STONES)

EMBED FILTER CLOTH

MINIMUM 12"

**FENCE** 

- 2. BALES SHALL BE SECURELY ANCHORED IN PLACE BY STAKES OR RE-BARS DRIVEN THROUGH THE BALES. THE FIRST STAKE IN EACH BALE SHALL BE ANGLED TOWARDS THE PREVIOUSLY LAID BALE TO FORCE BALES TOGETHER.
- 3. INSPECTIONS SHALL BE FREQU