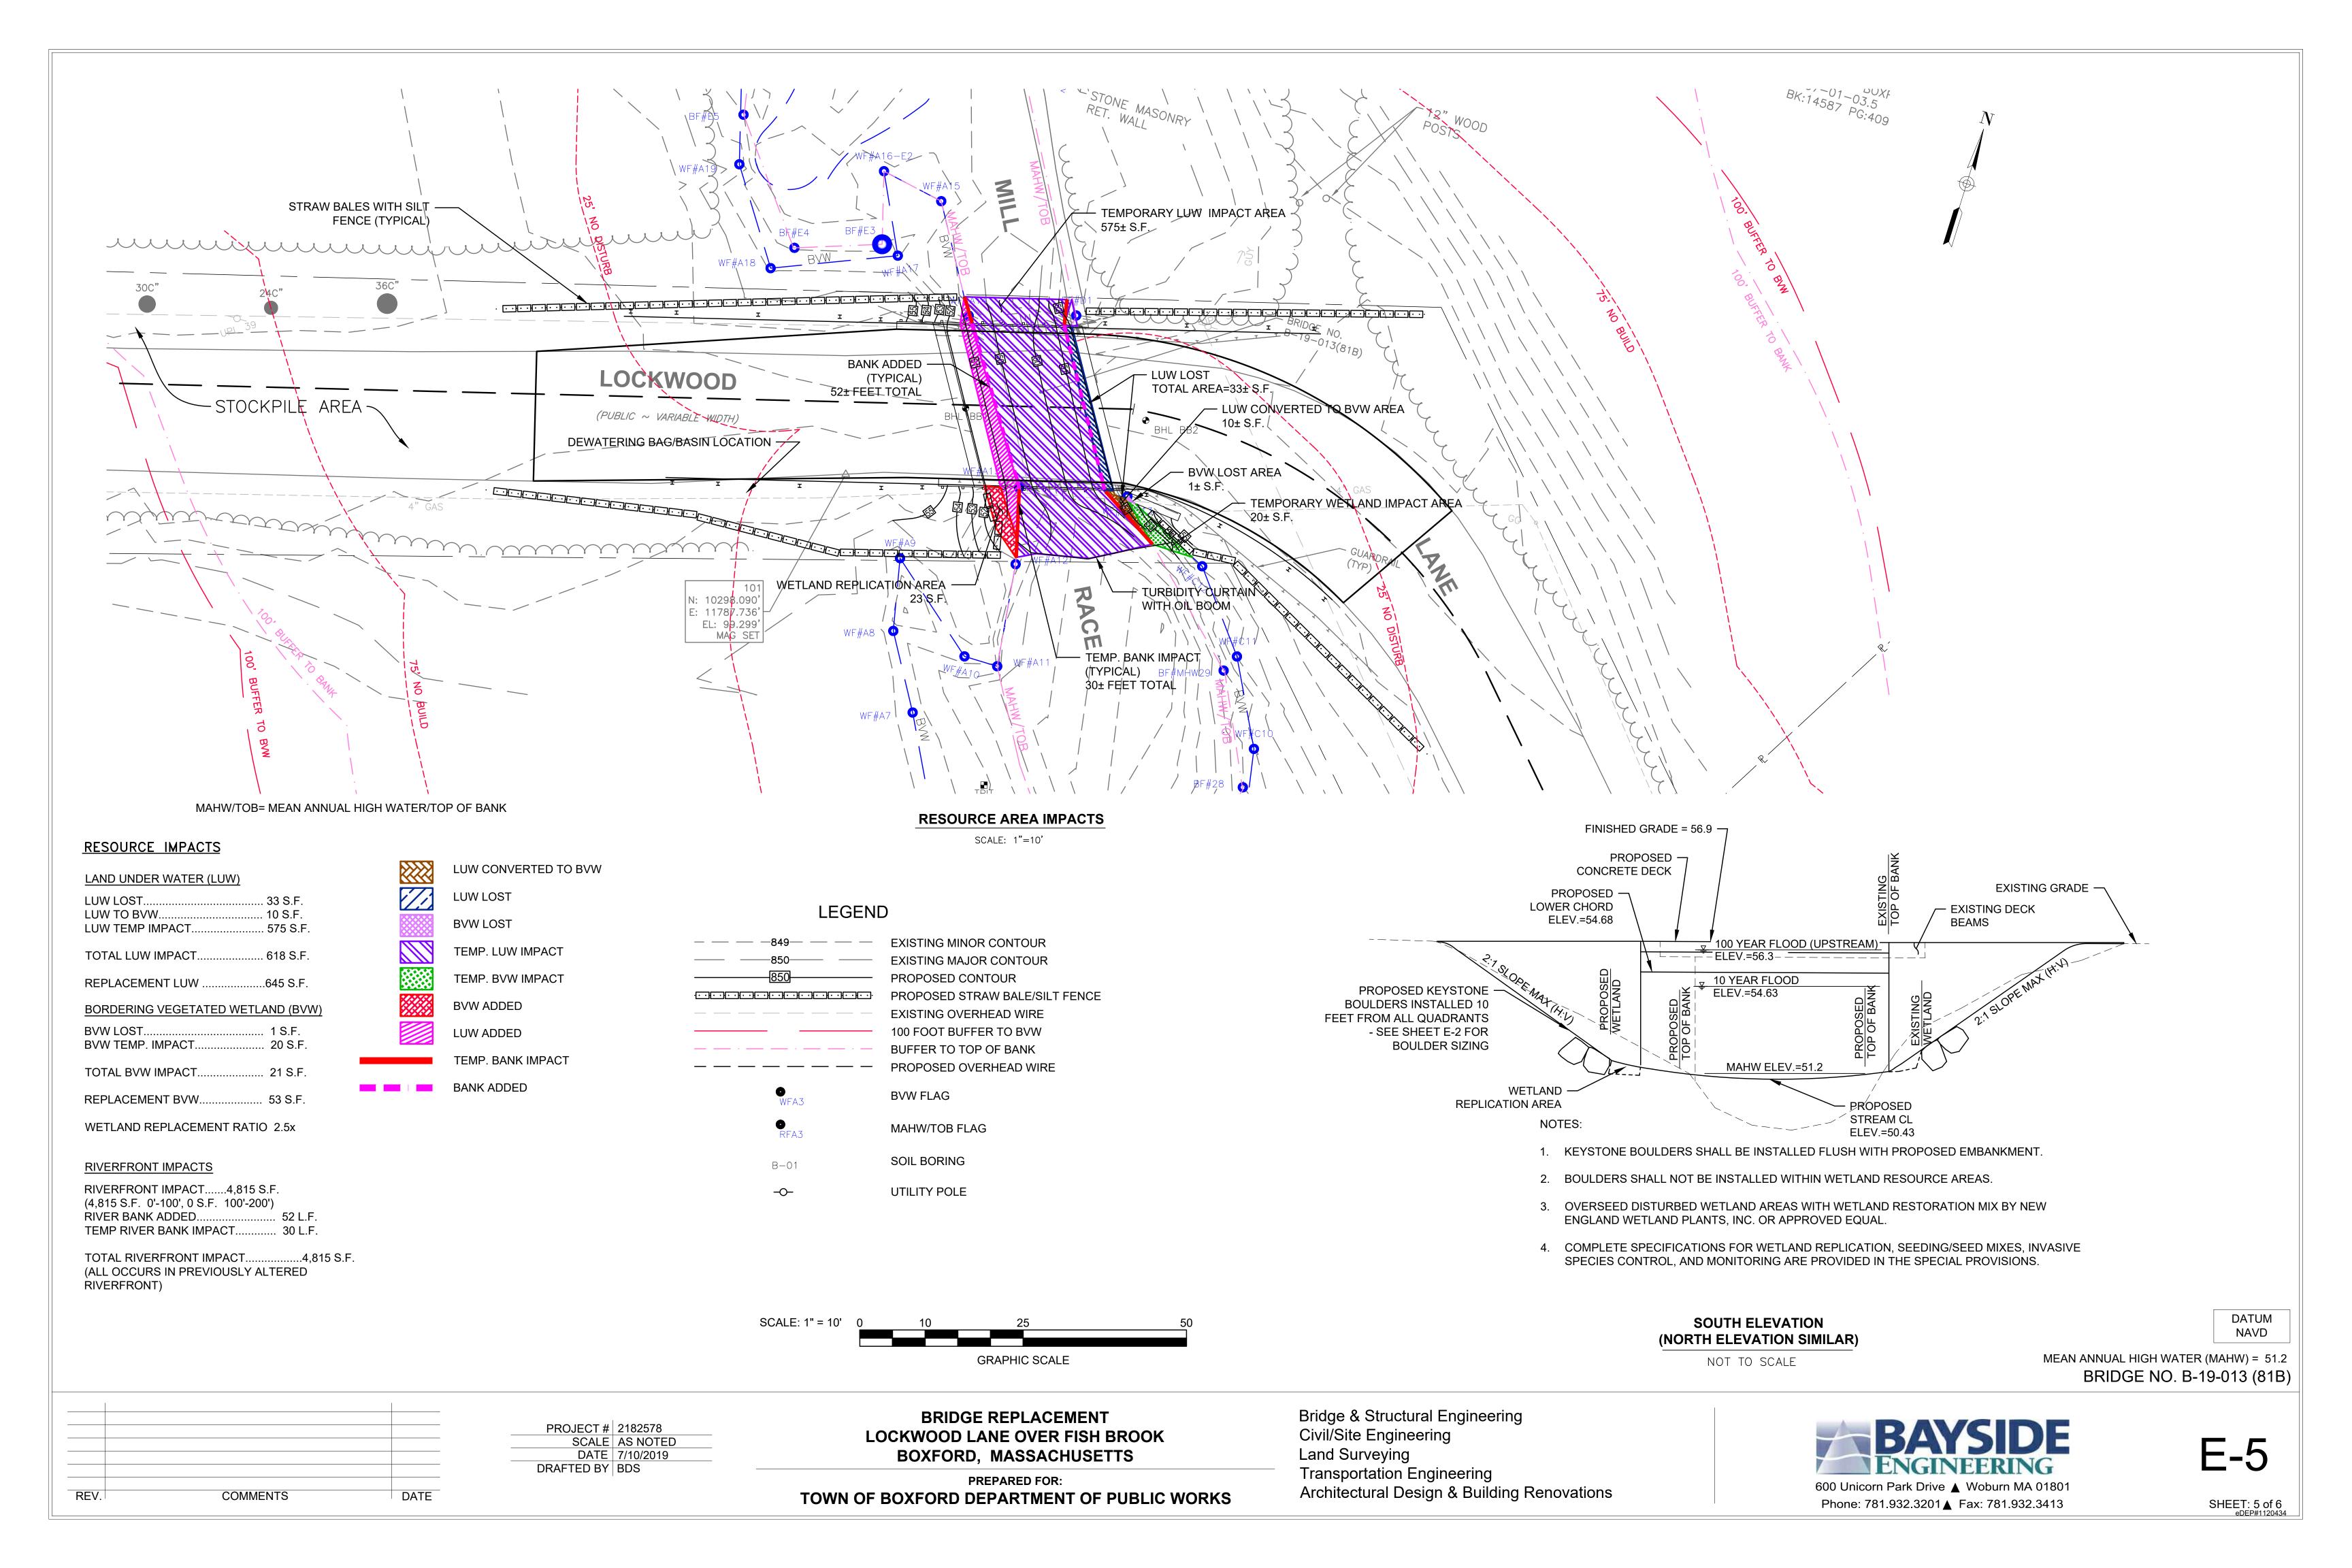

ISTING ABUTMENT STONES ARE NOT OF SUFFICIENT VOLUME, STONES SHALL VARY IN WEIGHT FROM 500 LBS 2,000 LBS EACH AND SHALL CONSIST OF HARD, DURABLE ROCK.
- 3. STONES SHALL BE KEYED INTO THE RIVERBED AND RIVERBANK TO PROVE A RELATIVELY UNIFORM SLOPE.
- 4. AASHTO #1 AGGREGATE SHALL BE USED AS INFILL MATERIAL AROUND EMBANKMENT STONES PRIOR TO PLACING GRANULAR BACKFILL TO GRADES SHOWN ON THE PLANS.

## LEGEND



REV. COMMENTS DATE

PROJECT # 2182578
SCALE AS NOTED
DATE 7/10/2019
DRAFTED BY BDS

BRIDGE REPLACEMENT LOCKWOOD LANE OVER FISH BROOK BOXFORD, MASSACHUSETTS

PREPARED FOR:
TOWN OF BOXFORD DEPARTMENT OF PUBLIC WORKS

Bridge & Structural Engineering
Civil/Site Engineering
Land Surveying
Transportation Engineering
Architectural Design & Building Renovations



E-4

SHEET: 4 of 6 eDEP#1120434



CONSTRUCTION NOTES/CONSTRUCTION SEQUENCING:

- 1. INSTALL SEDIMENTATION AND EROSION CONTROLS PRIOR TO BEGINNING
- 2. ALL WORK SHALL BE CLOSELY COORDINATED WITH THE BOXFORD CONSERVATION COMMISSION OR THEIR DESIGNEE
- ALL IN-STREAM WORK SHALL BE COORDINATED SO THAT BRIDGE REMOVAL AND NEW BRIDGE INSTALLATION BEGINS AND IS COMPLETED DURING A PERIOD OF "LOW FLOW" CONDITIONS AND IS PERFORMED IN ACCORDANCE WITH THE ORDER OF CONDITIONS. CONTRACTOR'S PROPOSED WORK SCHEDULE AND VERIFICATION OF WEATHER CONDITIONS SHALL BE SUBMITTED TO THE BOXFORD HIGHWAY DEPARTMENT FOR REVIEW AND APPROVAL PRIOR TO COMMENCING WORK.
- 4. THE CONTRACTOR SHALL BE RESPONSIBLE FOR THE CONTROL OF WATER AND STORM WATER AT ALL TIMES INCLUDING BUT NOT LIMITED TO MAINTAINING, REPLACING AND RE-FASTENING EROSION AND SEDIMENTATI