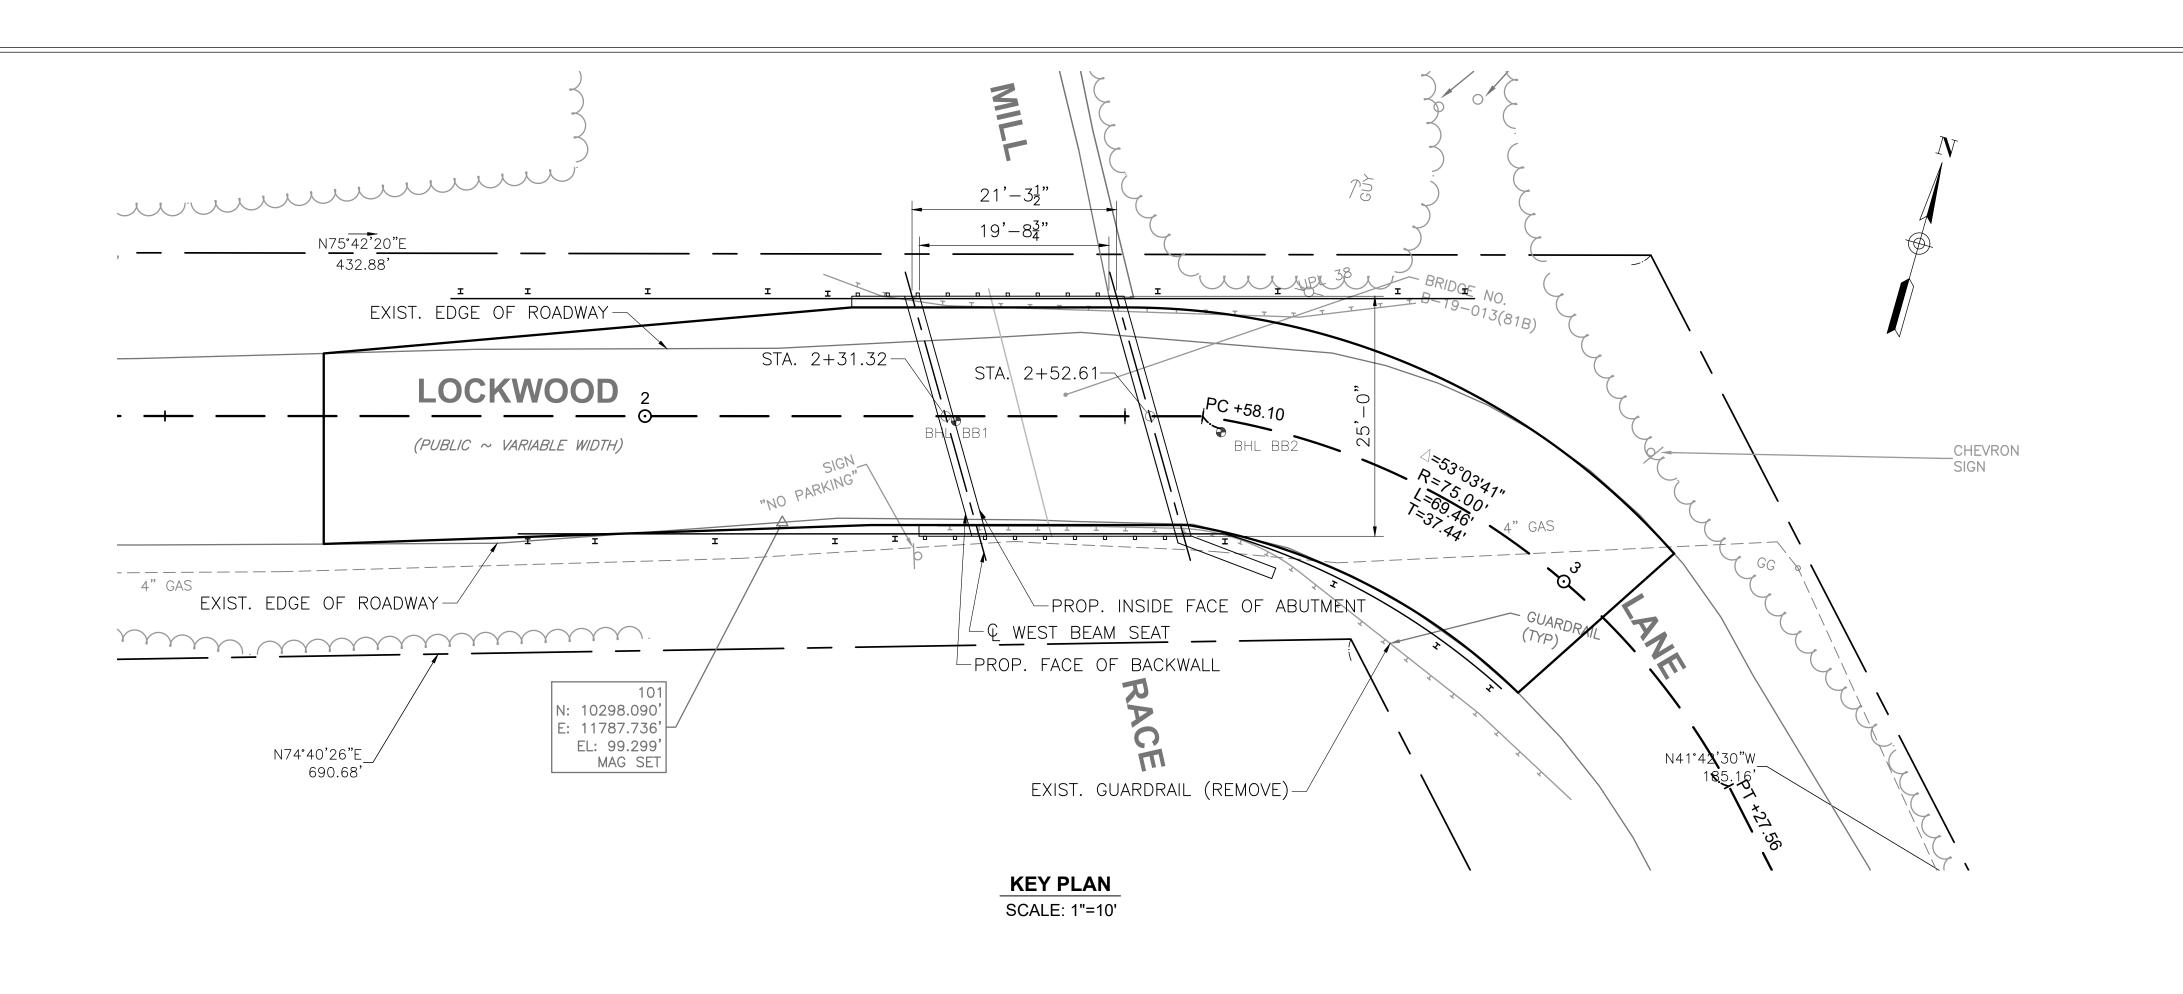

## **DRAWING INDEX**

- 1 KEY PLAN, PROFILES, & LOCUS MAP
- 2 3 BORING LOGS
- 4 GENERAL NOTES/GRADING
- 5-6 ENVIRONMENTAL IMPACTS AND CONSTRUCTION SEQUENCING

BRIDGE NO. B-19-013 (81B)

PROJECT # 2182578

SCALE AS NOTED

DATE 7/10/2019

DRAFTED BY BDS

REV. COMMENTS DATE

NAVD 88 BASE ELEV

> T# 2182578 LE AS NOTED TE 7/10/2019 BY BDS

PROFILE ALONG & CONSTRUCTION LOCKWOOD LANE

SCALE: 1"=20' HORIZONTAL 1"=4' VERTICAL

INSIDE FACE WEST ABUTMENT —

-0.78%

STA. 2+31.40 ELEV. = 57.00

0.00%

BRIDGE REPLACEMENT LOCKWOOD LANE OVER FISH BROOK BOXFORD, MASSACHUSETTS

PREPARED FOR:
TOWN OF BOXFORD DEPARTMENT OF PUBLIC WORKS

Bridge & Structural Engineering
Civil/Site Engineering
Land Surveying
Transportation Engineering
Architectural Design & Building Renovations

-INSIDE FACE EAST ABUTMENT

EXIST. PROFILE

STA. 2+51.83 ELEV. = 50.05

PROP. BOTTOM OF FOOTING

ELEV. 44.60

0.21%

SCALE: 1"=1000'