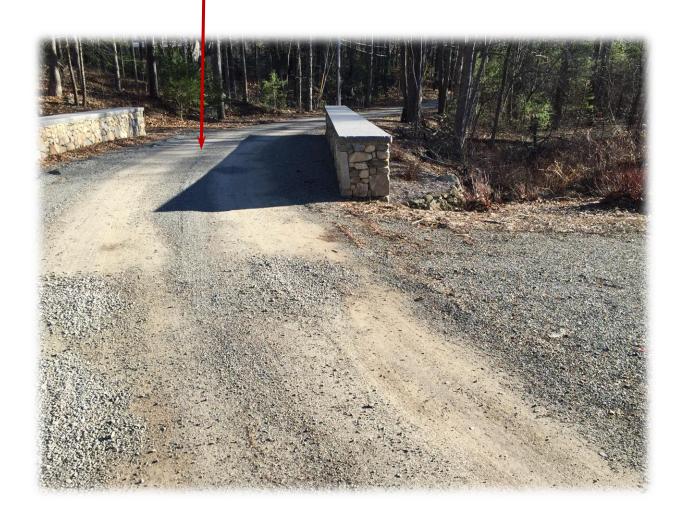

The project conforms with the original design drawings Dated August 4, 2015 – Revision #1 prepared by ASB design group llc and has been completed in accordance with the Order of Conditions 114-1210.

As shown on the original design drawings the proposed roadway was to be paved. Photograph 7 shows that the roadway is gravel. We do not see any issues with a gravel roadway.

### New Gravel Roadway

### Photograph #7

Title: Certificate of Compliance

ifarm llc Job No. 2015-08