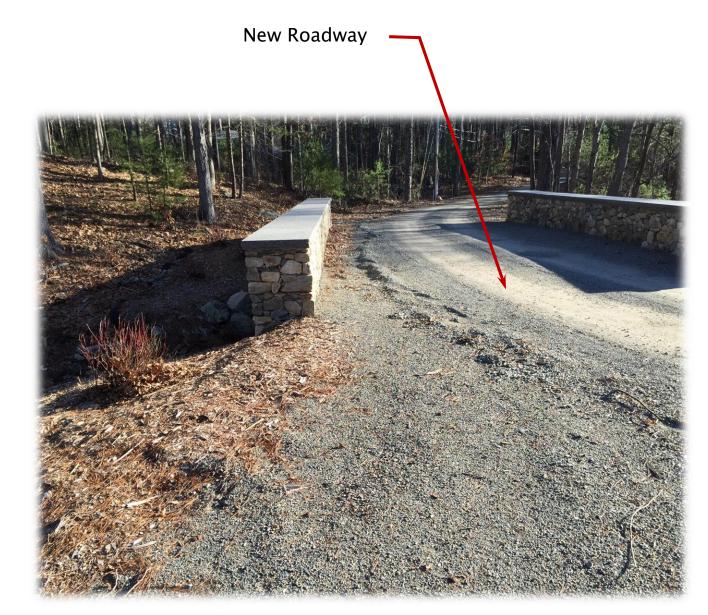

The project conforms with the original design drawings Dated August 4, 2015 – Revision #1 prepared by ASB design group llc and has been completed in accordance with the Order of Conditions 114-1210.

As shown on the original design drawings the proposed roadway was to be paved. Photograph 7 shows that the roadway is gravel. We do not see any issues with a gravel roadway.

### New Gravel Roadway

### Photograph #7

Title: Certificate of Compliance

ifarm llc Job No. 2015-08