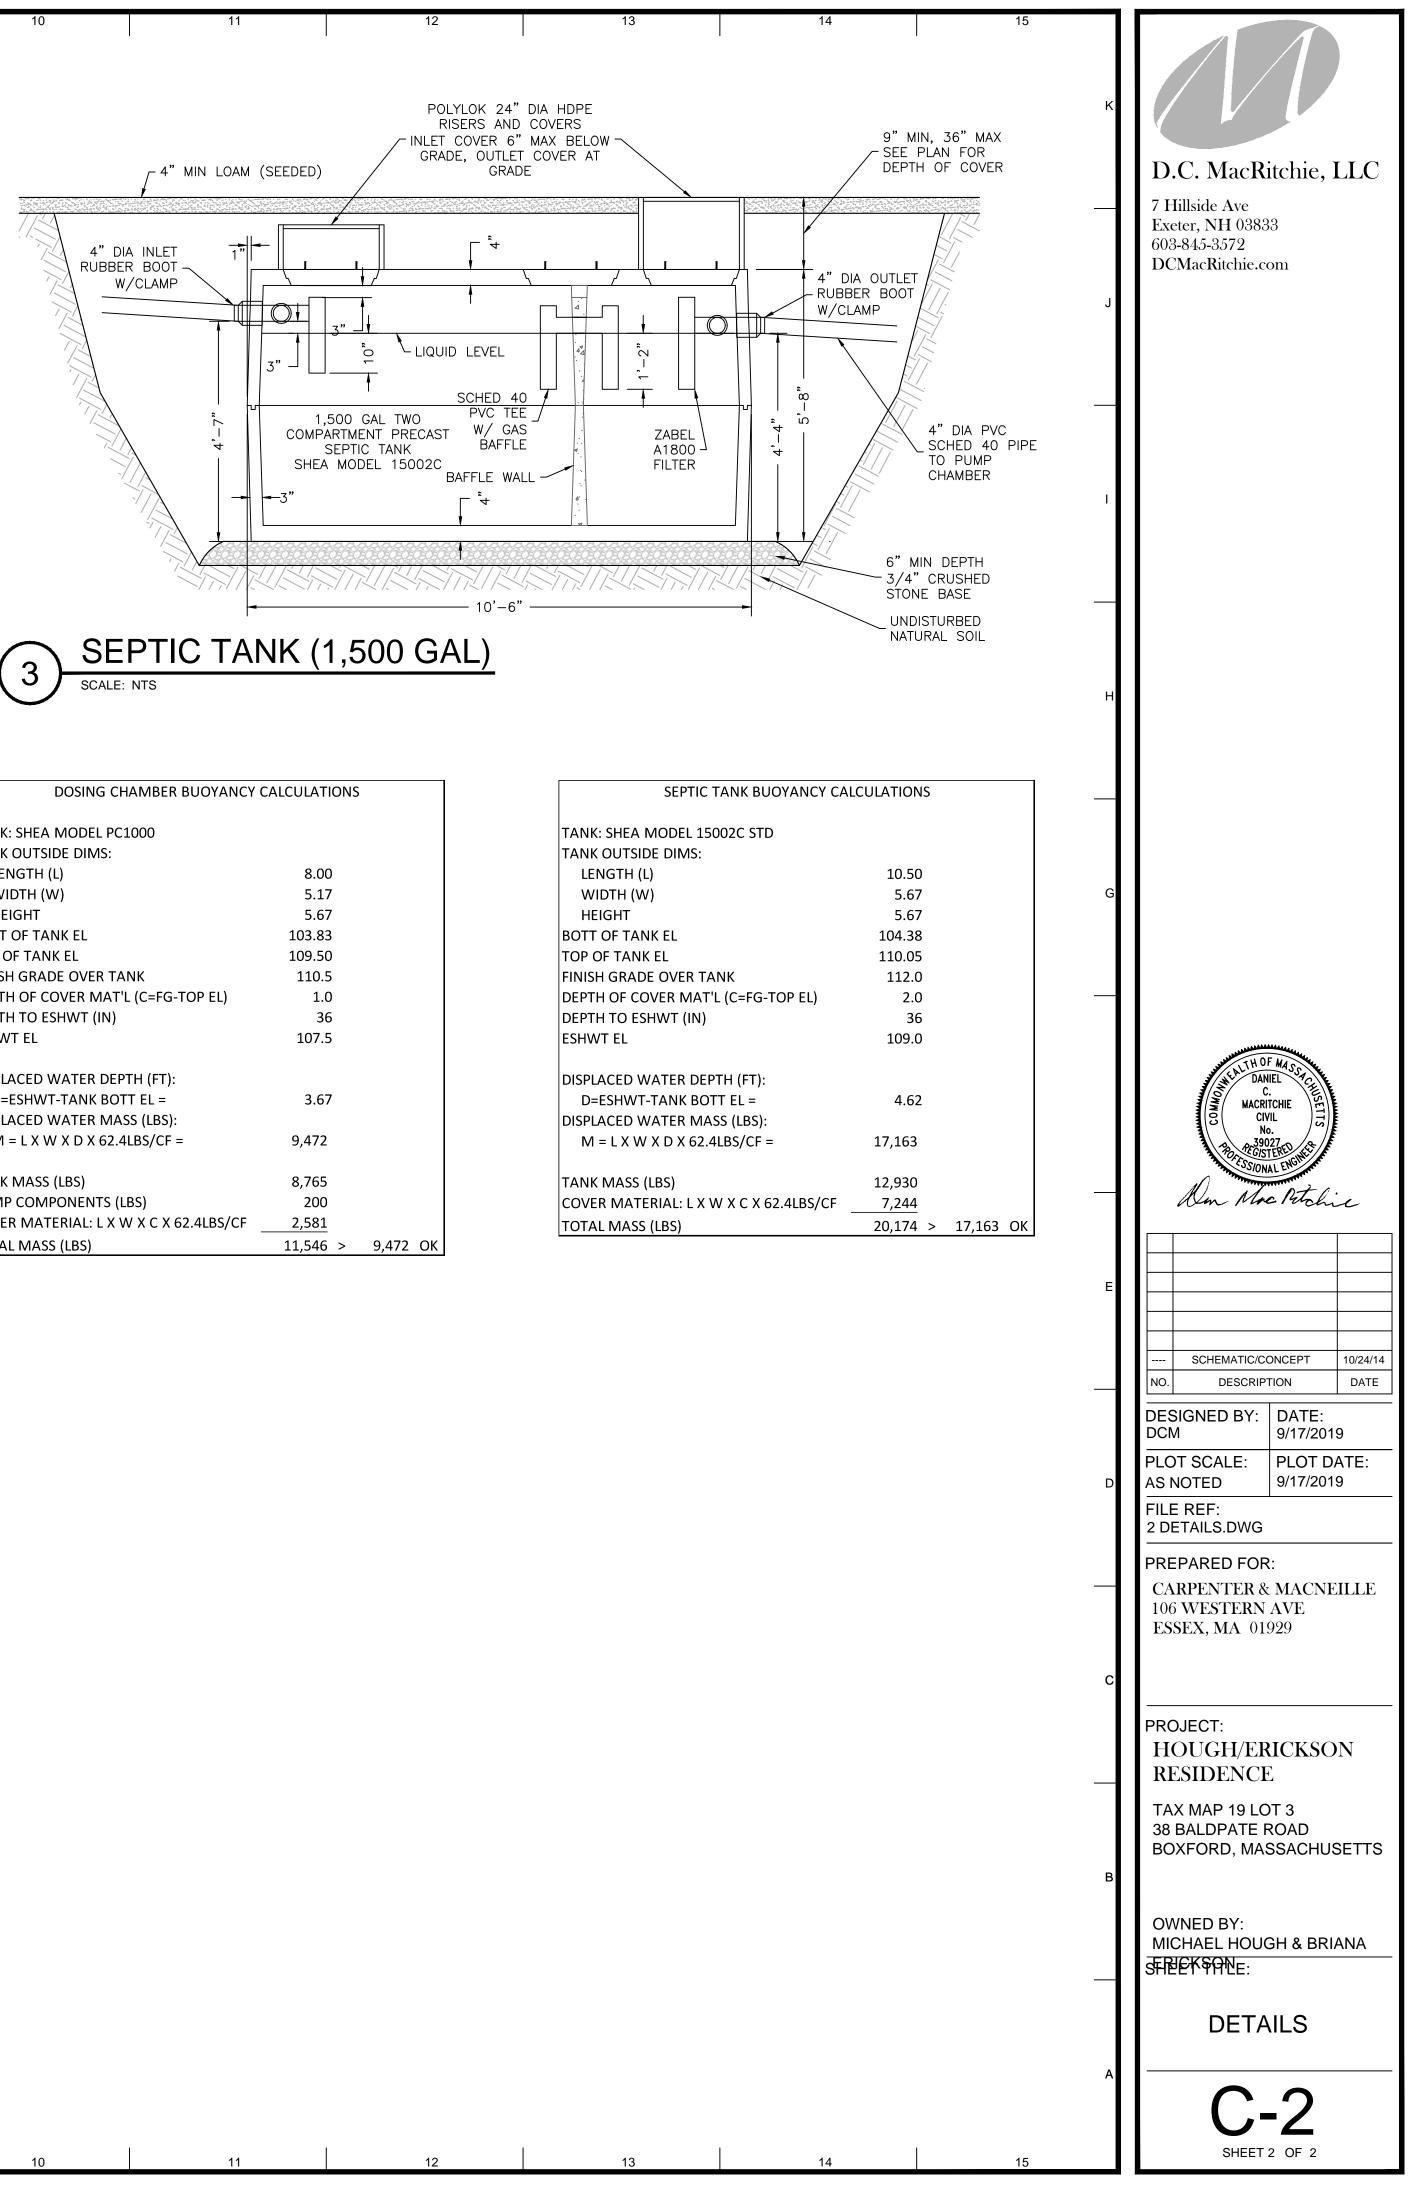

| 8.00     |                                                                                                  |
|----------|--------------------------------------------------------------------------------------------------|
| 5.17     |                                                                                                  |
| 5.67     |                                                                                                  |
| 103.83   |                                                                                                  |
| 109.50   |                                                                                                  |
| 110.5    |                                                                                                  |
| 1.0      |                                                                                                  |
| 36       |                                                                                                  |
| 107.5    |                                                                                                  |
|          |                                                                                                  |
|          |                                                                                                  |
| 3.67     |                                                                                                  |
|          |                                                                                                  |
| 9,472    |                                                                                                  |
|          |                                                                                                  |
| 8,765    |                                                                                                  |
| 200      |                                                                                                  |
| 2,581    |                                                                                                  |
| 11,546 > | 9,472                                                                                            |
|          | 5.17<br>5.67<br>103.83<br>109.50<br>110.5<br>1.0<br>36<br>107.5<br>3.67<br>9,472<br>8,765<br>200 |