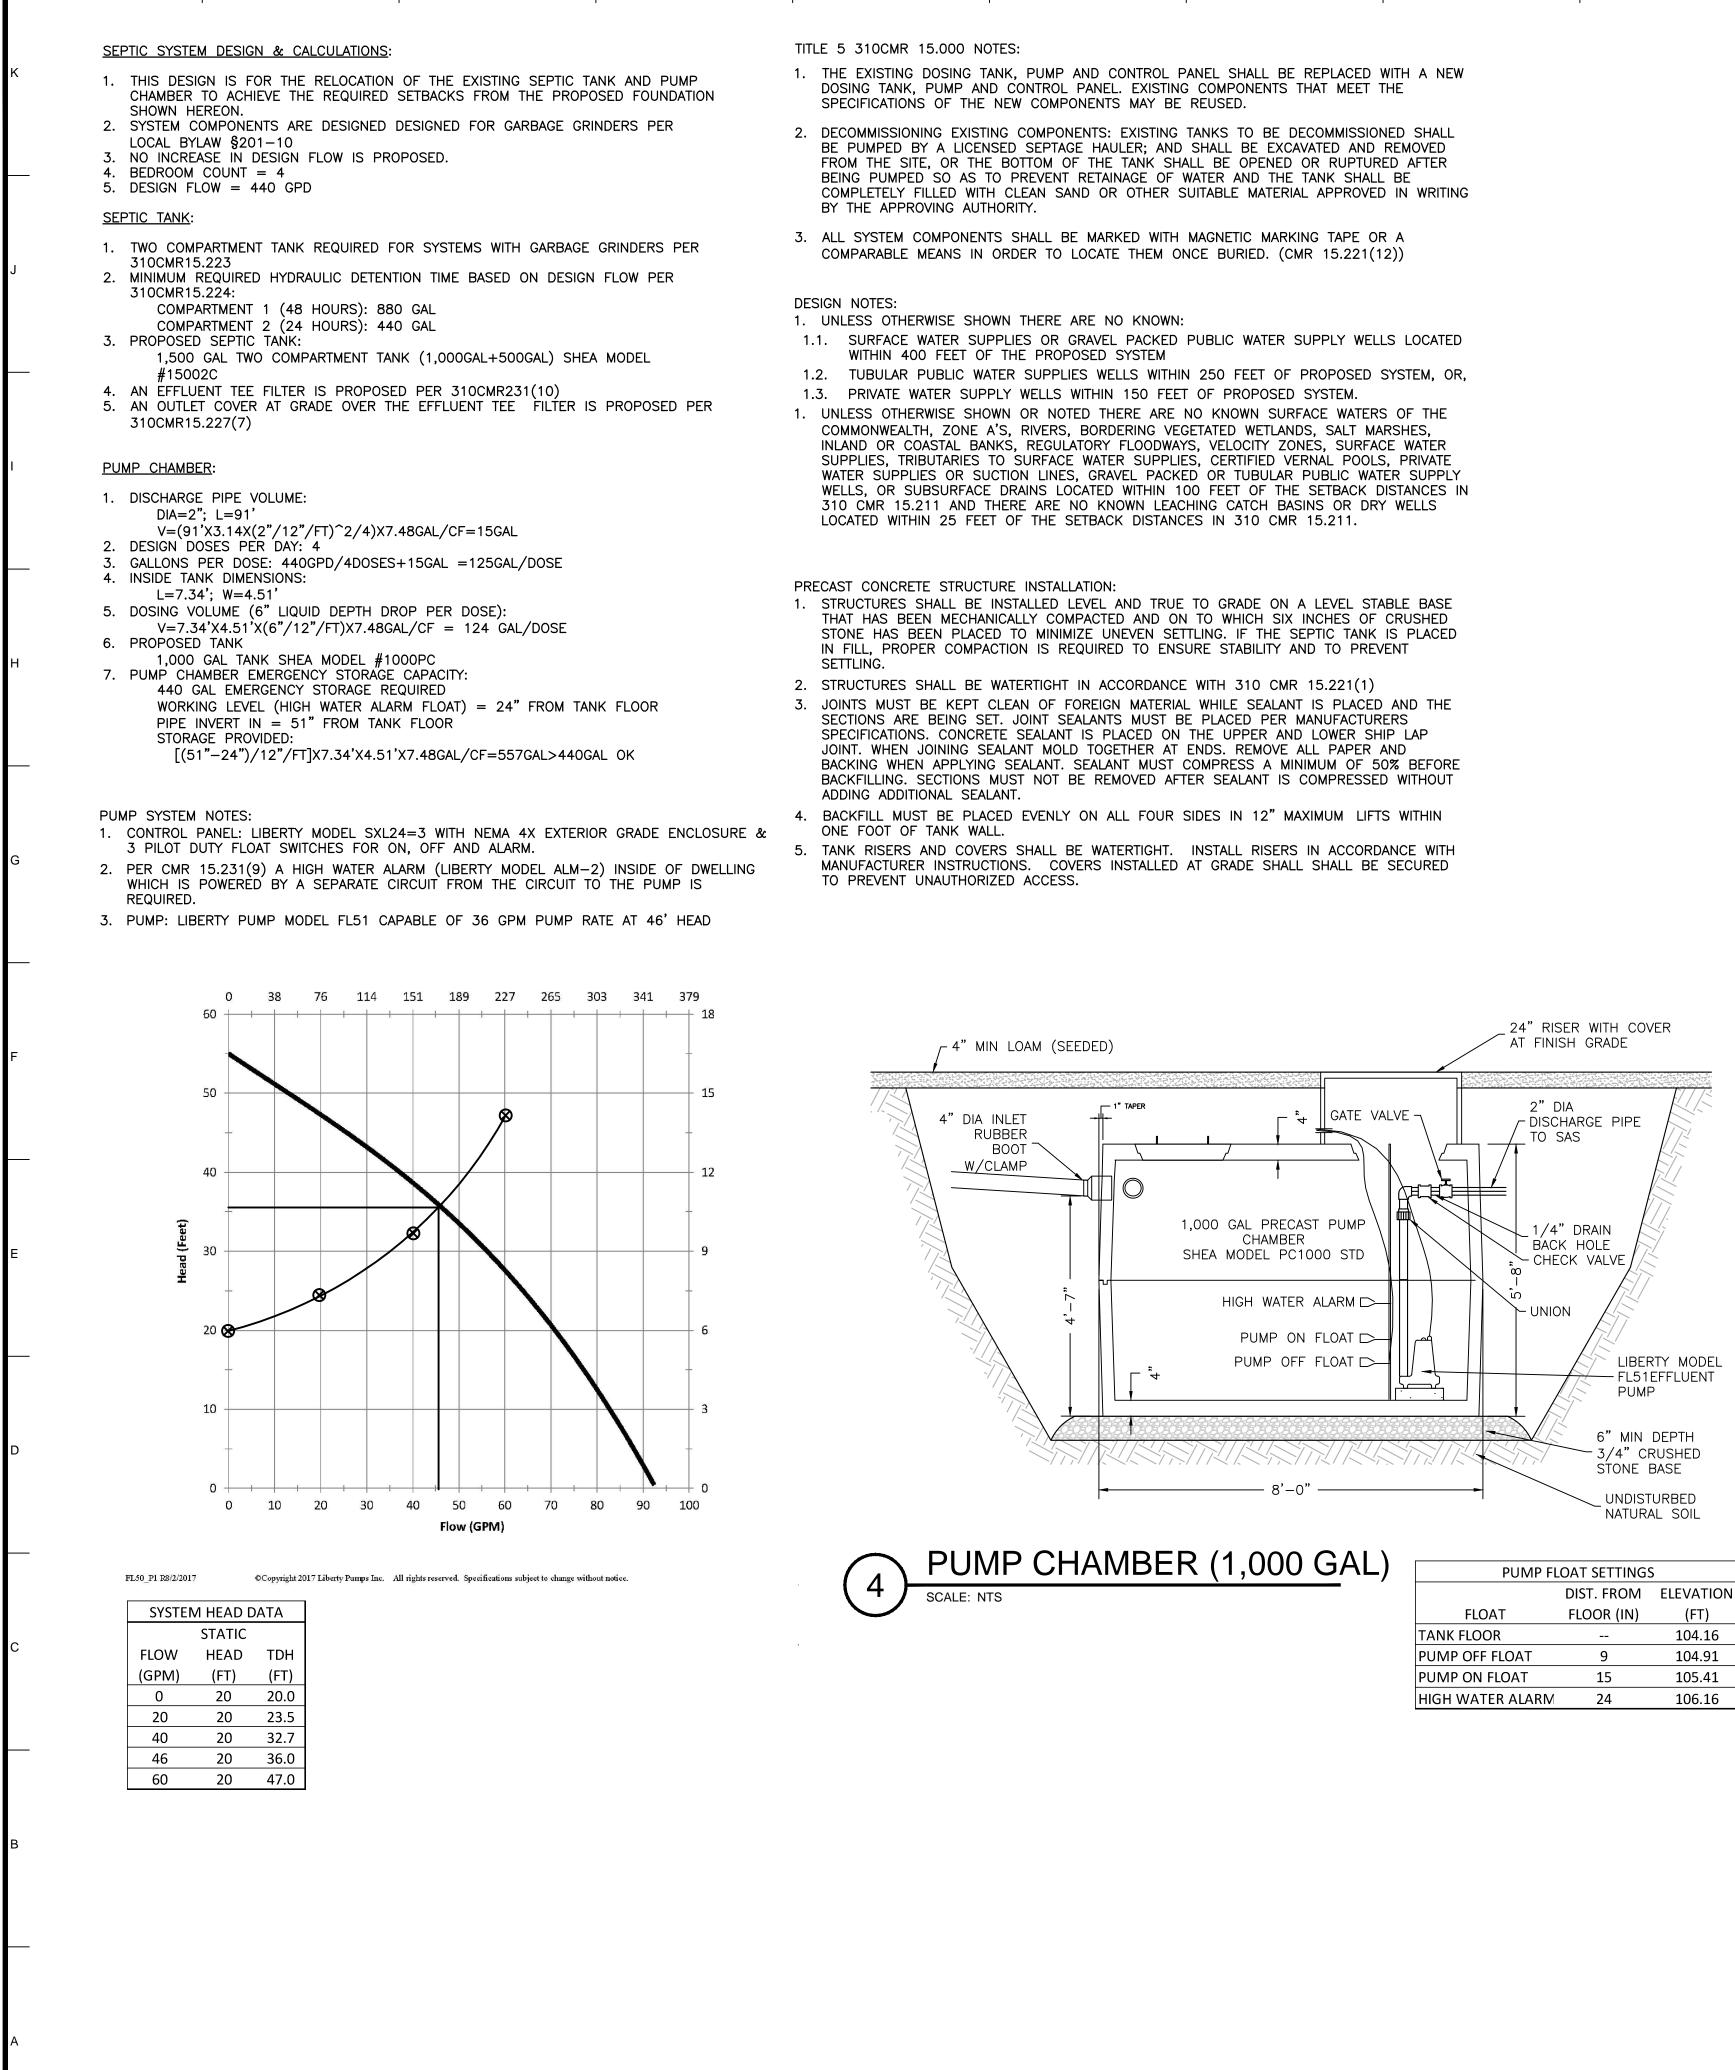

| 8.00     |                                                                                                  |
|----------|--------------------------------------------------------------------------------------------------|
| 5.17     |                                                                                                  |
| 5.67     |                                                                                                  |
| 103.83   |                                                                                                  |
| 109.50   |                                                                                                  |
| 110.5    |                                                                                                  |
| 1.0      |                                                                                                  |
| 36       |                                                                                                  |
| 107.5    |                                                                                                  |
|          |                                                                                                  |
|          |                                                                                                  |
| 3.67     |                                                                                                  |
|          |                                                                                                  |
| 9,472    |                                                                                                  |
|          |                                                                                                  |
| 8,765    |                                                                                                  |
| 200      |                                                                                                  |
| 2,581    |                                                                                                  |
| 11,546 > | 9,472                                                                                            |
|          | 5.17<br>5.67<br>103.83<br>109.50<br>110.5<br>1.0<br>36<br>107.5<br>3.67<br>9,472<br>8,765<br>200 |