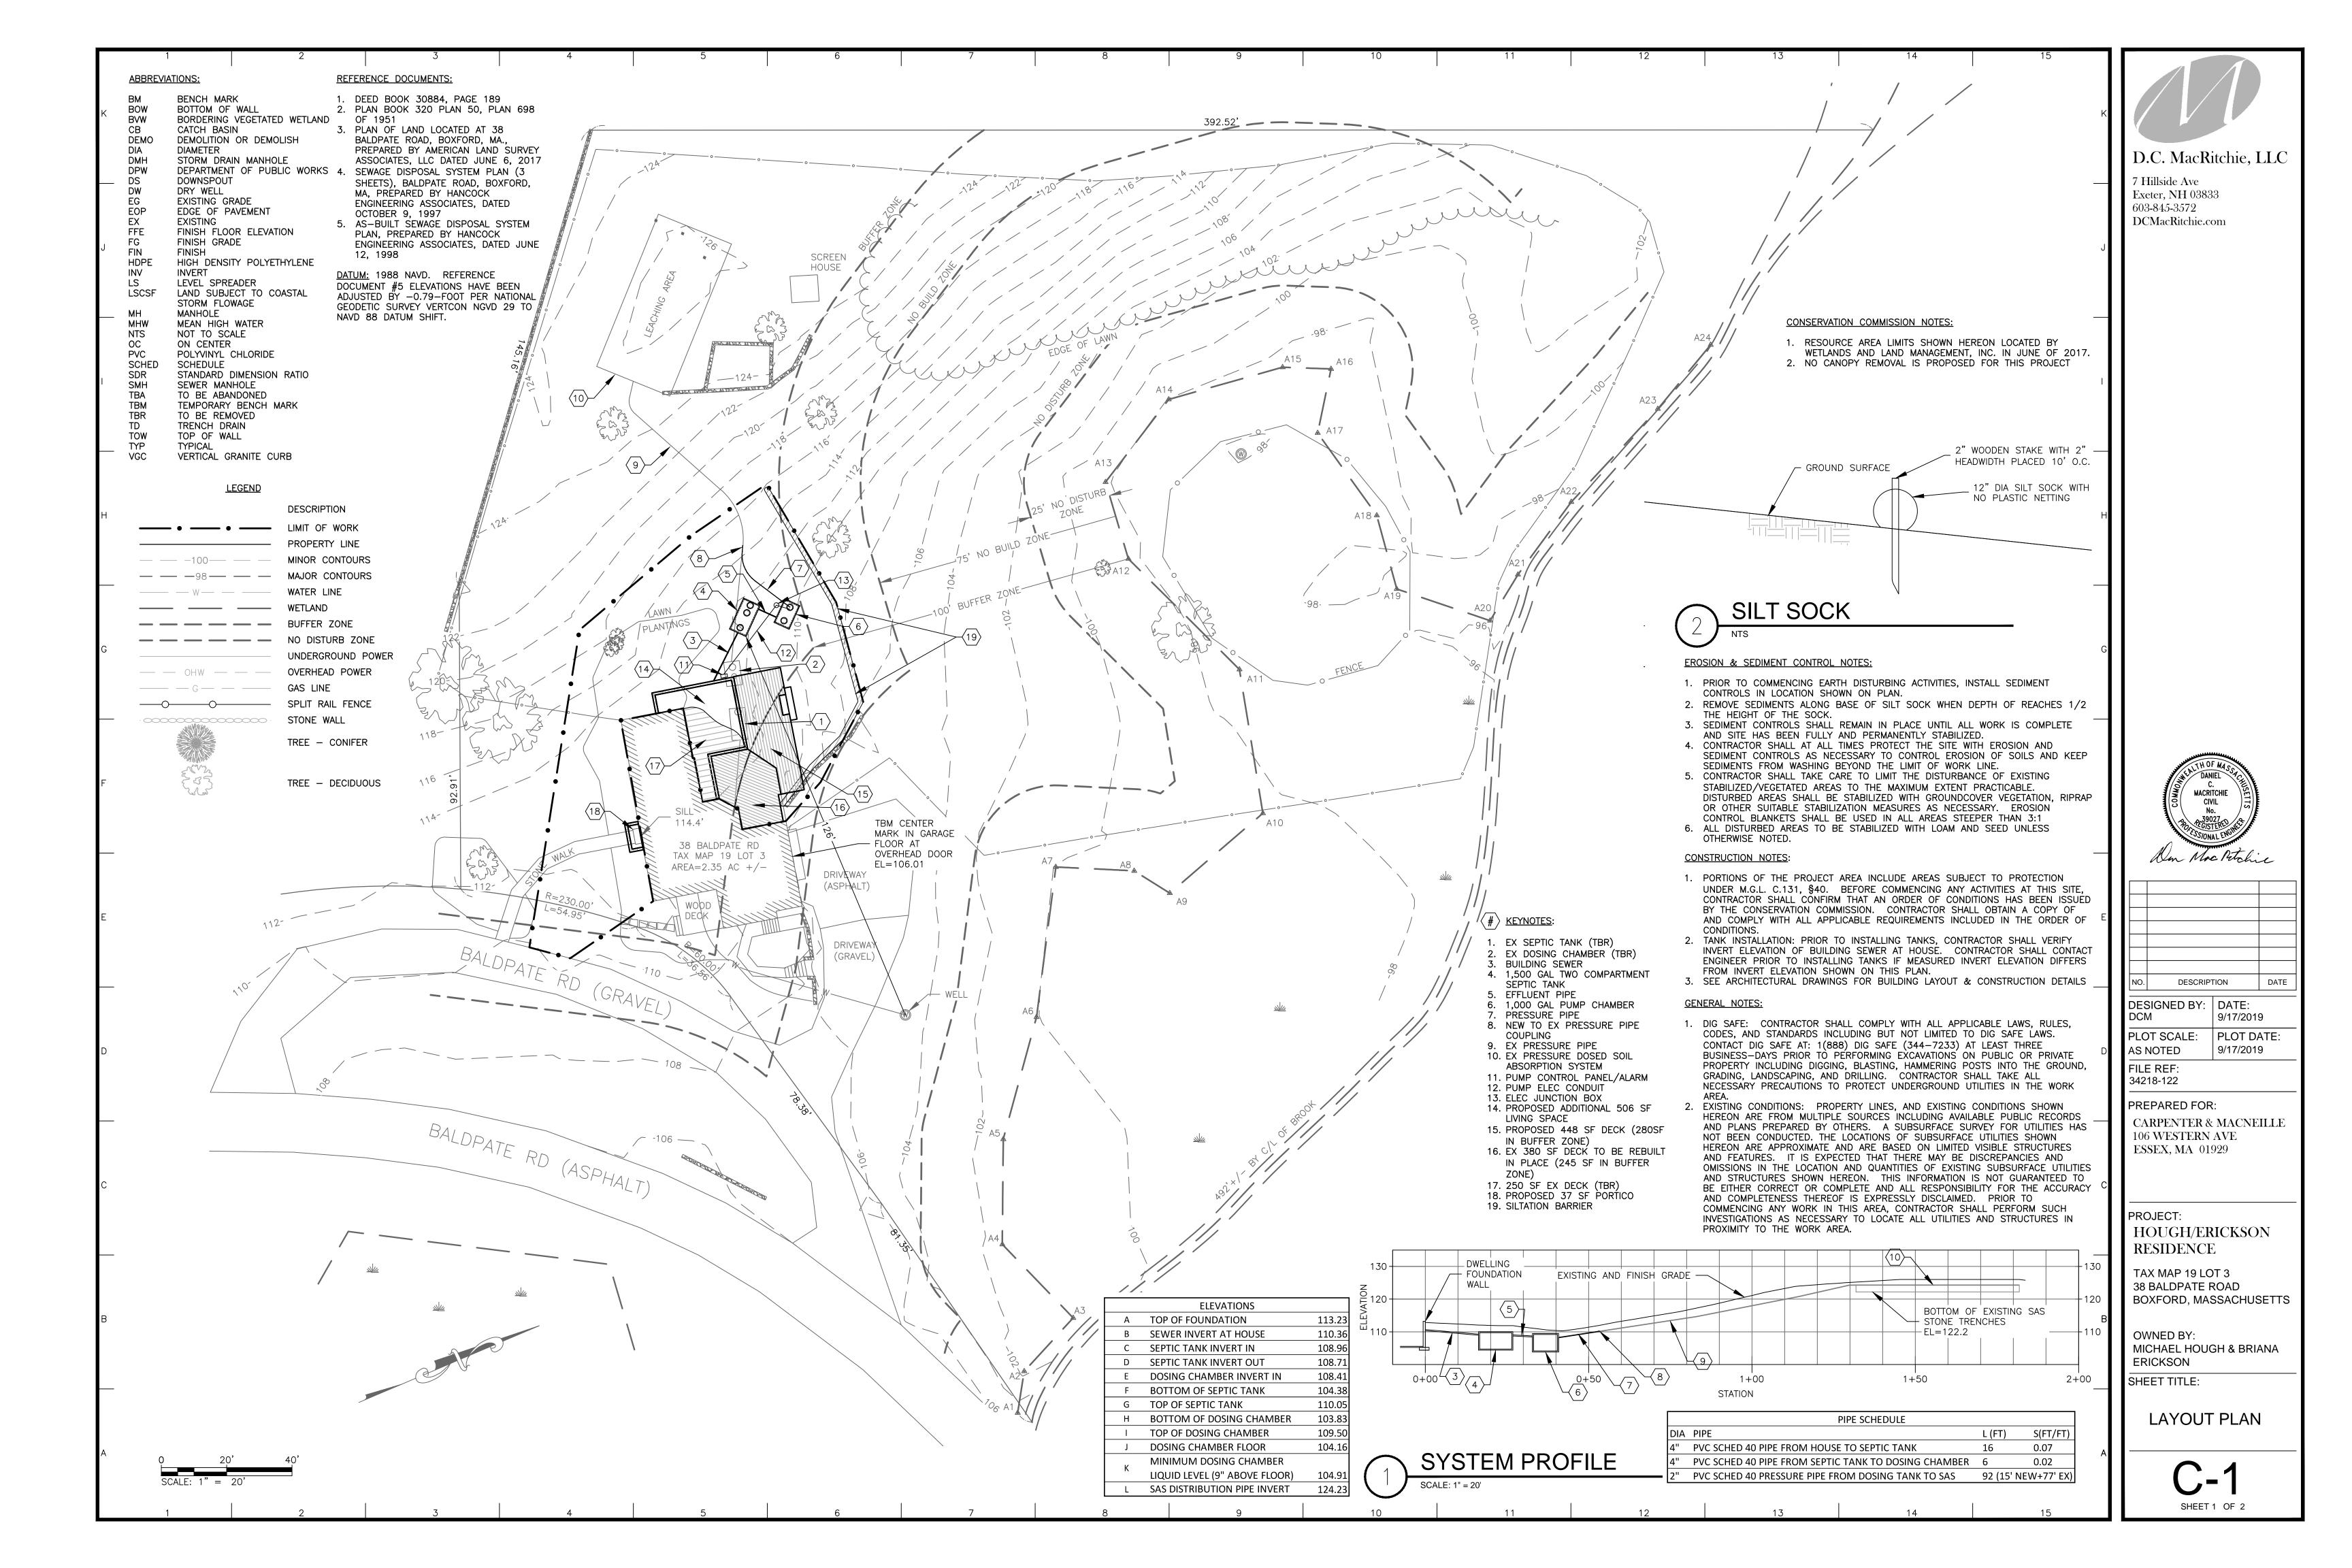

| PUMP FLOAT SETTINGS |            |           |
|---------------------|------------|-----------|
|                     | DIST. FROM | ELEVATION |
| FLOAT               | FLOOR (IN) | (FT)      |
| TANK FLOOR          |            | 104.16    |
| PUMP OFF FLOAT      | 9          | 104.91    |
| PUMP ON FLOAT       | 15         | 105.41    |
| HIGH WATER ALARM    | 24         | 106.16    |