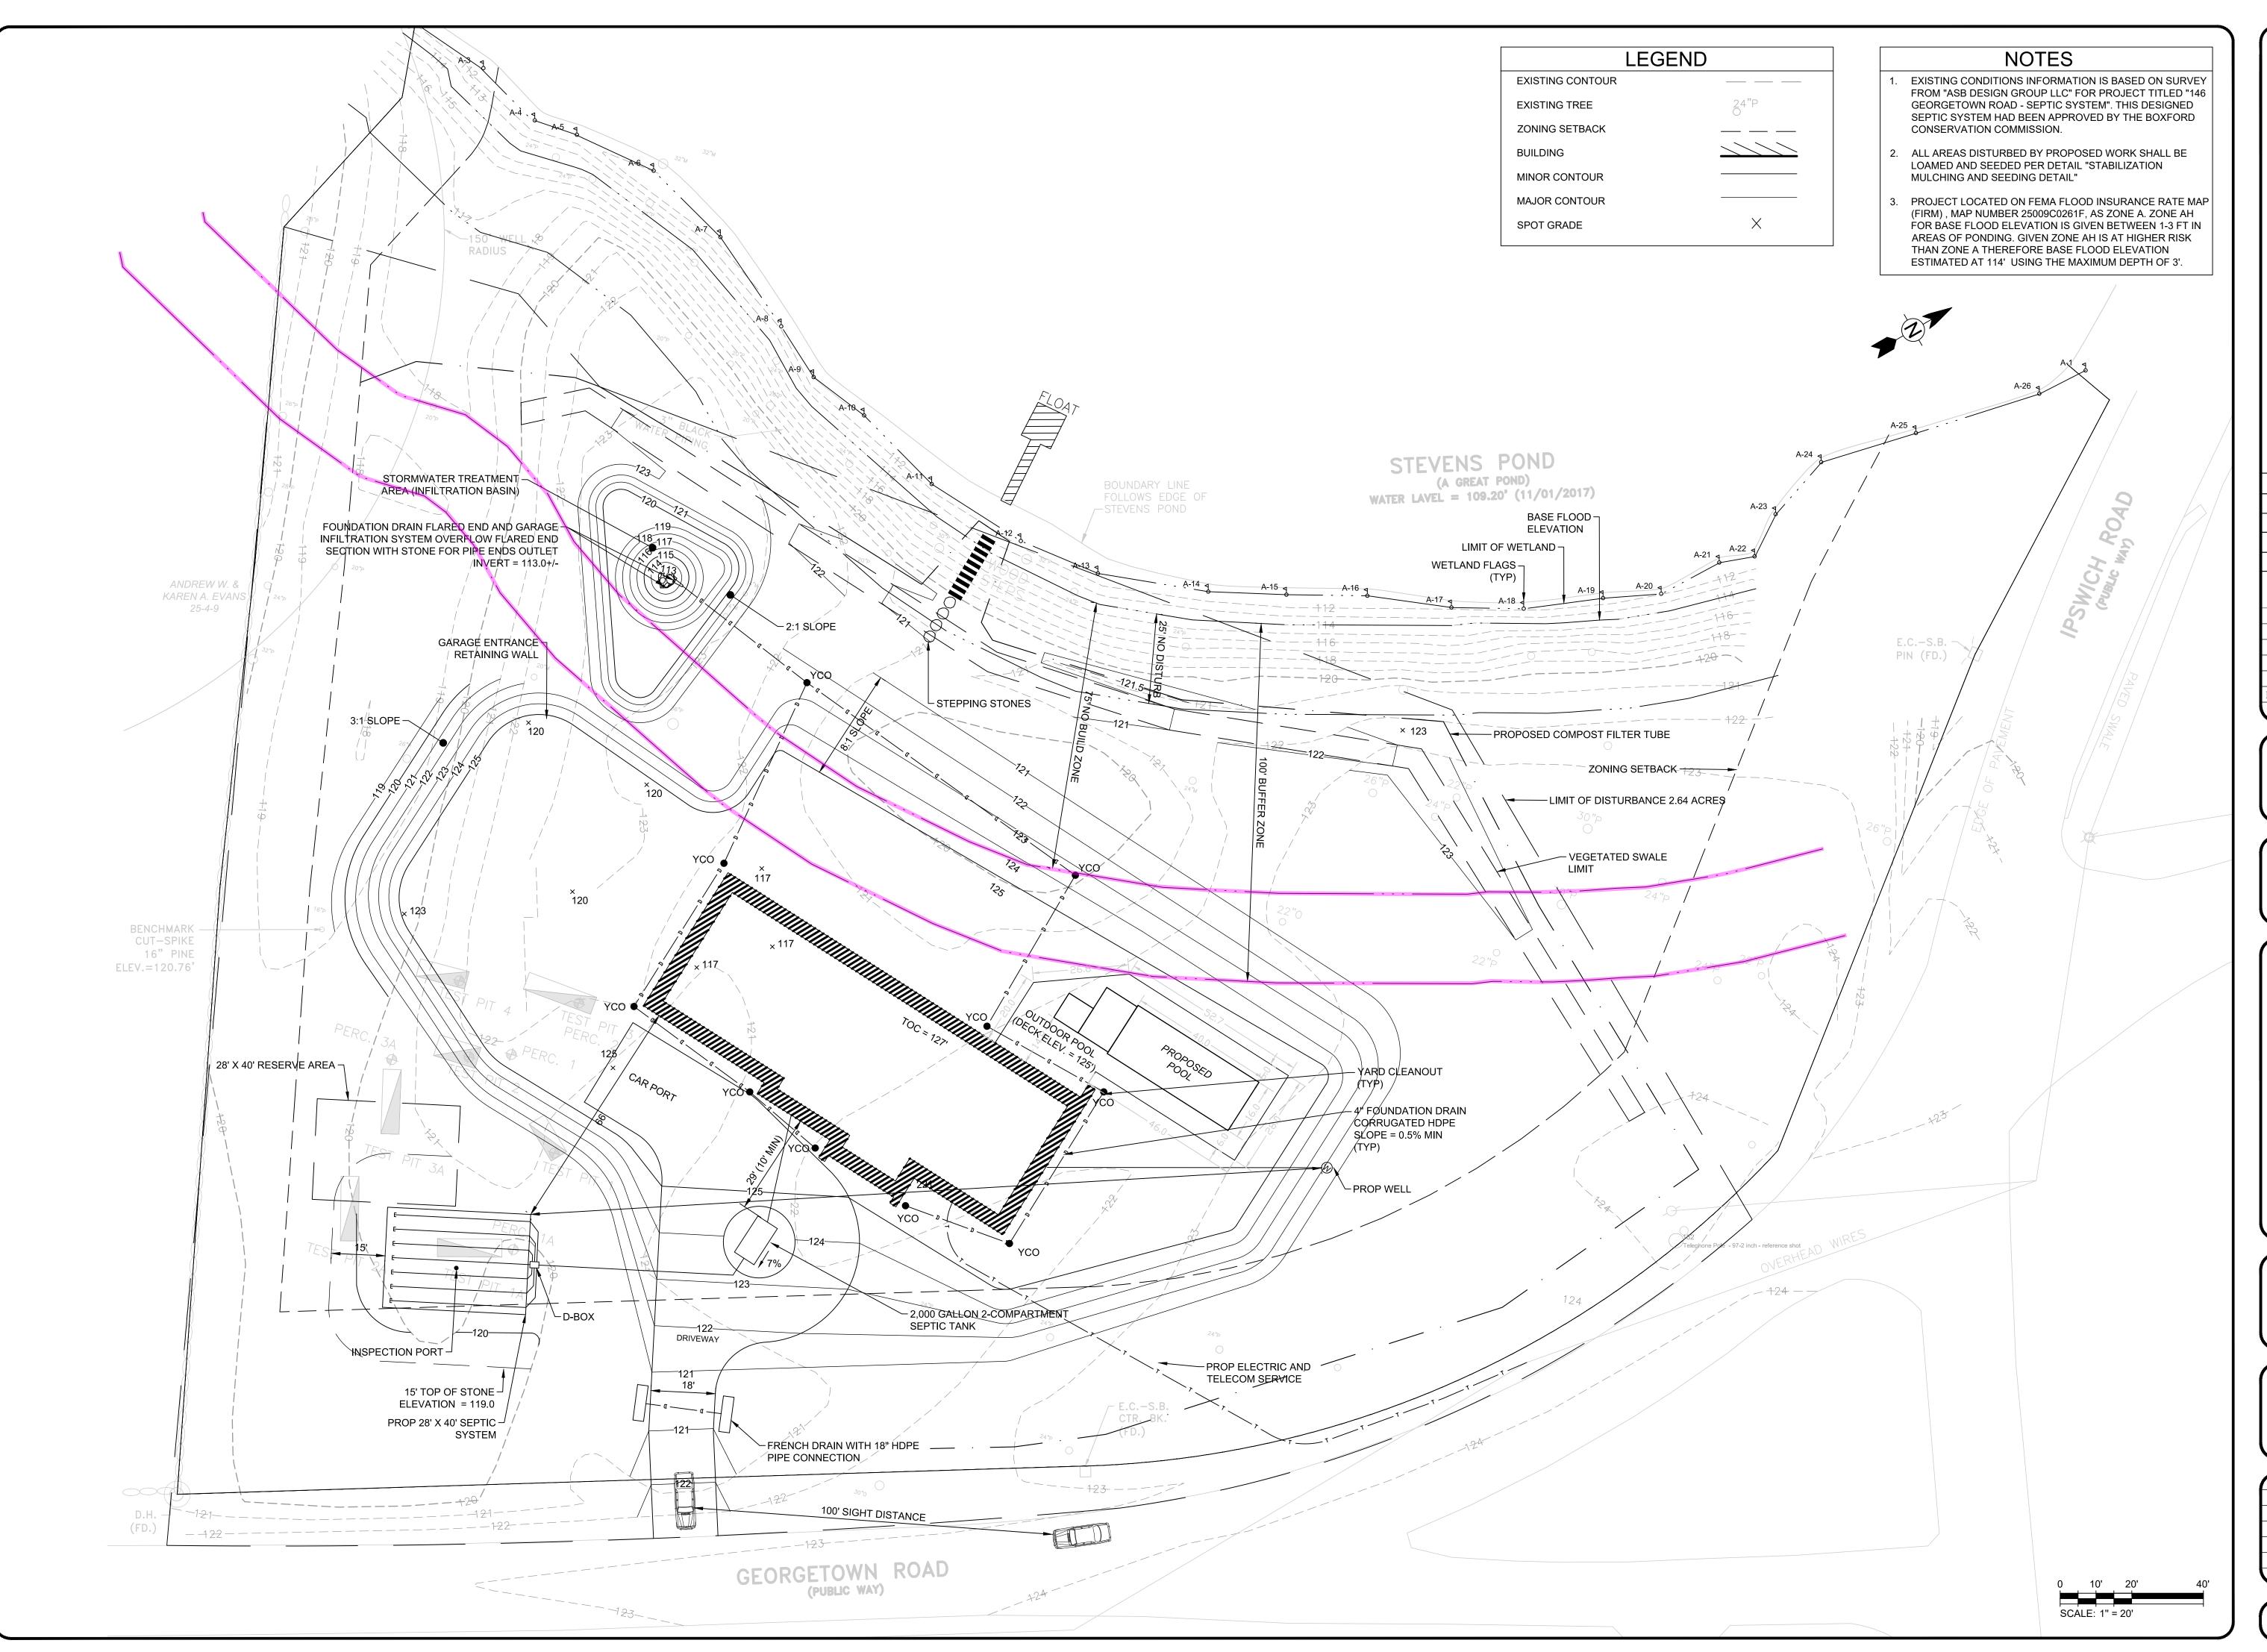

Prepared for:

CLAUDIO SENA

146 GEORGETOWN ROAD

BOXFORD, MA, 01921

CLAUDIO SENA 146 GEORGETOWN ROAD BOXFORD, MA 01921

PHONE: 508-331-7261 SITE: WWW.MF-ENG.COM EMAIL: CARLOS.FERREIRA@MF-ENG.COM

Carlos E. Ferreira P.E. #41.423

Date: 02-22-2023

ject Title

SENA RESIDENCE

SITE PLAN

| 1 | SCALE      | 1"=20'            |
|---|------------|-------------------|
|   | DRAWN      | CEF               |
|   | CHECKED    | CEF               |
|   | FILE NAME  | 146 GEORGETOWN    |
|   | PROJECT    | 146 GEORGETOWN RD |
|   | ISSUE DATE | 02/22/2023        |
| 1 | JOB NO     | 146 0521          |

SHFFT C-102