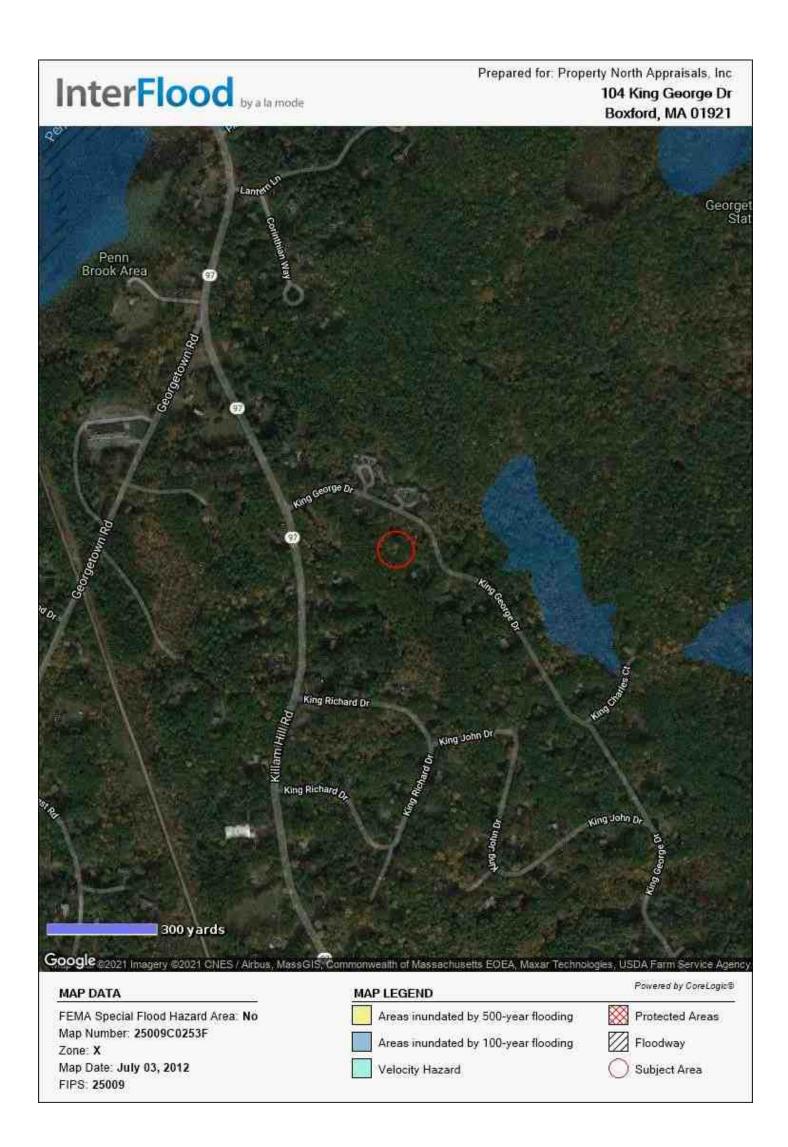

Property North Appraisals

| R                       | ESIDENTIAL APPRAIS                                                                                                               | AL REP                          | ORT                                  |                                                       | File No.:                                  | PNA, Inc 978-521-6900<br>210112                             |
|-------------------------|----------------------------------------------------------------------------------------------------------------------------------|---------------------------------|--------------------------------------|-------------------------------------------------------|--------------------------------------------|-------------------------------------------------------------|
|                         | Property Address: 104 King George Dr                                                                                             |                                 | City: E                              | Boxford                                               | State: MA                                  | Zip Code: 01921-1747                                        |
| H                       | County: Essex                                                                                                                    | Legal Descri                    | ption: South Esse                    | ex Registry of Deed<br>Assessor's Parcel              |                                            | <u>191 (www.salemdeeds.com)</u><br>0,900, Tax Rate: \$16.01 |
| SUBJECT                 | Tax Year: 2021 R.E. Taxes: \$                                                                                                    | Special Assessm                 | nents: \$ 0                          | Borrower (if applica                                  |                                            | rge Drive, LLC                                              |
|                         | Current Owner of Record: 104 King George Dr                                                                                      | · ·                             |                                      | upant: Owner                                          | Tenant X Vacant                            |                                                             |
| S                       | Project Type: PUD Condominium                                                                                                    | Cooperative                     | Other (describe)                     | · •                                                   | HOA: \$ 0                                  | per year per month                                          |
|                         | Market Area Name: Kings Forest, Plan Book 9                                                                                      |                                 |                                      | ap Reference: 15764                                   |                                            | nsus Tract: 2131.00                                         |
|                         | The purpose of this appraisal is to develop an opinion of:                                                                       |                                 | Value (as defined), or               |                                                       | · /                                        |                                                             |
| ⊢                       | This report reflects the following value (if not Current, see of Approaches developed for this appraisal: X Sales Co             | comments):<br>comparison Approa |                                      | pection Date is the Effect                            | ,                                          | spective Prospective<br>Comments and Scope of Work)         |
| Z<br>U                  |                                                                                                                                  |                                 | · · · · ·                            | ther (describe)                                       |                                            |                                                             |
| NN                      | Intended Use: This report will provide the curre                                                                                 |                                 |                                      | . ,                                                   | tion. This is a hypothe                    | tical appraisal report                                      |
| ASSIGNME                | <b>i</b>                                                                                                                         |                                 |                                      | L                                                     |                                            |                                                             |
| AS                      | Intended User(s) (by name or type): The client an                                                                                | d or his/her a                  | ssignees.                            |                                                       |                                            |                                                             |
|                         | Client: Attorney Adam J. Brodsky, Esq                                                                                            |                                 |                                      |                                                       | ), Hingham, MA 02043                       | 3                                                           |
|                         | Appraiser: Kristen-Anne Leone<br>Location: Urban 🗙 Suburban                                                                      | Rural                           | Address: P.O.Bo                      | x 2009, Haverhill, N<br>One-Unit Housing              |                                            | Change in Land Use                                          |
|                         | Built up: X Over 75% 25-75%                                                                                                      | Under 25%                       | Occupancy                            | PRICE AG                                              |                                            | · · ·                                                       |
| z                       | Growth rate: Rapid X Stable                                                                                                      | Slow                            | X Owner                              | \$(000) (yr                                           |                                            | % 🗙 Likely * 🗌 In Process *                                 |
| ₽                       | Property values: 🗌 Increasing 🛛 🗙 Stable                                                                                         | Declining                       | Tenant                               | 500 Low (                                             |                                            | % * <sup>To:</sup> <u>Residential</u>                       |
| RIP                     | Demand/supply: 🗙 Shortage 🗌 In Balance                                                                                           | Over Supply                     | X Vacant (0-5%)                      | 1,200 High 7                                          | -                                          | %                                                           |
| SC                      | Marketing time: X Under 3 Mos. 3-6 Mos.                                                                                          | Over 6 Mos.                     | Vacant (>5%)                         | 750 Pred 6                                            |                                            |                                                             |
|                         | Market Area Boundaries, Description, and Market Condition<br>King Forest Subdivision. This is an establish                       |                                 |                                      | ,                                                     |                                            | e Drive is located in the                                   |
| AEA                     | across the street which is not adverse to ma                                                                                     |                                 |                                      |                                                       |                                            |                                                             |
| T A                     | Boxford shares the school districts with Top                                                                                     |                                 |                                      |                                                       |                                            |                                                             |
| Ш¥                      | known.                                                                                                                           |                                 |                                      |                                                       |                                            |                                                             |
| MARKET AREA DESCRIPTION | Other Land Uses: include town owned and w                                                                                        | acant land. T                   | his is not adverse                   | ).                                                    |                                            |                                                             |
| 2                       |                                                                                                                                  |                                 |                                      |                                                       |                                            |                                                             |
|                         |                                                                                                                                  |                                 |                                      |                                                       |                                            |                                                             |
|                         | Dimensions: See Legal Description                                                                                                |                                 |                                      | Site Area:                                            | 2 Acres                                    |                                                             |
|                         | Zoning Classification: RA Zoning, 2 acres, 200                                                                                   |                                 |                                      |                                                       | Conforming                                 |                                                             |
|                         |                                                                                                                                  |                                 |                                      |                                                       | nconforming (grandfathered)                | Illegal No zoning                                           |
|                         | Are CC&Rs applicable? Yes No X Unkno<br>Highest & Best Use as improved: Present use, or                                          |                                 | documents been reviev<br>e (explain) | ved? Yes                                              | No Ground Rent (if applic                  | able) \$/                                                   |
|                         |                                                                                                                                  |                                 |                                      |                                                       |                                            |                                                             |
|                         | Actual Use as of Effective Date: Residential                                                                                     |                                 | L                                    | se as appraised in this re                            | port: Residential                          |                                                             |
| 7                       | Summary of Highest & Best Use: Present Resid                                                                                     | ential Use                      |                                      |                                                       | ·                                          |                                                             |
| ē                       |                                                                                                                                  |                                 |                                      |                                                       |                                            |                                                             |
| SITE DESCRIPTION        | Utilities Public Other Provider/Description                                                                                      | Off-site Impro                  | avemente Tuno                        | Public P                                              | rivata Tanagraphy NA-                      | inter la cont                                               |
| SCI                     | Electricity                                                                                                                      |                                 | ovements Type<br>Paved               |                                                       |                                            | inly Level<br>.cres/Typical for Area                        |
| B                       | Gas Propane or Oil                                                                                                               | -                               | None                                 |                                                       |                                            | stly Rectangular                                            |
| Ë                       | Water Well Requires                                                                                                              | Sidewalk                        | None                                 |                                                       | Drainage Ap                                | pears Adequate                                              |
| 0)                      | Sanitary Sewer 🗌 🗙 Septic Required                                                                                               | -l °                            | Yes                                  |                                                       |                                            | ighborhood                                                  |
|                         | Storm Sewer <u>None</u><br>Other site elements: X Inside Lot Corner Lot                                                          | Alley<br>Cul de Sac             | None<br>Underground Ut               | ilities 🗌 Other (desc                                 |                                            | undation on Property                                        |
|                         | FEMA Spec'l Flood Hazard Area Yes X No FEM                                                                                       |                                 |                                      | MA Map # 25009C0                                      | /                                          | MA Map Date 7/3/2012                                        |
|                         | Site Comments: The subject property is subject                                                                                   |                                 |                                      |                                                       |                                            |                                                             |
|                         | area and not considered adverse. There was                                                                                       |                                 |                                      |                                                       |                                            |                                                             |
|                         | condominiums on the other side of the stree                                                                                      |                                 |                                      |                                                       |                                            |                                                             |
|                         | the front and rear of the huse. There will be<br>General Description Exterior Desc                                               |                                 | way leading to th                    |                                                       | Basement                                   |                                                             |
|                         | # of Units 1 Acc.Unit Foundation                                                                                                 | •                               | Conc/Gd Slab                         | None                                                  | Area Sq. Ft. 982                           | Type FHW or FHA                                             |
|                         | # of Stories 2 Exterior Walls                                                                                                    | 0.00000                         |                                      | Dace None                                             | % Finished O                               | Fuel Oil or Gas                                             |
|                         | Type Det. Att. Roof Surface                                                                                                      |                                 | Shingles/G Baseme                    |                                                       |                                            | (0, 1, 0, 1)                                                |
|                         | Design (Style)       Garrison Colonial       Gutters & Dv         □ Existing       ▼ Proposed       □ Und.Cons.       Window Typ |                                 | wn Sump P<br>e Hung/Gd Dampne        |                                                       | Walls <u>Concret</u><br>Floor Concret      |                                                             |
| S                       | Actual Age (Yrs.) 0 Storm/Scree                                                                                                  |                                 | Settleme                             |                                                       | Floor <u>Concret</u><br>Outside Entry None | e/Gd Central <u>Yes</u><br>Other                            |
|                         | Effective Age (Yrs.) 0                                                                                                           |                                 | Infestati                            |                                                       |                                            |                                                             |
| H                       | Interior Description Appliance                                                                                                   |                                 | None Amenities                       |                                                       |                                            | Car Storage None                                            |
| <b>N</b>                | Floors Hardwood, Carpet/Gd Refrigerato                                                                                           |                                 | Fireplace(s)                         | # <u>1</u> Wo                                         | oodstove(s) # 0                            | Garage # of cars ( Tot.                                     |
| PRG                     | Walls <u>Sheetrock/Good</u> Range/Ove<br>Trim/Finish Painted Trim/Good Disposal                                                  | en 🗙 Drop S<br>Scuttle          |                                      |                                                       |                                            | _ Attach. <u>X</u> 2 Cars<br>Detach.                        |
| ≧                       | Trim/Finish         Painted Trim/Good         Disposal           Bath Floor         Tile/Good         Dishwashe                  |                                 |                                      | eck                                                   |                                            | BltIn                                                       |
| OF THE IMPROVEMENT      | Bath Wainscot Tile & Fiberglass/Gd Fan/Hood                                                                                      | Floor                           | Fence                                |                                                       |                                            | Carport                                                     |
| ЧU                      | Doors Solid Doors/Good Microwave                                                                                                 |                                 |                                      |                                                       |                                            | Driveway X 4+ Cars                                          |
| Z                       | Washer/Dr                                                                                                                        |                                 |                                      |                                                       |                                            | Surface Paved                                               |
| <b>ESCRIPTION</b>       | Finished area above grade contains:         7         Ro           Additional features:         2 Car Garage, Deck, Full         |                                 | 3/4 Bedrooms                         | 2.1 Bath(s)                                           | 2,328 Square reel                          | of Gross Living Area Above Grade                            |
| CRI                     | <u>Z Car Garaye, Deck, Full</u>                                                                                                  | Dasement, F                     | ii epidoes                           |                                                       |                                            |                                                             |
| ESC                     | Describe the condition of the property (including physical, f                                                                    | unctional and exte              | ernal obsolescence):                 | The subject i                                         | s proposed. The inforr                     | nation is taken from the last                               |
|                         | field card. The appraiser does not have any                                                                                      |                                 |                                      | ssumption is builde                                   | er grade quality with o                    | riginal features replaced.                                  |
|                         | The last house lacked central ac, however y                                                                                      | our appraiser                   | is assuming ac v                     | vill be added as it w                                 | ould be highly unlikely                    | y for a new house to be                                     |
|                         | built here without central air.                                                                                                  |                                 |                                      |                                                       |                                            |                                                             |
| 1000                    |                                                                                                                                  |                                 |                                      |                                                       |                                            |                                                             |
|                         |                                                                                                                                  |                                 |                                      |                                                       |                                            |                                                             |
|                         |                                                                                                                                  |                                 |                                      |                                                       |                                            |                                                             |
| 7                       |                                                                                                                                  | . ,                             |                                      | reproduced unmodified withou<br>a la mode, inc 1-800- | 1                                          | mode, inc. must be acknowledged and cred 3/20               |