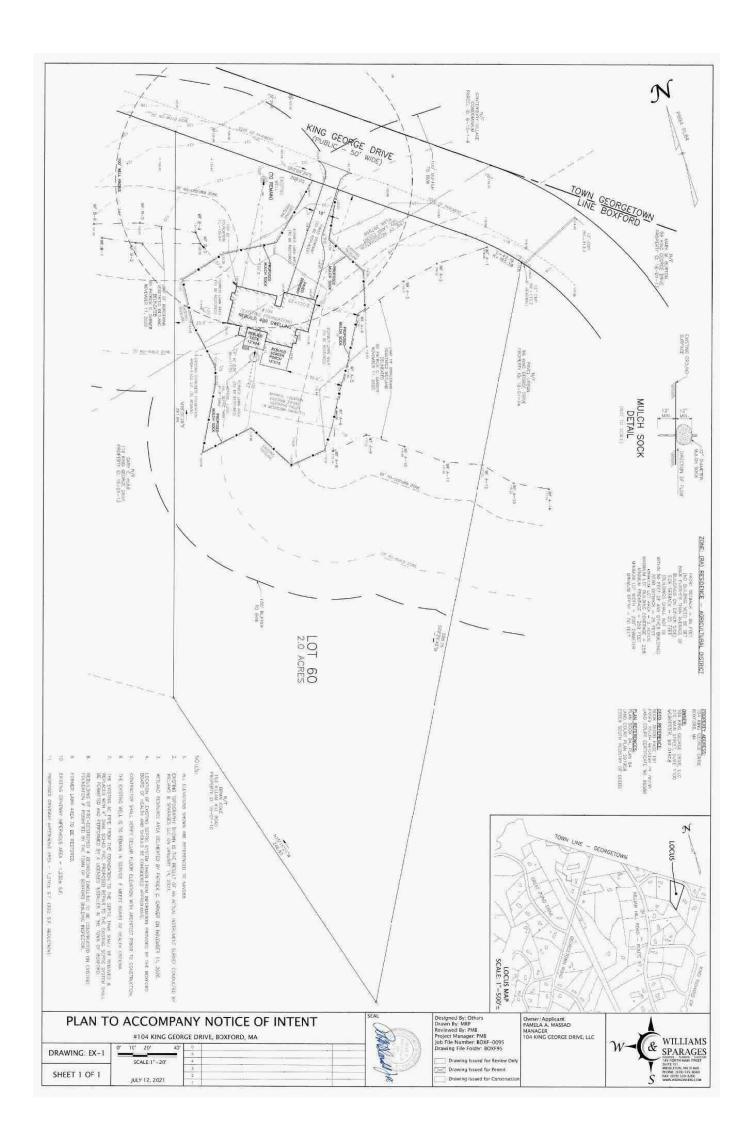

## **SUMMARY OF SALIENT FEATURES**

|                             | Subject Address                                                              | 104 King George Dr                                                      |
|-----------------------------|------------------------------------------------------------------------------|-------------------------------------------------------------------------|
| SUBJECT INFORMATION         | Legal Description                                                            | South Essex Registry of Deeds, Book 35000 Page 191 (www.salemdeeds.com) |
| rion                        | City                                                                         | Boxford                                                                 |
| ORMAT                       | County                                                                       | Essex                                                                   |
| ECT INF                     | State                                                                        | MA                                                                      |
| SUBJE                       | Zip Code                                                                     | 01921-1747                                                              |
|                             | Census Tract                                                                 | 2131.00                                                                 |
|                             | Map Reference                                                                | 15764                                                                   |
|                             |                                                                              |                                                                         |
| & DATE                      | Contract Price                                                               |                                                                         |
| PRICE & DATE                | Date of Contract                                                             |                                                                         |
|                             |                                                                              |                                                                         |
| PARTIES                     | Owner                                                                        | 104 King George Drive, LLC                                              |
| PAF                         | Lender/Client                                                                | Attorney Adam J. Brodsky, Esq                                           |
|                             |                                                                              |                                                                         |
|                             | Size (Square Feet)                                                           | 2,328                                                                   |
| UTS                         | Price per Square Foot                                                        | 5                                                                       |
| VEMEN                       | Location                                                                     | Good/Subdivision                                                        |
| IMPRO                       | Age                                                                          | Built 2021/0                                                            |
| ОF                          |                                                                              |                                                                         |
| NOI.                        | Condition                                                                    | Good                                                                    |
| SCRIPTION                   | Condition<br>Total Rooms                                                     | Good<br>7                                                               |
| DESCRIPTION OF IMPROVEMENTS |                                                                              |                                                                         |
| DESCRIPTION                 | Total Rooms                                                                  | 7                                                                       |
|                             | Total Rooms<br>Bedrooms                                                      | 7<br>3/4                                                                |
|                             | Total Rooms<br>Bedrooms                                                      | 7<br>3/4                                                                |
| APPRAISER DESCRIPTION       | Total Rooms<br>Bedrooms<br>Baths                                             | 7<br>3/4<br>2.1                                                         |
| APPRAISER                   | Total Rooms<br>Bedrooms<br>Baths<br>Appraiser                                | 7<br>3/4<br>2.1<br>Kristen-Anne Leone                                   |
|                             | Total Rooms<br>Bedrooms<br>Baths<br>Appraiser<br>Effective Date of Appraisal | 7<br>3/4<br>2.1<br>Kristen-Anne Leone                                   |

Property North Appraisals

| R                       | ESIDENTIAL APPRAIS                                                                                                               | AL REP                          | ORT                                  |                                                       | File No.:                                  | PNA, Inc 978-521-6900<br>210112                             |
|-------------------------|----------------------------------------------------------------------------------------------------------------------------------|---------------------------------|--------------------------------------|-------------------------------------------------------|--------------------------------------------|-------------------------------------------------------------|
|                         | Property Address: 104 King George Dr                                                                                             |                                 | City: E                              | Boxford                                               | State: MA                                  | Zip Code: 01921-1747                                        |
| H                       | County: Essex                                                                                                                    | Legal Descri                    | ption: South Esse                    | ex Registry of Deed<br>Assessor's Parcel              |                                            | <u>191 (www.salemdeeds.com)</u><br>0,900, Tax Rate: \$16.01 |
| SUBJECT                 | Tax Year: 2021 R.E. Taxes: \$                                                                                                    | Special Assessm                 | nents: \$ 0                          | Borrower (if applica                                  |                                            | rge Drive, LLC                                              |
|                         | Current Owner of Record: 104 King George Dr                                                                                      | · ·                             |                                      | upant: Owner                                          | Tenant X Vacant                            |                                                             |
| S                       | Project Type: PUD Condominium                                                                                                    | Cooperative                     | Other (describe)                     | · •                                                   | HOA: \$ 0                                  | per year per month                                          |
|                         | Market Area Name: Kings Forest, Plan Book 9                                                                                      |                                 |                                      | ap Reference: 15764                                   |                                            | nsus Tract: 2131.00                                         |
|                         | The purpose of this appraisal is to develop an opinion of:                                                                       |                                 | Value (as defined), or               |                                                       | · /                                        |                                                             |
| ⊢                       | This report reflects the following value (if not Current, see of Approaches developed for this appraisal: X Sales Co             | comments):<br>comparison Approa |                                      | pection Date is the Effect                            | ,                                          | spective Prospective<br>Comments and Scope of Work)         |
| Z<br>U                  |                                                                                                                                  |                                 | · · · · ·                            | ther (describe)                                       |                                            |                                                             |
| NN                      | Intended Use: This report will provide the curre                                                                                 |                                 |                                      | . ,                                                   | tion. This is a hypothe                    | tical appraisal report                                      |
| ASSIGNME                | <b>i</b>                                                                                                                         |                                 |                                      | L                                                     |                                            |                                                             |
| AS                      | Intended User(s) (by name or type): The client an                                                                                | d or his/her a                  | ssignees.                            |                                                       |                                            |                                                             |
|                         | Client: Attorney Adam J. Brodsky, Esq                                                                                            |                                 |                                      |                                                       | ), Hingham, MA 02043                       | 3                                                           |
|                         | Appraiser: Kristen-Anne Leone<br>Location: Urban 🗙 Suburban                                                                      | Rural                           | Address: P.O.Bo                      | x 2009, Haverhill, N<br>One-Unit Housing              |                                            | Change in Land Use                                          |
|                         | Built up: X Over 75% 25-75%                                                                                                      | Under 25%                       | Occupancy                            | PRICE AG                                              |                                            | · · ·                                                       |
| z                       | Growth rate: Rapid X Stable                                                                                                      | Slow                            | X Owner                              | \$(000) (yr                                           |                                            | % 🗙 Likely * 🗌 In Process *                                 |
| ₽                       | Property values: 🗌 Increasing 🛛 🗙 Stable                                                                                         | Declining                       | Tenant                               | 500 Low (                                             |                                            | % * <sup>To:</sup> <u>Residential</u>                       |
| RIP                     | Demand/supply: 🗙 Shortage 🗌 In Balance                                                                                           | Over Supply                     | X Vacant (0-5%)                      | 1,200 High 7                                          | -                                          | %                                                           |
| SC                      | Marketing time: X Under 3 Mos. 3-6 Mos.                                                                                          | Over 6 Mos.                     | Vacant (>5%)                         | 750 Pred 6                                            |                                            |                                                             |
|                         | Market Area Boundaries, Description, and Market Condition<br>King Forest Subdivision. This is an establish                       |                                 |                                      | ,                                                     |                                            | e Drive is located in the                                   |
| AEA                     | across the street which is not adverse to ma                                                                                     |                                 |                                      |                                                       |                                            |                                                             |
| T A                     | Boxford shares the school districts with Top                                                                                     |                                 |                                      |                                                       |                                            |                                                             |
| Ш¥                      | known.                                                                                                                           |                                 |                                      |                                                       |                                            |                                                             |
| MARKET AREA DESCRIPTION | Other Land Uses: include town owned and w                                                                                        | acant land. T                   | his is not adverse                   | ).                                                    |                                            |                                                             |
| 2                       |                                                                                                                                  |                                 |                                      |                                                       |                                            |                                                             |
|                         |                                                                                                                                  |                                 |                                      |                                                       |                                            |                                                             |
|                         | Dimensions: See Legal Description                                                                                                |                                 |                                      | Site Area:                                            | 2 Acres                                    |                                                             |
|                         | Zoning Classification: RA Zoning, 2 acres, 200                                                                                   |                                 |                                      |                                                       | Conforming                                 |                                                             |
|                         |                                                                                                                                  |                                 |                                      |                                                       | nconforming (grandfathered)                | Illegal No zoning                                           |
|                         | Are CC&Rs applicable? Yes No X Unkno<br>Highest & Best Use as improved: Present use, or                                          |                                 | documents been reviev<br>e (explain) | ved? Yes                                              | No Ground Rent (if applic                  | able) \$/                                                   |
|                         |                                                                                                                                  |                                 |                                      |                                                       |                                            |                                                             |
|                         | Actual Use as of Effective Date: Residential                                                                                     |                                 | L                                    | se as appraised in this re                            | port: Residential                          |                                                             |
| 7                       | Summary of Highest & Best Use: Present Resid                                                                                     | ential Use                      |                                      |                                                       | ·                                          |                                                             |
| ē                       |                                                                                                                                  |                                 |                                      |                                                       |                                            |                                                             |
| SITE DESCRIPTION        | Utilities Public Other Provider/Description                                                                                      | Off-site Impro                  | avemente Tuno                        | Public P                                              | rivata Tanagraphy NA-                      | inter la cont                                               |
| SCI                     | Electricity                                                                                                                      |                                 | ovements Type<br>Paved               |                                                       |                                            | inly Level<br>.cres/Typical for Area                        |
| B                       | Gas Propane or Oil                                                                                                               | -                               | None                                 |                                                       |                                            | stly Rectangular                                            |
| Ë                       | Water Well Requires                                                                                                              | Sidewalk                        | None                                 |                                                       | Drainage Ap                                | pears Adequate                                              |
| 0)                      | Sanitary Sewer 🗌 🗙 Septic Required                                                                                               | -l °                            | Yes                                  |                                                       |                                            | ighborhood                                                  |
|                         | Storm Sewer <u>None</u><br>Other site elements: X Inside Lot Corner Lot                                                          | Alley<br>Cul de Sac             | None<br>Underground Ut               | ilities 🗌 Other (desc                                 |                                            | undation on Property                                        |
|                         | FEMA Spec'l Flood Hazard Area Yes X No FEM                                                                                       |                                 |                                      | MA Map # 25009C0                                      | /                                          | MA Map Date 7/3/2012                                        |
|                         | Site Comments: The subject property is subject                                                                                   |                                 |                                      |                                                       |                                            |                                                             |
|                         | area and not considered adverse. There was                                                                                       |                                 |                                      |                                                       |                                            |                                                             |
|                         | condominiums on the other side of the stree                                                                                      |                                 |                                      |                                                       |                                            |                                                             |
|                         | the front and rear of the huse. There will be<br>General Description Exterior Desc                                               |                                 | way leading to th                    |                                                       | Basement                                   |                                                             |
|                         | # of Units 1 Acc.Unit Foundation                                                                                                 | •                               | Conc/Gd Slab                         | None                                                  | Area Sq. Ft. 982                           | Type FHW or FHA                                             |
|                         | # of Stories 2 Exterior Walls                                                                                                    | 0.00000                         |                                      | Dace None                                             | % Finished O                               | Fuel Oil or Gas                                             |
|                         | Type Det. Att. Roof Surface                                                                                                      |                                 | Shingles/G Baseme                    |                                                       |                                            | (0, 1, 0, 1)                                                |
|                         | Design (Style)       Garrison Colonial       Gutters & Dv         □ Existing       ▼ Proposed       □ Und.Cons.       Window Typ |                                 | wn Sump P<br>e Hung/Gd Dampne        |                                                       | Walls <u>Concret</u><br>Floor Concret      |                                                             |
| S                       | Actual Age (Yrs.) 0 Storm/Scree                                                                                                  |                                 | Settleme                             |                                                       | Floor <u>Concret</u><br>Outside Entry None | e/Gd Central <u>Yes</u><br>Other                            |
|                         | Effective Age (Yrs.) 0                                                                                                           |                                 | Infestati                            |                                                       |                                            |                                                             |
| H                       | Interior Description Appliance                                                                                                   |                                 | None Amenities                       |                                                       |                                            | Car Storage None                                            |
| <b>N</b>                | Floors Hardwood, Carpet/Gd Refrigerato                                                                                           |                                 | Fireplace(s)                         | # <u>1</u> Wo                                         | oodstove(s) # 0                            | Garage # of cars ( Tot.                                     |
| PRG                     | Walls <u>Sheetrock/Good</u> Range/Ove<br>Trim/Finish Painted Trim/Good Disposal                                                  | en 🗙 Drop S<br>Scuttle          |                                      |                                                       |                                            | _ Attach. <u>X</u> 2 Cars<br>Detach.                        |
| ≧                       | Trim/Finish         Painted Trim/Good         Disposal           Bath Floor         Tile/Good         Dishwashe                  |                                 |                                      | eck                                                   |                                            | BltIn                                                       |
| OF THE IMPROVEMENT      | Bath Wainscot Tile & Fiberglass/Gd Fan/Hood                                                                                      | Floor                           | Fence                                |                                                       |                                            | Carport                                                     |
| ЧU                      | Doors Solid Doors/Good Microwave                                                                                                 |                                 |                                      |                                                       |                                            | Driveway X 4+ Cars                                          |
| Z                       | Washer/Dr                                                                                                                        |                                 |                                      |                                                       |                                            | Surface Paved                                               |
| <b>ESCRIPTION</b>       | Finished area above grade contains:         7         Ro           Additional features:         2 Car Garage, Deck, Full         |                                 | 3/4 Bedrooms                         | 2.1 Bath(s)                                           | 2,328 Square reel                          | of Gross Living Area Above Grade                            |
| CRI                     | <u>Z Car Garaye, Deck, Full</u>                                                                                                  | Dasement, F                     | ii epidoes                           |                                                       |                                            |                                                             |
| ESC                     | Describe the condition of the property (including physical, f                                                                    | unctional and exte              | ernal obsolescence):                 | The subject i                                         | s proposed. The inforr                     | nation is taken from the last                               |
|                         | field card. The appraiser does not have any                                                                                      |                                 |                                      | ssumption is builde                                   | er grade quality with o                    | riginal features replaced.                                  |
|                         | The last house lacked central ac, however y                                                                                      | our appraiser                   | is assuming ac v                     | vill be added as it w                                 | ould be highly unlikely                    | y for a new house to be                                     |
|                         | built here without central air.                                                                                                  |                                 |                                      |                                                       |                                            |                                                             |
| 1000                    |                                                                                                                                  |                                 |                                      |                                                       |                                            |                                                             |
|                         |                                                                                                                                  |                                 |                                      |                                                       |                                            |                                                             |
|                         |                                                                                                                                  |                                 |                                      |                                                       |                                            |                                                             |
| 7                       |                                                                                                                                  | . ,                             |                                      | reproduced unmodified withou<br>a la mode, inc 1-800- | 1                                          | mode, inc. must be acknowledged and cred 3/20               |