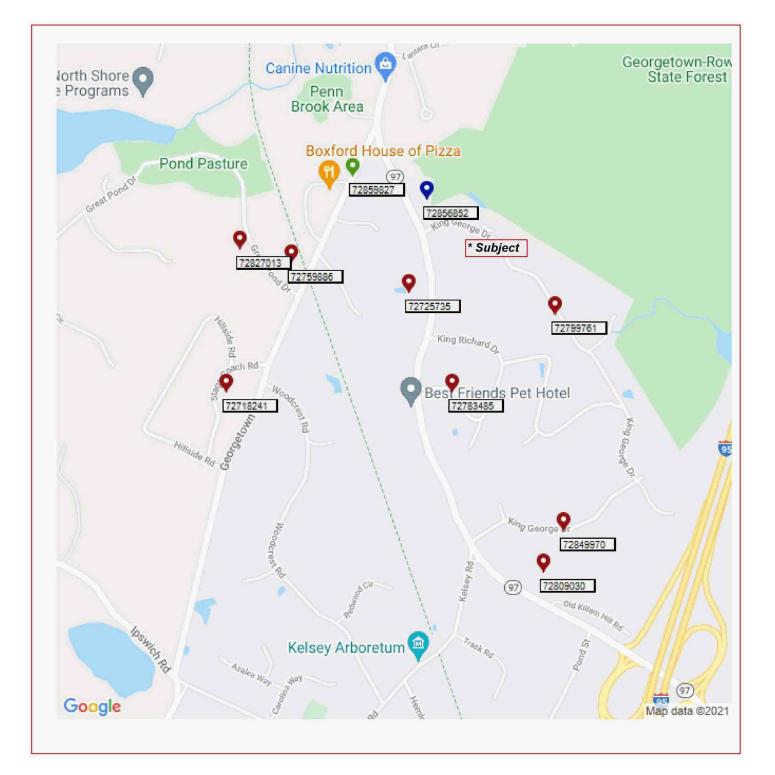

## **RESIDENTIAL APPRAISAL REPORT**

PNA, Inc 978-521-6900 File No.: 210112

| TRANSFER HISTORY           | Data Source(s): Deed i<br>1st Prior Subject Sa<br>Date: 6-14-16<br>Price: \$283,575<br>Source(s): Book 35000<br>2nd Prior Subject Sa<br>Date: | did not reveal any privise       is attached       ale/Transfer       Page 191 | or sal                | les or tr              | ansfers                   | of the s                   | ubje              |                                                  |                        |                                |                               |                                 |                                         |                              | l.              |                   | ory.        |                       |
|----------------------------|-----------------------------------------------------------------------------------------------------------------------------------------------|--------------------------------------------------------------------------------|-----------------------|------------------------|---------------------------|----------------------------|-------------------|--------------------------------------------------|------------------------|--------------------------------|-------------------------------|---------------------------------|-----------------------------------------|------------------------------|-----------------|-------------------|-------------|-----------------------|
|                            | Price:<br>Source(s):                                                                                                                          |                                                                                |                       |                        |                           |                            |                   |                                                  |                        |                                |                               |                                 |                                         |                              |                 |                   |             |                       |
|                            | SALES COMPARISON APP                                                                                                                          | PROACH TO VALUE (i                                                             | f dev                 | eloped                 | )                         |                            | The               | e Sales Comparisor                               | Appr                   | oach was                       | not deve                      | eloped for                      | this apprais                            | sal.                         |                 |                   |             |                       |
|                            | FEATURE                                                                                                                                       | SUBJECT                                                                        |                       |                        | ,                         | PARABL                     |                   | ALE # 1                                          |                        |                                |                               | SALE #                          |                                         |                              | COM             | PARABLE           | SAL         | E # 3                 |
|                            | Address 104 King Geo                                                                                                                          | orge Dr                                                                        |                       | 9 Kin                  | g Ricł                    | hard D                     | r                 |                                                  | 80 K                   | (ing Ge                        | orge D                        | )r                              |                                         | 19 K                         | ing Ge          | eorge D           | r           |                       |
|                            | Boxford, MA                                                                                                                                   | 01921-1747                                                                     |                       | Boxfo                  | ord, M                    | A 0192                     | 21-               | 1713                                             |                        |                                |                               | 1-1733                          |                                         | Boxf                         | ord, M          | A 0192            | 1-1         | 707                   |
|                            | Proximity to Subject                                                                                                                          | •                                                                              |                       | 0.31 เ                 | miles                     | S                          |                   |                                                  |                        | miles                          |                               | •                               |                                         |                              | miles           |                   |             |                       |
|                            | Sale Price                                                                                                                                    | \$                                                                             | 4                     | <u></u>                |                           | 0 /0 - 4                   | \$                | 625,000                                          | ¢                      |                                |                               | \$                              | 768,000                                 | ¢.                           |                 |                   | \$          | 775,000               |
|                            | Sale Price/GLA<br>Data Source(s)                                                                                                              |                                                                                | sq.ft.                |                        |                           | 79 /sq.ft.                 | -                 | DOM 17                                           | λ<br>MIC               |                                | 2 /sq.ft.                     |                                 | 1 1 0                                   | ð<br>MI S                    |                 | <u>)2</u> /sq.ft. | 0 1         | DOM 16                |
|                            | Verification Source(s)                                                                                                                        | Inspection                                                                     |                       |                        |                           |                            |                   | , DOM 17<br>\$429,700                            |                        |                                |                               | <u>)0, DON</u><br>\V\$540       |                                         |                              |                 |                   |             | DOM 16<br>515,800     |
|                            | VALUE ADJUSTMENTS                                                                                                                             | DESCRIPTION                                                                    |                       |                        |                           |                            | <u> </u>          | +(-) \$ Adjust.                                  |                        | DESCRIP                        |                               |                                 | ,000<br>\$ Adjust.                      |                              | DESCRIF         | TION              |             | +(-) \$ Adjust.       |
|                            | Sales or Financing                                                                                                                            |                                                                                |                       | None                   |                           |                            |                   | ()                                               |                        | e Repo                         |                               |                                 | , . <b>,</b>                            | -                            | e Repo          |                   |             | ()                    |
|                            | Concessions                                                                                                                                   |                                                                                |                       | Conv                   |                           |                            |                   |                                                  |                        | v Finar                        |                               |                                 |                                         |                              | / Finai         |                   |             |                       |
|                            | Date of Sale/Time                                                                                                                             | DOI 9-16-21                                                                    |                       | 4-16-                  | 21 CL                     | _                          |                   |                                                  | 5-28                   | -21 CL                         |                               |                                 |                                         | 7-30                         | -21 CL          |                   |             |                       |
|                            | Rights Appraised                                                                                                                              | Fee Simple                                                                     |                       | Fee S                  |                           |                            |                   |                                                  |                        | Simple                         |                               |                                 |                                         |                              | Simple          |                   | +           |                       |
|                            | Location<br>Site                                                                                                                              | Good/Subdivisio                                                                |                       |                        |                           | livisior                   | 1                 | -                                                |                        | d/Subc                         | livision                      | _                               |                                         |                              |                 | division          | +           |                       |
|                            | View                                                                                                                                          | 2 Acres<br>Neighborhood                                                        |                       | 1.16 /<br>Neigh        | Acres                     |                            |                   | 0                                                |                        | Acres                          | od                            | _                               | C                                       | 2 Ac                         | res<br>hborh    | 200               | +           |                       |
|                            | Design (Style)                                                                                                                                | Garrison Colonia                                                               |                       |                        |                           | olonia                     | 1                 |                                                  |                        | ison C                         |                               |                                 |                                         | Colo                         |                 | JUU               | -           |                       |
|                            | Quality of Construction                                                                                                                       | Good                                                                           |                       | Good                   |                           | olonia                     |                   |                                                  | Goo                    |                                | olorniar                      |                                 |                                         | Supe                         |                 |                   | ╈           | -25,000               |
|                            | Age                                                                                                                                           | Built 2021/0                                                                   |                       | B:196                  | 62/59                     |                            |                   | +10,000                                          | B:19                   | 65/56                          |                               |                                 | +10,000                                 |                              |                 |                   |             | +10,000               |
|                            | Condition                                                                                                                                     | Good                                                                           |                       | Inferi                 | 1                         |                            |                   | +15,000                                          |                        | 1                              |                               |                                 |                                         | Good                         |                 |                   |             |                       |
|                            | Above Grade                                                                                                                                   | Total Bdrms Bath                                                               |                       |                        | Bdrms                     | Baths                      |                   |                                                  |                        | Bdrms                          | Baths                         |                                 |                                         |                              | Bdrms           | Baths             | _           |                       |
|                            | Room Count<br>Gross Living Area                                                                                                               | 7 3/4 2.1<br>2.328 s                                                           |                       | 8                      | 4                         | 2.1                        | . #               | 10.000                                           | 9                      | 4                              | 2.1                           | #                               | 1 400                                   | 9                            | 4               | 2.1               | f#          | 0.000                 |
|                            | Basement & Finished                                                                                                                           | Full Basement                                                                  | · ·                   | Full E                 |                           | ,071 SC                    | μ.ι               | +9,000                                           | Full                   | _∠,<br>Basem                   | <u>368 sq.</u>                |                                 | -1,400                                  |                              | ∠<br>Basen      | ,584 sq.1         |             | -9,000                |
|                            | Rooms Below Grade                                                                                                                             | Unfinished                                                                     |                       | Famil                  |                           |                            |                   | -10,000                                          |                        |                                |                               |                                 | -30,000                                 |                              |                 |                   |             |                       |
|                            | Functional Utility                                                                                                                            | Adequate                                                                       |                       | Adeq                   | -                         |                            |                   |                                                  |                        | quate                          |                               |                                 |                                         |                              | quate           |                   |             |                       |
|                            | Heating/Cooling                                                                                                                               | FHW/Oil/AC                                                                     |                       | FHW                    | /Gas/                     | None                       |                   | +5,000                                           | FHV                    | V/Gas/I                        | None                          |                                 | +5,000                                  | FHW                          | //Gas/          | AC                |             |                       |
| н                          | Energy Efficient Items                                                                                                                        | None Reported                                                                  |                       | None                   |                           |                            |                   |                                                  |                        | e Repo                         |                               |                                 |                                         | -                            | e Repo          |                   | _           |                       |
| DAC                        | Garage/Carport<br>Porch/Patio/Deck                                                                                                            | 2 Car Attached<br>Deck                                                         |                       | 2 Car<br>Enclo         |                           |                            |                   | -10,000                                          |                        | ar Attac<br>Porch              |                               |                                 | -10,000                                 |                              | r Attao         | ched              | +           |                       |
| PRC                        | Kitchen & Bathrooms                                                                                                                           | New-Granite                                                                    |                       | Inf Ki                 |                           |                            |                   | +25,000                                          |                        |                                |                               |                                 | -10,000                                 |                              |                 | Baths             | +           | -25,000               |
| AP                         | Amenities/Other                                                                                                                               | 2 Fireplace                                                                    |                       | 2 Fire                 |                           |                            |                   | ,                                                |                        | eplace                         |                               |                                 |                                         |                              | eplace          |                   |             |                       |
| <b>COMPARISON APPROACH</b> |                                                                                                                                               |                                                                                |                       |                        |                           |                            |                   |                                                  |                        |                                |                               |                                 |                                         |                              |                 |                   |             |                       |
| <b>RIS</b>                 | Last Sale History                                                                                                                             | \$283,575 6-14-1                                                               | 6                     | ¢400                   | 000 4                     | 1-20-1                     | 10                |                                                  | ¢г4-                   | 7,500 4                        | 20.44                         |                                 |                                         | ¢ 4 6 5                      |                 | 2-18-09           |             |                       |
| MPA                        | Net Adjustment (Total)                                                                                                                        | \$203,575 0-14-1                                                               | 0                     |                        | <u>,000  </u><br>] +      |                            | \$                | 44,000                                           | <u>ຈວາ</u><br>[        | /                              |                               | \$                              | -36,400                                 |                              | /               |                   | 9<br>\$     | -49,000               |
| COI                        | Adjusted Sale Price                                                                                                                           |                                                                                |                       |                        | •                         |                            | Ĺ                 | 11,000                                           |                        |                                |                               |                                 |                                         |                              |                 |                   |             | 10,000                |
| SALES                      | of Comparables<br>Summary of Sales Comparis                                                                                                   |                                                                                |                       |                        |                           |                            | \$                | 669,000                                          |                        |                                |                               | \$                              | 731,600                                 |                              |                 |                   | \$          | 726,000               |
| S                          | neighborhood sales a<br>New construction see<br>could sell well over th<br>adjusted for superior<br>and 5 as support. Ba                      | es a premium in t<br>ne market value s<br>quality as there a                   | he n<br>supp<br>are r | narke<br>orted<br>nany | tplace<br>by the<br>renov | e unde<br>e comp<br>ations | r no<br>par<br>pe | ormal circums<br>ables. All com<br>r MLS. GLA \$ | tance<br>para<br>35/sf | es, how<br>bles ar<br>, \$1000 | ever in<br>e adjus<br>)0/Base | n the cu<br>sted for<br>ement f | <u>rrent ma</u><br>older ag<br>Room, \$ | rket, a<br>e diffe<br>5000// | a new<br>erence | constru<br>s. Com | ctic<br>par | n house<br>able #3 is |
|                            |                                                                                                                                               |                                                                                |                       |                        |                           |                            |                   |                                                  |                        |                                |                               |                                 |                                         |                              |                 |                   |             |                       |
|                            |                                                                                                                                               |                                                                                |                       |                        |                           |                            |                   |                                                  |                        |                                |                               |                                 |                                         |                              |                 |                   |             |                       |
|                            |                                                                                                                                               |                                                                                |                       |                        |                           |                            |                   |                                                  |                        |                                |                               |                                 |                                         |                              |                 |                   |             |                       |
|                            |                                                                                                                                               |                                                                                |                       |                        |                           |                            |                   |                                                  |                        |                                |                               |                                 |                                         |                              |                 |                   |             |                       |
|                            | Indicated Value by Sales                                                                                                                      | s Comparison Appr                                                              | oach                  | n \$                   | 700,                      | 000                        |                   |                                                  |                        |                                |                               |                                 |                                         |                              |                 |                   |             |                       |