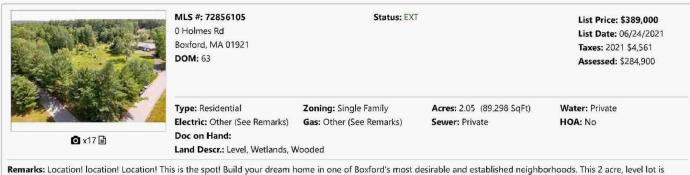

## **RESIDENTIAL APPRAISAL REPORT**

PNA, Inc 978-521-6900 File No.: 210112

| TRANSFER HISTORY           | Data Source(s): Deed i<br>1st Prior Subject Sa<br>Date: 6-14-16<br>Price: \$283,575<br>Source(s): Book 35000<br>2nd Prior Subject Sa<br>Date: | did not reveal any privise       is attached       ale/Transfer       Page 191 | or sal                | les or tr              | ansfers                   | of the s                   | ubje              |                                                  |                        |                                |                               |                                 |                                         |                              | l.              |                   | ory.        |                       |
|----------------------------|-----------------------------------------------------------------------------------------------------------------------------------------------|--------------------------------------------------------------------------------|-----------------------|------------------------|---------------------------|----------------------------|-------------------|--------------------------------------------------|------------------------|--------------------------------|-------------------------------|---------------------------------|-----------------------------------------|------------------------------|-----------------|-------------------|-------------|-----------------------|
|                            | Price:<br>Source(s):                                                                                                                          |                                                                                |                       |                        |                           |                            |                   |                                                  |                        |                                |                               |                                 |                                         |                              |                 |                   |             |                       |
|                            | SALES COMPARISON APP                                                                                                                          | PROACH TO VALUE (i                                                             | f dev                 | eloped                 | )                         |                            | The               | e Sales Comparisor                               | Appr                   | oach was                       | not deve                      | eloped for                      | this apprais                            | sal.                         |                 |                   |             |                       |
|                            | FEATURE                                                                                                                                       | SUBJECT                                                                        |                       |                        | ,                         | PARABL                     |                   | ALE # 1                                          |                        |                                |                               | SALE #                          |                                         |                              | COM             | PARABLE           | SAL         | E # 3                 |
|                            | Address 104 King Geo                                                                                                                          | orge Dr                                                                        |                       | 9 Kin                  | g Ricł                    | hard D                     | r                 |                                                  | 80 K                   | (ing Ge                        | orge D                        | )r                              |                                         | 19 K                         | ing Ge          | eorge D           | r           |                       |
|                            | Boxford, MA                                                                                                                                   | 01921-1747                                                                     |                       | Boxfo                  | ord, M                    | A 0192                     | 21-               | 1713                                             |                        |                                |                               | 1-1733                          |                                         | Boxf                         | ord, M          | A 0192            | 1-1         | 707                   |
|                            | Proximity to Subject                                                                                                                          | •                                                                              |                       | 0.31 เ                 | miles                     | S                          |                   |                                                  |                        | miles                          |                               | •                               |                                         |                              | miles           |                   |             |                       |
|                            | Sale Price                                                                                                                                    | \$                                                                             | 4                     | <u></u>                |                           | 0 /0 - 4                   | \$                | 625,000                                          | ¢                      |                                |                               | \$                              | 768,000                                 | ¢.                           |                 |                   | \$          | 775,000               |
|                            | Sale Price/GLA<br>Data Source(s)                                                                                                              |                                                                                | sq.ft.                |                        |                           | 79 /sq.ft.                 | -                 | DOM 17                                           | λ<br>MIC               |                                | 2 /sq.ft.                     |                                 | 1 1 0                                   | ð<br>MI S                    |                 | <u>)2</u> /sq.ft. | 0 1         | DOM 16                |
|                            | Verification Source(s)                                                                                                                        | Inspection                                                                     |                       |                        |                           |                            |                   | , DOM 17<br>\$429,700                            |                        |                                |                               | <u>)0, DON</u><br>\V\$540       |                                         |                              |                 |                   |             | DOM 16<br>515,800     |
|                            | VALUE ADJUSTMENTS                                                                                                                             | DESCRIPTION                                                                    |                       |                        |                           |                            | <u> </u>          | +(-) \$ Adjust.                                  |                        | DESCRIP                        |                               |                                 | ,000<br>\$ Adjust.                      |                              | DESCRIF         | TION              |             | +(-) \$ Adjust.       |
|                            | Sales or Financing                                                                                                                            |                                                                                |                       | None                   |                           |                            |                   | ()                                               |                        | e Repo                         |                               |                                 | , . <b>,</b>                            | -                            | e Repo          |                   |             | ()                    |
|                            | Concessions                                                                                                                                   |                                                                                |                       | Conv                   |                           |                            |                   |                                                  |                        | v Finar                        |                               |                                 |                                         |                              | / Finai         |                   |             |                       |
|                            | Date of Sale/Time                                                                                                                             | DOI 9-16-21                                                                    |                       | 4-16-                  | 21 CL                     | _                          |                   |                                                  | 5-28                   | -21 CL                         |                               |                                 |                                         | 7-30                         | -21 CL          |                   |             |                       |
|                            | Rights Appraised                                                                                                                              | Fee Simple                                                                     |                       | Fee S                  |                           |                            |                   |                                                  |                        | Simple                         |                               |                                 |                                         |                              | Simple          |                   | +           |                       |
|                            | Location<br>Site                                                                                                                              | Good/Subdivisio                                                                |                       |                        |                           | livisior                   | 1                 | -                                                |                        | d/Subc                         | livision                      | _                               |                                         |                              |                 | division          | +           |                       |
|                            | View                                                                                                                                          | 2 Acres<br>Neighborhood                                                        |                       | 1.16 /<br>Neigh        | Acres                     |                            |                   | 0                                                |                        | Acres                          | od                            | _                               | C                                       | 2 Ac                         | res<br>hborh    | 200               | +           |                       |
|                            | Design (Style)                                                                                                                                | Garrison Colonia                                                               |                       |                        |                           | olonia                     | 1                 |                                                  |                        | ison C                         |                               |                                 |                                         | Colo                         |                 | JUU               | -           |                       |
|                            | Quality of Construction                                                                                                                       | Good                                                                           |                       | Good                   |                           | olonia                     |                   |                                                  | Goo                    |                                | olorniar                      |                                 |                                         | Supe                         |                 |                   | ╈           | -25,000               |
|                            | Age                                                                                                                                           | Built 2021/0                                                                   |                       | B:196                  | 62/59                     |                            |                   | +10,000                                          | B:19                   | 65/56                          |                               |                                 | +10,000                                 |                              |                 |                   |             | +10,000               |
|                            | Condition                                                                                                                                     | Good                                                                           |                       | Inferi                 | 1                         |                            |                   | +15,000                                          |                        | 1                              |                               |                                 |                                         | Good                         |                 |                   |             |                       |
|                            | Above Grade                                                                                                                                   | Total Bdrms Bath                                                               |                       |                        | Bdrms                     | Baths                      |                   |                                                  |                        | Bdrms                          | Baths                         |                                 |                                         |                              | Bdrms           | Baths             | _           |                       |
|                            | Room Count<br>Gross Living Area                                                                                                               | 7 3/4 2.1<br>2.328 s                                                           |                       | 8                      | 4                         | 2.1                        | . #               | 10.000                                           | 9                      | 4                              | 2.1                           | #                               | 1 400                                   | 9                            | 4               | 2.1               | f#          | 0.000                 |
|                            | Basement & Finished                                                                                                                           | Full Basement                                                                  | · ·                   | Full E                 |                           | ,071 SC                    | μ.ι               | +9,000                                           | Full                   | _∠,<br>Basem                   | <u>368 sq.</u>                |                                 | -1,400                                  |                              | ∠<br>Basen      | ,584 sq.1         |             | -9,000                |
|                            | Rooms Below Grade                                                                                                                             | Unfinished                                                                     |                       | Famil                  |                           |                            |                   | -10,000                                          |                        |                                |                               |                                 | -30,000                                 |                              |                 |                   |             |                       |
|                            | Functional Utility                                                                                                                            | Adequate                                                                       |                       | Adeq                   | -                         |                            |                   |                                                  |                        | quate                          |                               |                                 |                                         |                              | quate           |                   |             |                       |
|                            | Heating/Cooling                                                                                                                               | FHW/Oil/AC                                                                     |                       | FHW                    | /Gas/                     | None                       |                   | +5,000                                           | FHV                    | V/Gas/I                        | None                          |                                 | +5,000                                  | FHW                          | //Gas/          | AC                |             |                       |
| н                          | Energy Efficient Items                                                                                                                        | None Reported                                                                  |                       | None                   |                           |                            |                   |                                                  |                        | e Repo                         |                               |                                 |                                         | -                            | e Repo          |                   | _           |                       |
| DAC                        | Garage/Carport<br>Porch/Patio/Deck                                                                                                            | 2 Car Attached<br>Deck                                                         |                       | 2 Car<br>Enclo         |                           |                            |                   | -10,000                                          |                        | ar Attac<br>Porch              |                               |                                 | -10,000                                 |                              | r Attao         | ched              | +           |                       |
| PRC                        | Kitchen & Bathrooms                                                                                                                           | New-Granite                                                                    |                       | Inf Ki                 |                           |                            |                   | +25,000                                          |                        |                                |                               |                                 | -10,000                                 |                              |                 | Baths             | +           | -25,000               |
| AP                         | Amenities/Other                                                                                                                               | 2 Fireplace                                                                    |                       | 2 Fire                 |                           |                            |                   | ,                                                |                        | eplace                         |                               |                                 |                                         |                              | eplace          |                   |             |                       |
| <b>COMPARISON APPROACH</b> |                                                                                                                                               |                                                                                |                       |                        |                           |                            |                   |                                                  |                        |                                |                               |                                 |                                         |                              |                 |                   |             |                       |
| <b>RIS</b>                 | Last Sale History                                                                                                                             | \$283,575 6-14-1                                                               | 6                     | ¢400                   | 000 4                     | 1-20-1                     | 10                |                                                  | ¢г4-                   | 7,500 4                        | 20.44                         |                                 |                                         | ¢ 4 6 5                      |                 | 2-18-09           |             |                       |
| MPA                        | Net Adjustment (Total)                                                                                                                        | \$203,575 0-14-1                                                               | 0                     |                        | <u>,000  </u><br>] +      |                            | \$                | 44,000                                           | <u>ຈວາ</u><br>[        | /                              |                               | \$                              | -36,400                                 |                              | /               |                   | 9<br>\$     | -49,000               |
| COI                        | Adjusted Sale Price                                                                                                                           |                                                                                |                       |                        | •                         |                            | Ĺ                 | 11,000                                           |                        |                                |                               |                                 |                                         |                              |                 |                   |             | 10,000                |
| SALES                      | of Comparables<br>Summary of Sales Comparis                                                                                                   |                                                                                |                       |                        |                           |                            | \$                | 669,000                                          |                        |                                |                               | \$                              | 731,600                                 |                              |                 |                   | \$          | 726,000               |
| S                          | neighborhood sales a<br>New construction see<br>could sell well over th<br>adjusted for superior<br>and 5 as support. Ba                      | es a premium in t<br>ne market value s<br>quality as there a                   | he n<br>supp<br>are r | narke<br>orted<br>nany | tplace<br>by the<br>renov | e unde<br>e comp<br>ations | r no<br>par<br>pe | ormal circums<br>ables. All com<br>r MLS. GLA \$ | tance<br>para<br>35/sf | es, how<br>bles ar<br>, \$1000 | ever in<br>e adjus<br>)0/Base | n the cu<br>sted for<br>ement f | <u>rrent ma</u><br>older ag<br>Room, \$ | rket, a<br>e diffe<br>5000// | a new<br>erence | constru<br>s. Com | ctic<br>par | n house<br>able #3 is |
|                            |                                                                                                                                               |                                                                                |                       |                        |                           |                            |                   |                                                  |                        |                                |                               |                                 |                                         |                              |                 |                   |             |                       |
|                            |                                                                                                                                               |                                                                                |                       |                        |                           |                            |                   |                                                  |                        |                                |                               |                                 |                                         |                              |                 |                   |             |                       |
|                            |                                                                                                                                               |                                                                                |                       |                        |                           |                            |                   |                                                  |                        |                                |                               |                                 |                                         |                              |                 |                   |             |                       |
|                            |                                                                                                                                               |                                                                                |                       |                        |                           |                            |                   |                                                  |                        |                                |                               |                                 |                                         |                              |                 |                   |             |                       |
|                            | Indicated Value by Sales                                                                                                                      | s Comparison Appr                                                              | oach                  | n \$                   | 700,                      | 000                        |                   |                                                  |                        |                                |                               |                                 |                                         |                              |                 |                   |             |                       |