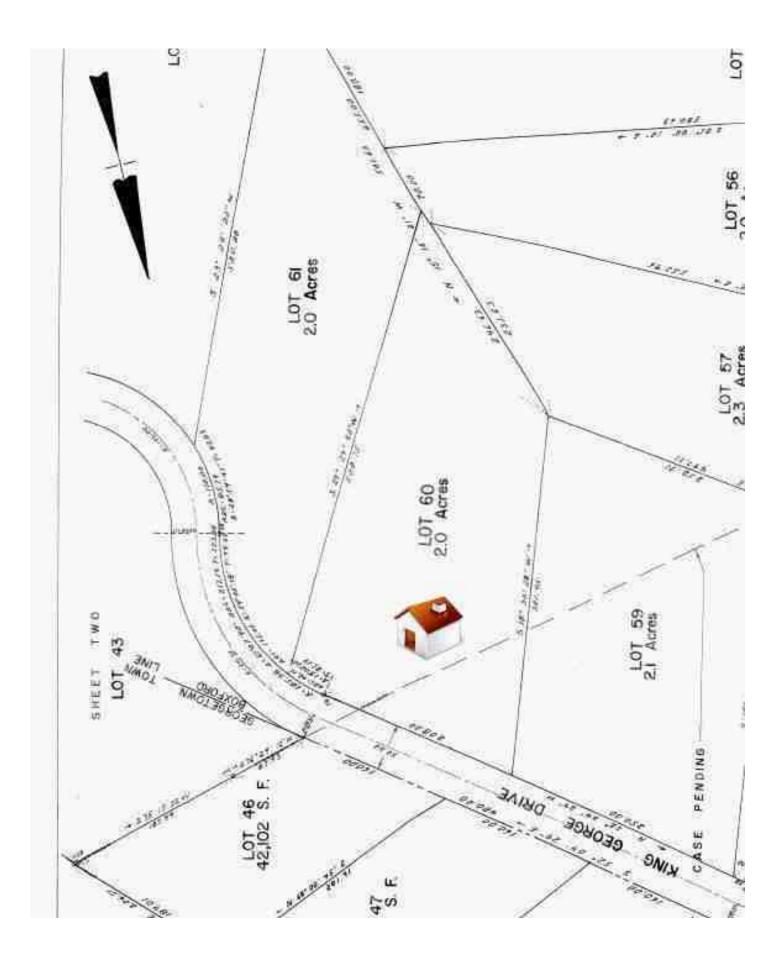

## **SUMMARY OF SALIENT FEATURES**

|                             | Subject Address                                                              | 104 King George Dr                                                      |
|-----------------------------|------------------------------------------------------------------------------|-------------------------------------------------------------------------|
| SUBJECT INFORMATION         | Legal Description                                                            | South Essex Registry of Deeds, Book 35000 Page 191 (www.salemdeeds.com) |
| rion                        | City                                                                         | Boxford                                                                 |
| ORMAT                       | County                                                                       | Essex                                                                   |
| ECT INF                     | State                                                                        | MA                                                                      |
| SUBJE                       | Zip Code                                                                     | 01921-1747                                                              |
|                             | Census Tract                                                                 | 2131.00                                                                 |
|                             | Map Reference                                                                | 15764                                                                   |
|                             |                                                                              |                                                                         |
| & DATE                      | Contract Price                                                               |                                                                         |
| PRICE & DATE                | Date of Contract                                                             |                                                                         |
|                             |                                                                              |                                                                         |
| PARTIES                     | Owner                                                                        | 104 King George Drive, LLC                                              |
| PAF                         | Lender/Client                                                                | Attorney Adam J. Brodsky, Esq                                           |
|                             |                                                                              |                                                                         |
|                             | Size (Square Feet)                                                           | 2,328                                                                   |
| UTS                         | Price per Square Foot                                                        | 5                                                                       |
| VEMEN                       | Location                                                                     | Good/Subdivision                                                        |
| IMPRO                       | Age                                                                          | Built 2021/0                                                            |
| ОF                          |                                                                              |                                                                         |
| NOI.                        | Condition                                                                    | Good                                                                    |
| SCRIPTION                   | Condition<br>Total Rooms                                                     | Good<br>7                                                               |
| DESCRIPTION OF IMPROVEMENTS |                                                                              |                                                                         |
| DESCRIPTION                 | Total Rooms                                                                  | 7                                                                       |
|                             | Total Rooms<br>Bedrooms                                                      | 7<br>3/4                                                                |
|                             | Total Rooms<br>Bedrooms                                                      | 7<br>3/4                                                                |
| APPRAISER DESCRIPTION       | Total Rooms<br>Bedrooms<br>Baths                                             | 7<br>3/4<br>2.1                                                         |
| APPRAISER                   | Total Rooms<br>Bedrooms<br>Baths<br>Appraiser                                | 7<br>3/4<br>2.1<br>Kristen-Anne Leone                                   |
|                             | Total Rooms<br>Bedrooms<br>Baths<br>Appraiser<br>Effective Date of Appraisal | 7<br>3/4<br>2.1<br>Kristen-Anne Leone                                   |

Property North Appraisals

| R                       | ESIDENTIAL APPRAIS                                                                                                               | AL REP                          | ORT                                  |                                                       | File No.:                                  | PNA, Inc 978-521-6900<br>210112                             |
|-------------------------|----------------------------------------------------------------------------------------------------------------------------------|---------------------------------|--------------------------------------|-------------------------------------------------------|--------------------------------------------|-------------------------------------------------------------|
|                         | Property Address: 104 King George Dr                                                                                             |                                 | City: E                              | Boxford                                               | State: MA                                  | Zip Code: 01921-1747                                        |
| H                       | County: Essex                                                                                                                    | Legal Descri                    | ption: South Esse                    | ex Registry of Deed<br>Assessor's Parcel              |                                            | <u>191 (www.salemdeeds.com)</u><br>0,900, Tax Rate: \$16.01 |
| SUBJECT                 | Tax Year: 2021 R.E. Taxes: \$                                                                                                    | Special Assessm                 | nents: \$ 0                          | Borrower (if applica                                  |                                            | rge Drive, LLC                                              |
|                         | Current Owner of Record: 104 King George Dr                                                                                      | · ·                             |                                      | upant: Owner                                          | Tenant X Vacant                            |                                                             |
| S                       | Project Type: PUD Condominium                                                                                                    | Cooperative                     | Other (describe)                     | · •                                                   | HOA: \$ 0                                  | per year per month                                          |
|                         | Market Area Name: Kings Forest, Plan Book 9                                                                                      |                                 |                                      | ap Reference: 15764                                   |                                            | nsus Tract: 2131.00                                         |
|                         | The purpose of this appraisal is to develop an opinion of:                                                                       |                                 | Value (as defined), or               |                                                       | · /                                        |                                                             |
| ⊢                       | This report reflects the following value (if not Current, see of Approaches developed for this appraisal: X Sales Co             | comments):<br>comparison Approa |                                      | pection Date is the Effect                            | ,                                          | spective Prospective<br>Comments and Scope of Work)         |
| Z<br>U                  |                                                                                                                                  |                                 | · · · · ·                            | ther (describe)                                       |                                            |                                                             |
| NN                      | Intended Use: This report will provide the curre                                                                                 |                                 |                                      | . ,                                                   | tion. This is a hypothe                    | tical appraisal report                                      |
| ASSIGNME                | <b>i</b>                                                                                                                         |                                 |                                      | L                                                     |                                            |                                                             |
| AS                      | Intended User(s) (by name or type): The client an                                                                                | d or his/her a                  | ssignees.                            |                                                       |                                            |                                                             |
|                         | Client: Attorney Adam J. Brodsky, Esq                                                                                            |                                 |                                      |                                                       | ), Hingham, MA 02043                       | 3                                                           |
|                         | Appraiser: Kristen-Anne Leone<br>Location: Urban 🗙 Suburban                                                                      | Rural                           | Address: P.O.Bo                      | x 2009, Haverhill, N<br>One-Unit Housing              |                                            | Change in Land Use                                          |
|                         | Built up: X Over 75% 25-75%                                                                                                      | Under 25%                       | Occupancy                            | PRICE AG                                              |                                            | · · ·                                                       |
| z                       | Growth rate: Rapid X Stable                                                                                                      | Slow                            | X Owner                              | \$(000) (yr                                           |                                            | % 🗙 Likely * 🗌 In Process *                                 |
| ₽                       | Property values: 🗌 Increasing 🛛 🗙 Stable                                                                                         | Declining                       | Tenant                               | 500 Low (                                             |                                            | % * <sup>To:</sup> <u>Residential</u>                       |
| RIP                     | Demand/supply: 🗙 Shortage 🗌 In Balance                                                                                           | Over Supply                     | X Vacant (0-5%)                      | 1,200 High 7                                          | -                                          | %                                                           |
| SC                      | Marketing time: X Under 3 Mos. 3-6 Mos.                                                                                          | Over 6 Mos.                     | Vacant (>5%)                         | 750 Pred 6                                            |                                            |                                                             |
|                         | Market Area Boundaries, Description, and Market Condition<br>King Forest Subdivision. This is an establish                       |                                 |                                      | ,                                                     |                                            | e Drive is located in the                                   |
| AEA                     | across the street which is not adverse to ma                                                                                     |                                 |                                      |                                                       |                                            |                                                             |
| T A                     | Boxford shares the school districts with Top                                                                                     |                                 |                                      |                                                       |                                            |                                                             |
| Ш¥                      | known.                                                                                                                           |                                 |                                      |                                                       |                                            |                                                             |
| MARKET AREA DESCRIPTION | Other Land Uses: include town owned and w                                                                                        | acant land. T                   | his is not adverse                   | ).                                                    |                                            |                                                             |
| 2                       |                                                                                                                                  |                                 |                                      |                                                       |                                            |                                                             |
|                         |                                                                                                                                  |                                 |                                      |                                                       |                                            |                                                             |
|                         | Dimensions: See Legal Description                                                                                                |                                 |                                      | Site Area:                                            | 2 Acres                                    |                                                             |
|                         | Zoning Classification: RA Zoning, 2 acres, 200                                                                                   |                                 |                                      |                                                       | Conforming                                 |                                                             |
|                         |                                                                                                                                  |                                 |                                      |                                                       | nconforming (grandfathered)                | Illegal No zoning                                           |
|                         | Are CC&Rs applicable? Yes No X Unkno<br>Highest & Best Use as improved: Present use, or                                          |                                 | documents been reviev<br>e (explain) | ved? Yes                                              | No Ground Rent (if applic                  | able) \$/                                                   |
|                         |                                                                                                                                  |                                 |                                      |                                                       |                                            |                                                             |
|                         | Actual Use as of Effective Date: Residential                                                                                     |                                 | L                                    | se as appraised in this re                            | port: Residential                          |                                                             |
| 7                       | Summary of Highest & Best Use: Present Resid                                                                                     | ential Use                      |                                      |                                                       | ·                                          |                                                             |
| ē                       |                                                                                                                                  |                                 |                                      |                                                       |                                            |                                                             |
| SITE DESCRIPTION        | Utilities Public Other Provider/Description                                                                                      | Off-site Impro                  | avemente Tuno                        | Public P                                              | rivata Tanagraphy NA-                      | inter la cont                                               |
| SCI                     | Electricity                                                                                                                      |                                 | ovements Type<br>Paved               |                                                       |                                            | inly Level<br>.cres/Typical for Area                        |
| B                       | Gas Propane or Oil                                                                                                               | -                               | None                                 |                                                       |                                            | stly Rectangular                                            |
| Ë                       | Water Well Requires                                                                                                              | Sidewalk                        | None                                 |                                                       | Drainage Ap                                | pears Adequate                                              |
| 0)                      | Sanitary Sewer 🗌 🗙 Septic Required                                                                                               | -l °                            | Yes                                  |                                                       |                                            | ighborhood                                                  |
|                         | Storm Sewer <u>None</u><br>Other site elements: X Inside Lot Corner Lot                                                          | Alley<br>Cul de Sac             | None<br>Underground Ut               | ilities 🗌 Other (desc                                 |                                            | undation on Property                                        |
|                         | FEMA Spec'l Flood Hazard Area Yes X No FEM                                                                                       |                                 |                                      | MA Map # 25009C0                                      | /                                          | MA Map Date 7/3/2012                                        |
|                         | Site Comments: The subject property is subject                                                                                   |                                 |                                      |                                                       |                                            |                                                             |
|                         | area and not considered adverse. There was                                                                                       |                                 |                                      |                                                       |                                            |                                                             |
|                         | condominiums on the other side of the stree                                                                                      |                                 |                                      |                                                       |                                            |                                                             |
|                         | the front and rear of the huse. There will be<br>General Description Exterior Desc                                               |                                 | way leading to th                    |                                                       | Basement                                   |                                                             |
|                         | # of Units 1 Acc.Unit Foundation                                                                                                 | •                               | Conc/Gd Slab                         | None                                                  | Area Sq. Ft. 982                           | Type FHW or FHA                                             |
|                         | # of Stories 2 Exterior Walls                                                                                                    | 0.00000                         |                                      | Dace None                                             | % Finished O                               | Fuel Oil or Gas                                             |
|                         | Type Det. Att. Roof Surface                                                                                                      |                                 | Shingles/G Baseme                    |                                                       |                                            | (0, 1, 0, 1)                                                |
|                         | Design (Style)       Garrison Colonial       Gutters & Dv         □ Existing       ▼ Proposed       □ Und.Cons.       Window Typ |                                 | wn Sump P<br>e Hung/Gd Dampne        |                                                       | Walls <u>Concret</u><br>Floor Concret      |                                                             |
| S                       | Actual Age (Yrs.) 0 Storm/Scree                                                                                                  |                                 | Settleme                             |                                                       | Floor <u>Concret</u><br>Outside Entry None | e/Gd Central <u>Yes</u><br>Other                            |
|                         | Effective Age (Yrs.) 0                                                                                                           |                                 | Infestati                            |                                                       |                                            |                                                             |
| H                       | Interior Description Appliance                                                                                                   |                                 | None Amenities                       |                                                       |                                            | Car Storage None                                            |
| <b>N</b>                | Floors Hardwood, Carpet/Gd Refrigerato                                                                                           |                                 | Fireplace(s)                         | # <u>1</u> Wo                                         | oodstove(s) # 0                            | Garage # of cars ( Tot.                                     |
| PRG                     | Walls <u>Sheetrock/Good</u> Range/Ove<br>Trim/Finish Painted Trim/Good Disposal                                                  | en 🗙 Drop S<br>Scuttle          |                                      |                                                       |                                            | _ Attach. <u>X</u> 2 Cars<br>Detach.                        |
| ≧                       | Trim/Finish         Painted Trim/Good         Disposal           Bath Floor         Tile/Good         Dishwashe                  |                                 |                                      | eck                                                   |                                            | BltIn                                                       |
| OF THE IMPROVEMENT      | Bath Wainscot Tile & Fiberglass/Gd Fan/Hood                                                                                      | Floor                           | Fence                                |                                                       |                                            | Carport                                                     |
| ЧU                      | Doors Solid Doors/Good Microwave                                                                                                 |                                 |                                      |                                                       |                                            | Driveway X 4+ Cars                                          |
| Z                       | Washer/Dr                                                                                                                        |                                 |                                      |                                                       |                                            | Surface Paved                                               |
| <b>ESCRIPTION</b>       | Finished area above grade contains:         7         Ro           Additional features:         2 Car Garage, Deck, Full         |                                 | 3/4 Bedrooms                         | 2.1 Bath(s)                                           | 2,328 Square reel                          | of Gross Living Area Above Grade                            |
| CRI                     | <u>Z Car Garaye, Deck, Full</u>                                                                                                  | Dasement, F                     | ii epidoes                           |                                                       |                                            |                                                             |
| ESC                     | Describe the condition of the property (including physical, f                                                                    | unctional and exte              | ernal obsolescence):                 | The subject i                                         | s proposed. The inforr                     | nation is taken from the last                               |
|                         | field card. The appraiser does not have any                                                                                      |                                 |                                      | ssumption is builde                                   | er grade quality with o                    | riginal features replaced.                                  |
|                         | The last house lacked central ac, however y                                                                                      | our appraiser                   | is assuming ac v                     | vill be added as it w                                 | ould be highly unlikely                    | y for a new house to be                                     |
|                         | built here without central air.                                                                                                  |                                 |                                      |                                                       |                                            |                                                             |
| 1000                    |                                                                                                                                  |                                 |                                      |                                                       |                                            |                                                             |
|                         |                                                                                                                                  |                                 |                                      |                                                       |                                            |                                                             |
|                         |                                                                                                                                  |                                 |                                      |                                                       |                                            |                                                             |
| 7                       |                                                                                                                                  | . ,                             |                                      | reproduced unmodified withou<br>a la mode, inc 1-800- | 1                                          | mode, inc. must be acknowledged and cred 3/20               |