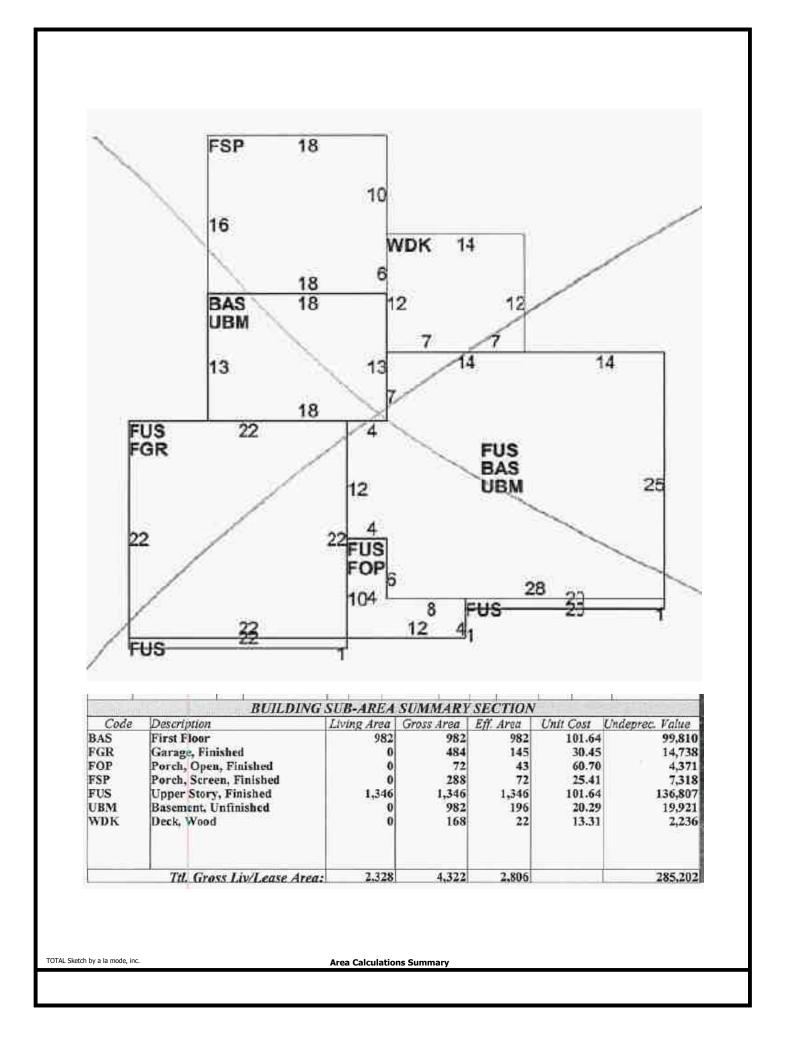

Property North Appraisals

| R                       | ESIDENTIAL APPRAIS                                                                                                               | AL REP                          | ORT                                  |                                                       | File No.:                                  | PNA, Inc 978-521-6900<br>210112                             |
|-------------------------|----------------------------------------------------------------------------------------------------------------------------------|---------------------------------|--------------------------------------|-------------------------------------------------------|--------------------------------------------|-------------------------------------------------------------|
|                         | Property Address: 104 King George Dr                                                                                             |                                 | City: E                              | Boxford                                               | State: MA                                  | Zip Code: 01921-1747                                        |
| H                       | County: Essex                                                                                                                    | Legal Descri                    | ption: South Esse                    | ex Registry of Deed<br>Assessor's Parcel              |                                            | <u>191 (www.salemdeeds.com)</u><br>0,900, Tax Rate: \$16.01 |
| SUBJECT                 | Tax Year: 2021 R.E. Taxes: \$                                                                                                    | Special Assessm                 | nents: \$ 0                          | Borrower (if applica                                  |                                            | rge Drive, LLC                                              |
|                         | Current Owner of Record: 104 King George Dr                                                                                      | · ·                             |                                      | upant: Owner                                          | Tenant X Vacant                            |                                                             |
| S                       | Project Type: PUD Condominium                                                                                                    | Cooperative                     | Other (describe)                     | · •                                                   | HOA: \$ 0                                  | per year per month                                          |
|                         | Market Area Name: Kings Forest, Plan Book 9                                                                                      |                                 |                                      | ap Reference: 15764                                   |                                            | nsus Tract: 2131.00                                         |
|                         | The purpose of this appraisal is to develop an opinion of:                                                                       |                                 | Value (as defined), or               |                                                       | · /                                        |                                                             |
| ⊢                       | This report reflects the following value (if not Current, see of Approaches developed for this appraisal: X Sales Co             | comments):<br>comparison Approa |                                      | pection Date is the Effect                            | ,                                          | spective Prospective<br>Comments and Scope of Work)         |
| Z<br>U                  |                                                                                                                                  |                                 | · · · · ·                            | ther (describe)                                       |                                            |                                                             |
| NN                      | Intended Use: This report will provide the curre                                                                                 |                                 |                                      | . ,                                                   | tion. This is a hypothe                    | tical appraisal report                                      |
| ASSIGNME                | <b>i</b>                                                                                                                         |                                 |                                      | L                                                     |                                            |                                                             |
| AS                      | Intended User(s) (by name or type): The client an                                                                                | d or his/her a                  | ssignees.                            |                                                       |                                            |                                                             |
|                         | Client: Attorney Adam J. Brodsky, Esq                                                                                            |                                 |                                      |                                                       | ), Hingham, MA 02043                       | 3                                                           |
|                         | Appraiser: Kristen-Anne Leone<br>Location: Urban 🗙 Suburban                                                                      | Rural                           | Address: P.O.Bo                      | x 2009, Haverhill, N<br>One-Unit Housing              |                                            | Change in Land Use                                          |
|                         | Built up: X Over 75% 25-75%                                                                                                      | Under 25%                       | Occupancy                            | PRICE AG                                              |                                            | · · ·                                                       |
| z                       | Growth rate: Rapid X Stable                                                                                                      | Slow                            | X Owner                              | \$(000) (yr                                           |                                            | % 🗙 Likely * 🗌 In Process *                                 |
| ₽                       | Property values: 🗌 Increasing 🛛 🗙 Stable                                                                                         | Declining                       | Tenant                               | 500 Low (                                             |                                            | % * <sup>To:</sup> <u>Residential</u>                       |
| RIP                     | Demand/supply: 🗙 Shortage 🗌 In Balance                                                                                           | Over Supply                     | X Vacant (0-5%)                      | 1,200 High 7                                          | -                                          | %                                                           |
| SC                      | Marketing time: X Under 3 Mos. 3-6 Mos.                                                                                          | Over 6 Mos.                     | Vacant (>5%)                         | 750 Pred 6                                            |                                            |                                                             |
|                         | Market Area Boundaries, Description, and Market Condition<br>King Forest Subdivision. This is an establish                       |                                 |                                      | ,                                                     |                                            | e Drive is located in the                                   |
| AEA                     | across the street which is not adverse to ma                                                                                     |                                 |                                      |                                                       |                                            |                                                             |
| T A                     | Boxford shares the school districts with Top                                                                                     |                                 |                                      |                                                       |                                            |                                                             |
| Ш¥                      | known.                                                                                                                           |                                 |                                      |                                                       |                                            |                                                             |
| MARKET AREA DESCRIPTION | Other Land Uses: include town owned and w                                                                                        | acant land. T                   | his is not adverse                   | ).                                                    |                                            |                                                             |
| 2                       |                                                                                                                                  |                                 |                                      |                                                       |                                            |                                                             |
|                         |                                                                                                                                  |                                 |                                      |                                                       |                                            |                                                             |
|                         | Dimensions: See Legal Description                                                                                                |                                 |                                      | Site Area:                                            | 2 Acres                                    |                                                             |
|                         | Zoning Classification: RA Zoning, 2 acres, 200                                                                                   |                                 |                                      |                                                       | Conforming                                 |                                                             |
|                         |                                                                                                                                  |                                 |                                      |                                                       | nconforming (grandfathered)                | Illegal No zoning                                           |
|                         | Are CC&Rs applicable? Yes No X Unkno<br>Highest & Best Use as improved: Present use, or                                          |                                 | documents been reviev<br>e (explain) | ved? Yes                                              | No Ground Rent (if applic                  | able) \$/                                                   |
|                         |                                                                                                                                  |                                 |                                      |                                                       |                                            |                                                             |
|                         | Actual Use as of Effective Date: Residential                                                                                     |                                 | L                                    | se as appraised in this re                            | port: Residential                          |                                                             |
| 7                       | Summary of Highest & Best Use: Present Resid                                                                                     | ential Use                      |                                      |                                                       | ·                                          |                                                             |
| ē                       |                                                                                                                                  |                                 |                                      |                                                       |                                            |                                                             |
| SITE DESCRIPTION        | Utilities Public Other Provider/Description                                                                                      | Off-site Impro                  | avemente Tuno                        | Public P                                              | rivata Tanagraphy NA-                      | inter la cont                                               |
| SCI                     | Electricity                                                                                                                      |                                 | ovements Type<br>Paved               |                                                       |                                            | inly Level<br>.cres/Typical for Area                        |
| B                       | Gas Propane or Oil                                                                                                               | -                               | None                                 |                                                       |                                            | stly Rectangular                                            |
| Ë                       | Water Well Requires                                                                                                              | Sidewalk                        | None                                 |                                                       | Drainage Ap                                | pears Adequate                                              |
| 0)                      | Sanitary Sewer 🗌 🗙 Septic Required                                                                                               | -l °                            | Yes                                  |                                                       |                                            | ighborhood                                                  |
|                         | Storm Sewer <u>None</u><br>Other site elements: X Inside Lot Corner Lot                                                          | Alley<br>Cul de Sac             | None<br>Underground Ut               | ilities 🗌 Other (desc                                 |                                            | undation on Property                                        |
|                         | FEMA Spec'l Flood Hazard Area Yes X No FEM                                                                                       |                                 |                                      | MA Map # 25009C0                                      | /                                          | MA Map Date 7/3/2012                                        |
|                         | Site Comments: The subject property is subject                                                                                   |                                 |                                      |                                                       |                                            |                                                             |
|                         | area and not considered adverse. There was                                                                                       |                                 |                                      |                                                       |                                            |                                                             |
|                         | condominiums on the other side of the stree                                                                                      |                                 |                                      |                                                       |                                            |                                                             |
|                         | the front and rear of the huse. There will be<br>General Description Exterior Desc                                               |                                 | way leading to th                    |                                                       | Basement                                   |                                                             |
|                         | # of Units 1 Acc.Unit Foundation                                                                                                 | •                               | Conc/Gd Slab                         | None                                                  | Area Sq. Ft. 982                           | Type FHW or FHA                                             |
|                         | # of Stories 2 Exterior Walls                                                                                                    | 0.00000                         |                                      | Dace None                                             | % Finished O                               | Fuel Oil or Gas                                             |
|                         | Type Det. Att. Roof Surface                                                                                                      |                                 | Shingles/G Baseme                    |                                                       |                                            | (0, 1, 0, 1)                                                |
|                         | Design (Style)       Garrison Colonial       Gutters & Dv         □ Existing       ▼ Proposed       □ Und.Cons.       Window Typ |                                 | wn Sump P<br>e Hung/Gd Dampne        |                                                       | Walls <u>Concret</u><br>Floor Concret      |                                                             |
| S                       | Actual Age (Yrs.) 0 Storm/Scree                                                                                                  |                                 | Settleme                             |                                                       | Floor <u>Concret</u><br>Outside Entry None | e/Gd Central <u>Yes</u><br>Other                            |
|                         | Effective Age (Yrs.) 0                                                                                                           |                                 | Infestati                            |                                                       |                                            |                                                             |
| H                       | Interior Description Appliance                                                                                                   |                                 | None Amenities                       |                                                       |                                            | Car Storage None                                            |
| <b>N</b>                | Floors Hardwood, Carpet/Gd Refrigerato                                                                                           |                                 | Fireplace(s)                         | # <u>1</u> Wo                                         | oodstove(s) # 0                            | Garage # of cars ( Tot.                                     |
| PRG                     | Walls <u>Sheetrock/Good</u> Range/Ove<br>Trim/Finish Painted Trim/Good Disposal                                                  | en 🗙 Drop S<br>Scuttle          |                                      |                                                       |                                            | _ Attach. <u>X</u> 2 Cars<br>Detach.                        |
| ≧                       | Trim/Finish         Painted Trim/Good         Disposal           Bath Floor         Tile/Good         Dishwashe                  |                                 |                                      | eck                                                   |                                            | BltIn                                                       |
| OF THE IMPROVEMENT      | Bath Wainscot Tile & Fiberglass/Gd Fan/Hood                                                                                      | Floor                           | Fence                                |                                                       |                                            | Carport                                                     |
| ЧU                      | Doors Solid Doors/Good Microwave                                                                                                 |                                 |                                      |                                                       |                                            | Driveway X 4+ Cars                                          |
| Z                       | Washer/Dr                                                                                                                        |                                 |                                      |                                                       |                                            | Surface Paved                                               |
| <b>ESCRIPTION</b>       | Finished area above grade contains:         7         Ro           Additional features:         2 Car Garage, Deck, Full         |                                 | 3/4 Bedrooms                         | 2.1 Bath(s)                                           | 2,328 Square reel                          | of Gross Living Area Above Grade                            |
| CRI                     | <u>Z Car Garaye, Deck, Full</u>                                                                                                  | Dasement, F                     | ii epidoes                           |                                                       |                                            |                                                             |
| ESC                     | Describe the condition of the property (including physical, f                                                                    | unctional and exte              | ernal obsolescence):                 | The subject i                                         | s proposed. The inforr                     | nation is taken from the last                               |
|                         | field card. The appraiser does not have any                                                                                      |                                 |                                      | ssumption is builde                                   | er grade quality with o                    | riginal features replaced.                                  |
|                         | The last house lacked central ac, however y                                                                                      | our appraiser                   | is assuming ac v                     | vill be added as it w                                 | ould be highly unlikely                    | y for a new house to be                                     |
|                         | built here without central air.                                                                                                  |                                 |                                      |                                                       |                                            |                                                             |
| 1000                    |                                                                                                                                  |                                 |                                      |                                                       |                                            |                                                             |
|                         |                                                                                                                                  |                                 |                                      |                                                       |                                            |                                                             |
|                         |                                                                                                                                  |                                 |                                      |                                                       |                                            |                                                             |
| 7                       |                                                                                                                                  | . ,                             |                                      | reproduced unmodified withou<br>a la mode, inc 1-800- | 1                                          | mode, inc. must be acknowledged and cred 3/20               |