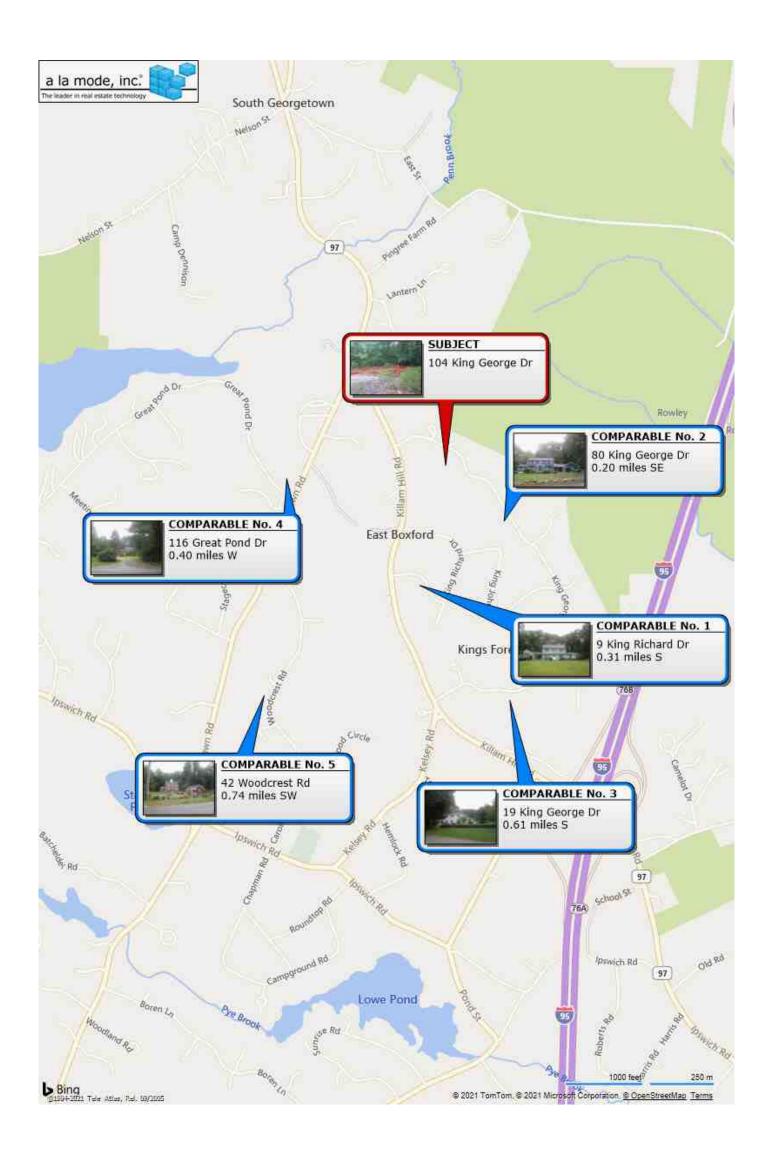

## **RESIDENTIAL APPRAISAL REPORT**

PNA, Inc 978-521-6900 File No.: 210112

| TRANSFER HISTORY           | Data Source(s): Deed i<br>1st Prior Subject Sa<br>Date: 6-14-16<br>Price: \$283,575<br>Source(s): Book 35000<br>2nd Prior Subject Sa<br>Date: | did not reveal any privise       is attached       ale/Transfer       Page 191 | or sal                | les or tr              | ansfers                   | of the s                   | ubje              |                                                  |                        |                                |                               |                                 |                                         |                              | l.              |                   | ory.        |                       |
|----------------------------|-----------------------------------------------------------------------------------------------------------------------------------------------|--------------------------------------------------------------------------------|-----------------------|------------------------|---------------------------|----------------------------|-------------------|--------------------------------------------------|------------------------|--------------------------------|-------------------------------|---------------------------------|-----------------------------------------|------------------------------|-----------------|-------------------|-------------|-----------------------|
|                            | Price:<br>Source(s):                                                                                                                          |                                                                                |                       |                        |                           |                            |                   |                                                  |                        |                                |                               |                                 |                                         |                              |                 |                   |             |                       |
|                            | SALES COMPARISON APP                                                                                                                          | PROACH TO VALUE (i                                                             | f dev                 | eloped                 | )                         |                            | The               | e Sales Comparisor                               | Appr                   | oach was                       | not deve                      | eloped for                      | this apprais                            | sal.                         |                 |                   |             |                       |
|                            | FEATURE                                                                                                                                       | SUBJECT                                                                        |                       |                        | ,                         | PARABL                     |                   | ALE # 1                                          |                        |                                |                               | SALE #                          |                                         |                              | COM             | PARABLE           | SAL         | E # 3                 |
|                            | Address 104 King Geo                                                                                                                          | orge Dr                                                                        |                       | 9 Kin                  | g Ricł                    | hard D                     | r                 |                                                  | 80 K                   | (ing Ge                        | orge D                        | )r                              |                                         | 19 K                         | ing Ge          | eorge D           | r           |                       |
|                            | Boxford, MA                                                                                                                                   | 01921-1747                                                                     |                       | Boxfo                  | ord, M                    | A 0192                     | 21-               | 1713                                             |                        |                                |                               | 1-1733                          |                                         | Boxf                         | ord, M          | A 0192            | 1-1         | 707                   |
|                            | Proximity to Subject                                                                                                                          | •                                                                              |                       | 0.31 เ                 | miles                     | S                          |                   |                                                  |                        | miles                          |                               | •                               |                                         |                              | miles           |                   |             |                       |
|                            | Sale Price                                                                                                                                    | \$                                                                             | 4                     | <u></u>                |                           | 0 /0 - 4                   | \$                | 625,000                                          | ¢                      |                                |                               | \$                              | 768,000                                 | ¢.                           |                 |                   | \$          | 775,000               |
|                            | Sale Price/GLA<br>Data Source(s)                                                                                                              |                                                                                | sq.ft.                |                        |                           | 79 /sq.ft.                 | -                 | DOM 17                                           | λ<br>MIC               |                                | 2 /sq.ft.                     |                                 | 1 1 0                                   | ð<br>MI S                    |                 | <u>)2</u> /sq.ft. | 0 1         | DOM 16                |
|                            | Verification Source(s)                                                                                                                        | Inspection                                                                     |                       |                        |                           |                            |                   | , DOM 17<br>\$429,700                            |                        |                                |                               | <u>)0, DON</u><br>\V\$540       |                                         |                              |                 |                   |             | DOM 16<br>515,800     |
|                            | VALUE ADJUSTMENTS                                                                                                                             | DESCRIPTION                                                                    |                       |                        |                           |                            | <u> </u>          | +(-) \$ Adjust.                                  |                        | DESCRIP                        |                               |                                 | ,000<br>\$ Adjust.                      |                              | DESCRIF         | TION              |             | +(-) \$ Adjust.       |
|                            | Sales or Financing                                                                                                                            |                                                                                |                       | None                   |                           |                            |                   | ()                                               |                        | e Repo                         |                               |                                 | , . <b>,</b>                            | -                            | e Repo          |                   |             | ()                    |
|                            | Concessions                                                                                                                                   |                                                                                |                       | Conv                   |                           |                            |                   |                                                  |                        | v Finar                        |                               |                                 |                                         |                              | / Finai         |                   |             |                       |
|                            | Date of Sale/Time                                                                                                                             | DOI 9-16-21                                                                    |                       | 4-16-                  | 21 CL                     | _                          |                   |                                                  | 5-28                   | -21 CL                         |                               |                                 |                                         | 7-30                         | -21 CL          |                   |             |                       |
|                            | Rights Appraised                                                                                                                              | Fee Simple                                                                     |                       | Fee S                  |                           |                            |                   |                                                  |                        | Simple                         |                               |                                 |                                         |                              | Simple          |                   | +           |                       |
|                            | Location<br>Site                                                                                                                              | Good/Subdivisio                                                                |                       |                        |                           | livisior                   | 1                 | -                                                |                        | d/Subc                         | livision                      | _                               |                                         |                              |                 | division          | +           |                       |
|                            | View                                                                                                                                          | 2 Acres<br>Neighborhood                                                        |                       | 1.16 /<br>Neigh        | Acres                     |                            |                   | 0                                                |                        | Acres                          | od                            | _                               | C                                       | 2 Ac                         | res<br>hborh    | 200               | +           |                       |
|                            | Design (Style)                                                                                                                                | Garrison Colonia                                                               |                       |                        |                           | olonia                     | 1                 |                                                  |                        | ison C                         |                               |                                 |                                         | Colo                         |                 | JUU               | -           |                       |
|                            | Quality of Construction                                                                                                                       | Good                                                                           |                       | Good                   |                           | olonia                     |                   |                                                  | Goo                    |                                | olorniar                      |                                 |                                         | Supe                         |                 |                   | ╈           | -25,000               |
|                            | Age                                                                                                                                           | Built 2021/0                                                                   |                       | B:196                  | 62/59                     |                            |                   | +10,000                                          | B:19                   | 65/56                          |                               |                                 | +10,000                                 |                              |                 |                   |             | +10,000               |
|                            | Condition                                                                                                                                     | Good                                                                           |                       | Inferi                 | 1                         |                            |                   | +15,000                                          |                        | 1                              |                               |                                 |                                         | Good                         |                 |                   |             |                       |
|                            | Above Grade                                                                                                                                   | Total Bdrms Bath                                                               |                       |                        | Bdrms                     | Baths                      |                   |                                                  |                        | Bdrms                          | Baths                         |                                 |                                         |                              | Bdrms           | Baths             | _           |                       |
|                            | Room Count<br>Gross Living Area                                                                                                               | 7 3/4 2.1<br>2.328 s                                                           |                       | 8                      | 4                         | 2.1                        | . #               | 10.000                                           | 9                      | 4                              | 2.1                           | #                               | 1 400                                   | 9                            | 4               | 2.1               | f#          | 0.000                 |
|                            | Basement & Finished                                                                                                                           | Full Basement                                                                  | · ·                   | Full E                 |                           | ,071 SC                    | μ.ι               | +9,000                                           | Full                   | _∠,<br>Basem                   | <u>368 sq.</u>                |                                 | -1,400                                  |                              | ∠<br>Basen      | ,584 sq.1         |             | -9,000                |
|                            | Rooms Below Grade                                                                                                                             | Unfinished                                                                     |                       | Famil                  |                           |                            |                   | -10,000                                          |                        |                                |                               |                                 | -30,000                                 |                              |                 |                   |             |                       |
|                            | Functional Utility                                                                                                                            | Adequate                                                                       |                       | Adeq                   | -                         |                            |                   |                                                  |                        | quate                          |                               |                                 |                                         |                              | quate           |                   |             |                       |
|                            | Heating/Cooling                                                                                                                               | FHW/Oil/AC                                                                     |                       | FHW                    | /Gas/                     | None                       |                   | +5,000                                           | FHV                    | V/Gas/I                        | None                          |                                 | +5,000                                  | FHW                          | //Gas/          | AC                |             |                       |
| н                          | Energy Efficient Items                                                                                                                        | None Reported                                                                  |                       | None                   |                           |                            |                   |                                                  |                        | e Repo                         |                               |                                 |                                         | -                            | e Repo          |                   | _           |                       |
| DAC                        | Garage/Carport<br>Porch/Patio/Deck                                                                                                            | 2 Car Attached<br>Deck                                                         |                       | 2 Car<br>Enclo         |                           |                            |                   | -10,000                                          |                        | ar Attac<br>Porch              |                               |                                 | -10,000                                 |                              | r Attao         | ched              | +           |                       |
| PRC                        | Kitchen & Bathrooms                                                                                                                           | New-Granite                                                                    |                       | Inf Ki                 |                           |                            |                   | +25,000                                          |                        |                                |                               |                                 | -10,000                                 |                              |                 | Baths             | +           | -25,000               |
| AP                         | Amenities/Other                                                                                                                               | 2 Fireplace                                                                    |                       | 2 Fire                 |                           |                            |                   | ,                                                |                        | eplace                         |                               |                                 |                                         |                              | eplace          |                   |             |                       |
| <b>COMPARISON APPROACH</b> |                                                                                                                                               |                                                                                |                       |                        |                           |                            |                   |                                                  |                        |                                |                               |                                 |                                         |                              |                 |                   |             |                       |
| <b>RIS</b>                 | Last Sale History                                                                                                                             | \$283,575 6-14-1                                                               | 6                     | ¢400                   | 000 4                     | 1-20-1                     | 10                |                                                  | ¢г4-                   | 7,500 4                        | 20.44                         |                                 |                                         | ¢ 4 6 5                      |                 | 2-18-09           |             |                       |
| MPA                        | Net Adjustment (Total)                                                                                                                        | \$203,575 0-14-1                                                               | 0                     |                        | <u>,000  </u><br>] +      |                            | \$                | 44,000                                           | <u>ຈວາ</u><br>[        | /                              |                               | \$                              | -36,400                                 |                              | /               |                   | 9<br>\$     | -49,000               |
| COI                        | Adjusted Sale Price                                                                                                                           |                                                                                |                       |                        | •                         |                            | Ĺ                 | 11,000                                           |                        |                                |                               |                                 |                                         |                              |                 |                   |             | 10,000                |
| SALES                      | of Comparables<br>Summary of Sales Comparis                                                                                                   |                                                                                |                       |                        |                           |                            | \$                | 669,000                                          |                        |                                |                               | \$                              | 731,600                                 |                              |                 |                   | \$          | 726,000               |
| S                          | neighborhood sales a<br>New construction see<br>could sell well over th<br>adjusted for superior<br>and 5 as support. Ba                      | es a premium in t<br>ne market value s<br>quality as there a                   | he n<br>supp<br>are r | narke<br>orted<br>nany | tplace<br>by the<br>renov | e unde<br>e comp<br>ations | r no<br>par<br>pe | ormal circums<br>ables. All com<br>r MLS. GLA \$ | tance<br>para<br>35/sf | es, how<br>bles ar<br>, \$1000 | ever in<br>e adjus<br>)0/Base | n the cu<br>sted for<br>ement f | <u>rrent ma</u><br>older ag<br>Room, \$ | rket, a<br>e diffe<br>5000// | a new<br>erence | constru<br>s. Com | ctic<br>par | n house<br>able #3 is |
|                            |                                                                                                                                               |                                                                                |                       |                        |                           |                            |                   |                                                  |                        |                                |                               |                                 |                                         |                              |                 |                   |             |                       |
|                            |                                                                                                                                               |                                                                                |                       |                        |                           |                            |                   |                                                  |                        |                                |                               |                                 |                                         |                              |                 |                   |             |                       |
|                            |                                                                                                                                               |                                                                                |                       |                        |                           |                            |                   |                                                  |                        |                                |                               |                                 |                                         |                              |                 |                   |             |                       |
|                            |                                                                                                                                               |                                                                                |                       |                        |                           |                            |                   |                                                  |                        |                                |                               |                                 |                                         |                              |                 |                   |             |                       |
|                            | Indicated Value by Sales                                                                                                                      | s Comparison Appr                                                              | oach                  | n \$                   | 700,                      | 000                        |                   |                                                  |                        |                                |                               |                                 |                                         |                              |                 |                   |             |                       |