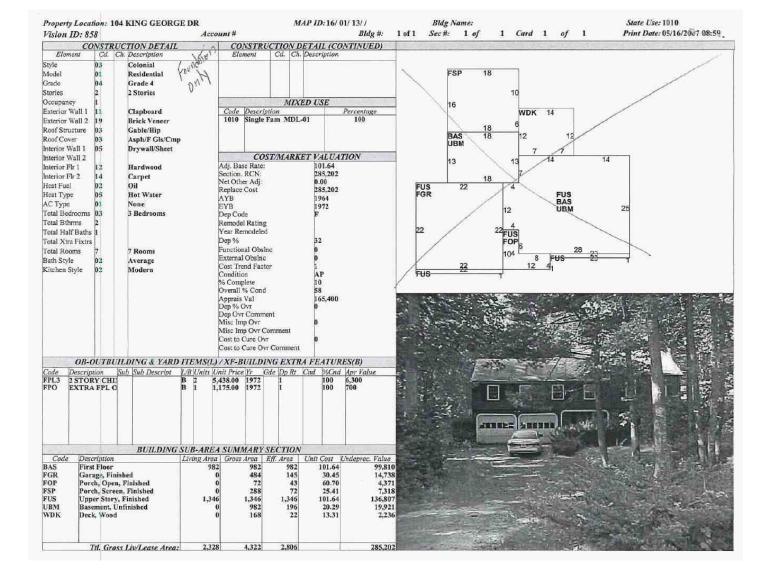

Property North Appraisals

| R                       | ESIDENTIAL APPRAIS                                                                                                               | AL REP                          | ORT                                  |                                                       | File No.:                                  | PNA, Inc 978-521-6900<br>210112                             |
|-------------------------|----------------------------------------------------------------------------------------------------------------------------------|---------------------------------|--------------------------------------|-------------------------------------------------------|--------------------------------------------|-------------------------------------------------------------|
|                         | Property Address: 104 King George Dr                                                                                             |                                 | City: E                              | Boxford                                               | State: MA                                  | Zip Code: 01921-1747                                        |
| H                       | County: Essex                                                                                                                    | Legal Descri                    | ption: South Esse                    | ex Registry of Deed<br>Assessor's Parcel              |                                            | <u>191 (www.salemdeeds.com)</u><br>0,900, Tax Rate: \$16.01 |
| SUBJECT                 | Tax Year: 2021 R.E. Taxes: \$                                                                                                    | Special Assessm                 | nents: \$ 0                          | Borrower (if applica                                  |                                            | rge Drive, LLC                                              |
|                         | Current Owner of Record: 104 King George Dr                                                                                      | · ·                             |                                      | upant: Owner                                          | Tenant X Vacant                            |                                                             |
| S                       | Project Type: PUD Condominium                                                                                                    | Cooperative                     | Other (describe)                     | · •                                                   | HOA: \$ 0                                  | per year per month                                          |
|                         | Market Area Name: Kings Forest, Plan Book 9                                                                                      |                                 |                                      | ap Reference: 15764                                   |                                            | nsus Tract: 2131.00                                         |
|                         | The purpose of this appraisal is to develop an opinion of:                                                                       |                                 | Value (as defined), or               |                                                       | · /                                        |                                                             |
| ⊢                       | This report reflects the following value (if not Current, see of Approaches developed for this appraisal: X Sales Co             | comments):<br>comparison Approa |                                      | pection Date is the Effect                            | ,                                          | spective Prospective<br>Comments and Scope of Work)         |
| Z<br>U                  |                                                                                                                                  |                                 | · · · · ·                            | ther (describe)                                       |                                            |                                                             |
| NN                      | Intended Use: This report will provide the curre                                                                                 |                                 |                                      | . ,                                                   | tion. This is a hypothe                    | tical appraisal report                                      |
| ASSIGNME                | <b>i</b>                                                                                                                         |                                 |                                      | L                                                     |                                            |                                                             |
| AS                      | Intended User(s) (by name or type): The client an                                                                                | d or his/her a                  | ssignees.                            |                                                       |                                            |                                                             |
|                         | Client: Attorney Adam J. Brodsky, Esq                                                                                            |                                 |                                      |                                                       | ), Hingham, MA 02043                       | 3                                                           |
|                         | Appraiser: Kristen-Anne Leone<br>Location: Urban 🗙 Suburban                                                                      | Rural                           | Address: P.O.Bo                      | x 2009, Haverhill, N<br>One-Unit Housing              |                                            | Change in Land Use                                          |
|                         | Built up: X Over 75% 25-75%                                                                                                      | Under 25%                       | Occupancy                            | PRICE AG                                              |                                            | · · ·                                                       |
| z                       | Growth rate: Rapid X Stable                                                                                                      | Slow                            | X Owner                              | \$(000) (yr                                           |                                            | % 🗙 Likely * 🗌 In Process *                                 |
| ₽                       | Property values: 🗌 Increasing 🛛 🗙 Stable                                                                                         | Declining                       | Tenant                               | 500 Low (                                             |                                            | % * <sup>To:</sup> <u>Residential</u>                       |
| RIP                     | Demand/supply: 🗙 Shortage 🗌 In Balance                                                                                           | Over Supply                     | X Vacant (0-5%)                      | 1,200 High 7                                          | -                                          | %                                                           |
| SC                      | Marketing time: X Under 3 Mos. 3-6 Mos.                                                                                          | Over 6 Mos.                     | Vacant (>5%)                         | 750 Pred 6                                            |                                            |                                                             |
|                         | Market Area Boundaries, Description, and Market Condition<br>King Forest Subdivision. This is an establish                       |                                 |                                      | ,                                                     |                                            | e Drive is located in the                                   |
| AEA                     | across the street which is not adverse to ma                                                                                     |                                 |                                      |                                                       |                                            |                                                             |
| T A                     | Boxford shares the school districts with Top                                                                                     |                                 |                                      |                                                       |                                            |                                                             |
| Ш¥                      | known.                                                                                                                           |                                 |                                      |                                                       |                                            |                                                             |
| MARKET AREA DESCRIPTION | Other Land Uses: include town owned and w                                                                                        | acant land. T                   | his is not adverse                   | ).                                                    |                                            |                                                             |
| 2                       |                                                                                                                                  |                                 |                                      |                                                       |                                            |                                                             |
|                         |                                                                                                                                  |                                 |                                      |                                                       |                                            |                                                             |
|                         | Dimensions: See Legal Description                                                                                                |                                 |                                      | Site Area:                                            | 2 Acres                                    |                                                             |
|                         | Zoning Classification: RA Zoning, 2 acres, 200                                                                                   |                                 |                                      |                                                       | Conforming                                 |                                                             |
|                         |                                                                                                                                  |                                 |                                      |                                                       | nconforming (grandfathered)                | Illegal No zoning                                           |
|                         | Are CC&Rs applicable? Yes No X Unkno<br>Highest & Best Use as improved: Present use, or                                          |                                 | documents been reviev<br>e (explain) | ved? Yes                                              | No Ground Rent (if applic                  | able) \$/                                                   |
|                         |                                                                                                                                  |                                 |                                      |                                                       |                                            |                                                             |
|                         | Actual Use as of Effective Date: Residential                                                                                     |                                 | L                                    | se as appraised in this re                            | port: Residential                          |                                                             |
| 7                       | Summary of Highest & Best Use: Present Resid                                                                                     | ential Use                      |                                      |                                                       | ·                                          |                                                             |
| ē                       |                                                                                                                                  |                                 |                                      |                                                       |                                            |                                                             |
| SITE DESCRIPTION        | Utilities Public Other Provider/Description                                                                                      | Off-site Impro                  | avemente Tuno                        | Public P                                              | rivata Tanagraphy NA-                      | inter la cont                                               |
| SCI                     | Electricity                                                                                                                      |                                 | ovements Type<br>Paved               |                                                       |                                            | inly Level<br>.cres/Typical for Area                        |
| B                       | Gas Propane or Oil                                                                                                               | -                               | None                                 |                                                       |                                            | stly Rectangular                                            |
| Ë                       | Water Well Requires                                                                                                              | Sidewalk                        | None                                 |                                                       | Drainage Ap                                | pears Adequate                                              |
| 0)                      | Sanitary Sewer 🗌 🗙 Septic Required                                                                                               | -l °                            | Yes                                  |                                                       |                                            | ighborhood                                                  |
|                         | Storm Sewer <u>None</u><br>Other site elements: X Inside Lot Corner Lot                                                          | Alley<br>Cul de Sac             | None<br>Underground Ut               | ilities 🗌 Other (desc                                 |                                            | undation on Property                                        |
|                         | FEMA Spec'l Flood Hazard Area Yes X No FEM                                                                                       |                                 |                                      | MA Map # 25009C0                                      | /                                          | MA Map Date 7/3/2012                                        |
|                         | Site Comments: The subject property is subject                                                                                   |                                 |                                      |                                                       |                                            |                                                             |
|                         | area and not considered adverse. There was                                                                                       |                                 |                                      |                                                       |                                            |                                                             |
|                         | condominiums on the other side of the stree                                                                                      |                                 |                                      |                                                       |                                            |                                                             |
|                         | the front and rear of the huse. There will be<br>General Description Exterior Desc                                               |                                 | way leading to th                    |                                                       | Basement                                   |                                                             |
|                         | # of Units 1 Acc.Unit Foundation                                                                                                 | •                               | Conc/Gd Slab                         | None                                                  | Area Sq. Ft. 982                           | Type FHW or FHA                                             |
|                         | # of Stories 2 Exterior Walls                                                                                                    | 0.00000                         |                                      | Dace None                                             | % Finished O                               | Fuel Oil or Gas                                             |
|                         | Type Det. Att. Roof Surface                                                                                                      |                                 | Shingles/G Baseme                    |                                                       |                                            | (0, 1, 0, 1)                                                |
|                         | Design (Style)       Garrison Colonial       Gutters & Dv         □ Existing       ▼ Proposed       □ Und.Cons.       Window Typ |                                 | wn Sump P<br>e Hung/Gd Dampne        |                                                       | Walls <u>Concret</u><br>Floor Concret      |                                                             |
| S                       | Actual Age (Yrs.) 0 Storm/Scree                                                                                                  |                                 | Settleme                             |                                                       | Floor <u>Concret</u><br>Outside Entry None | e/Gd Central <u>Yes</u><br>Other                            |
|                         | Effective Age (Yrs.) 0                                                                                                           |                                 | Infestati                            |                                                       |                                            |                                                             |
| H                       | Interior Description Appliance                                                                                                   |                                 | None Amenities                       |                                                       |                                            | Car Storage None                                            |
| <b>N</b>                | Floors Hardwood, Carpet/Gd Refrigerato                                                                                           |                                 | Fireplace(s)                         | # <u>1</u> Wo                                         | oodstove(s) # 0                            | Garage # of cars ( Tot.                                     |
| PRG                     | Walls <u>Sheetrock/Good</u> Range/Ove<br>Trim/Finish Painted Trim/Good Disposal                                                  | en 🗙 Drop S<br>Scuttle          |                                      |                                                       |                                            | _ Attach. <u>X</u> 2 Cars<br>Detach.                        |
| ≧                       | Trim/Finish         Painted Trim/Good         Disposal           Bath Floor         Tile/Good         Dishwashe                  |                                 |                                      | eck                                                   |                                            | BltIn                                                       |
| OF THE IMPROVEMENT      | Bath Wainscot Tile & Fiberglass/Gd Fan/Hood                                                                                      | Floor                           | Fence                                |                                                       |                                            | Carport                                                     |
| ЧU                      | Doors Solid Doors/Good Microwave                                                                                                 |                                 |                                      |                                                       |                                            | Driveway X 4+ Cars                                          |
| Z                       | Washer/Dr                                                                                                                        |                                 |                                      |                                                       |                                            | Surface Paved                                               |
| <b>ESCRIPTION</b>       | Finished area above grade contains:         7         Ro           Additional features:         2 Car Garage, Deck, Full         |                                 | 3/4 Bedrooms                         | 2.1 Bath(s)                                           | 2,328 Square reel                          | of Gross Living Area Above Grade                            |
| CRI                     | <u>Z Car Garaye, Deck, Full</u>                                                                                                  | Dasement, F                     | ii epidoes                           |                                                       |                                            |                                                             |
| ESC                     | Describe the condition of the property (including physical, f                                                                    | unctional and exte              | ernal obsolescence):                 | The subject i                                         | s proposed. The inforr                     | nation is taken from the last                               |
|                         | field card. The appraiser does not have any                                                                                      |                                 |                                      | ssumption is builde                                   | er grade quality with o                    | riginal features replaced.                                  |
|                         | The last house lacked central ac, however y                                                                                      | our appraiser                   | is assuming ac v                     | vill be added as it w                                 | ould be highly unlikely                    | y for a new house to be                                     |
|                         | built here without central air.                                                                                                  |                                 |                                      |                                                       |                                            |                                                             |
| 1000                    |                                                                                                                                  |                                 |                                      |                                                       |                                            |                                                             |
|                         |                                                                                                                                  |                                 |                                      |                                                       |                                            |                                                             |
|                         |                                                                                                                                  |                                 |                                      |                                                       |                                            |                                                             |
| 7                       |                                                                                                                                  | . ,                             |                                      | reproduced unmodified withou<br>a la mode, inc 1-800- | 1                                          | mode, inc. must be acknowledged and cred 3/20               |