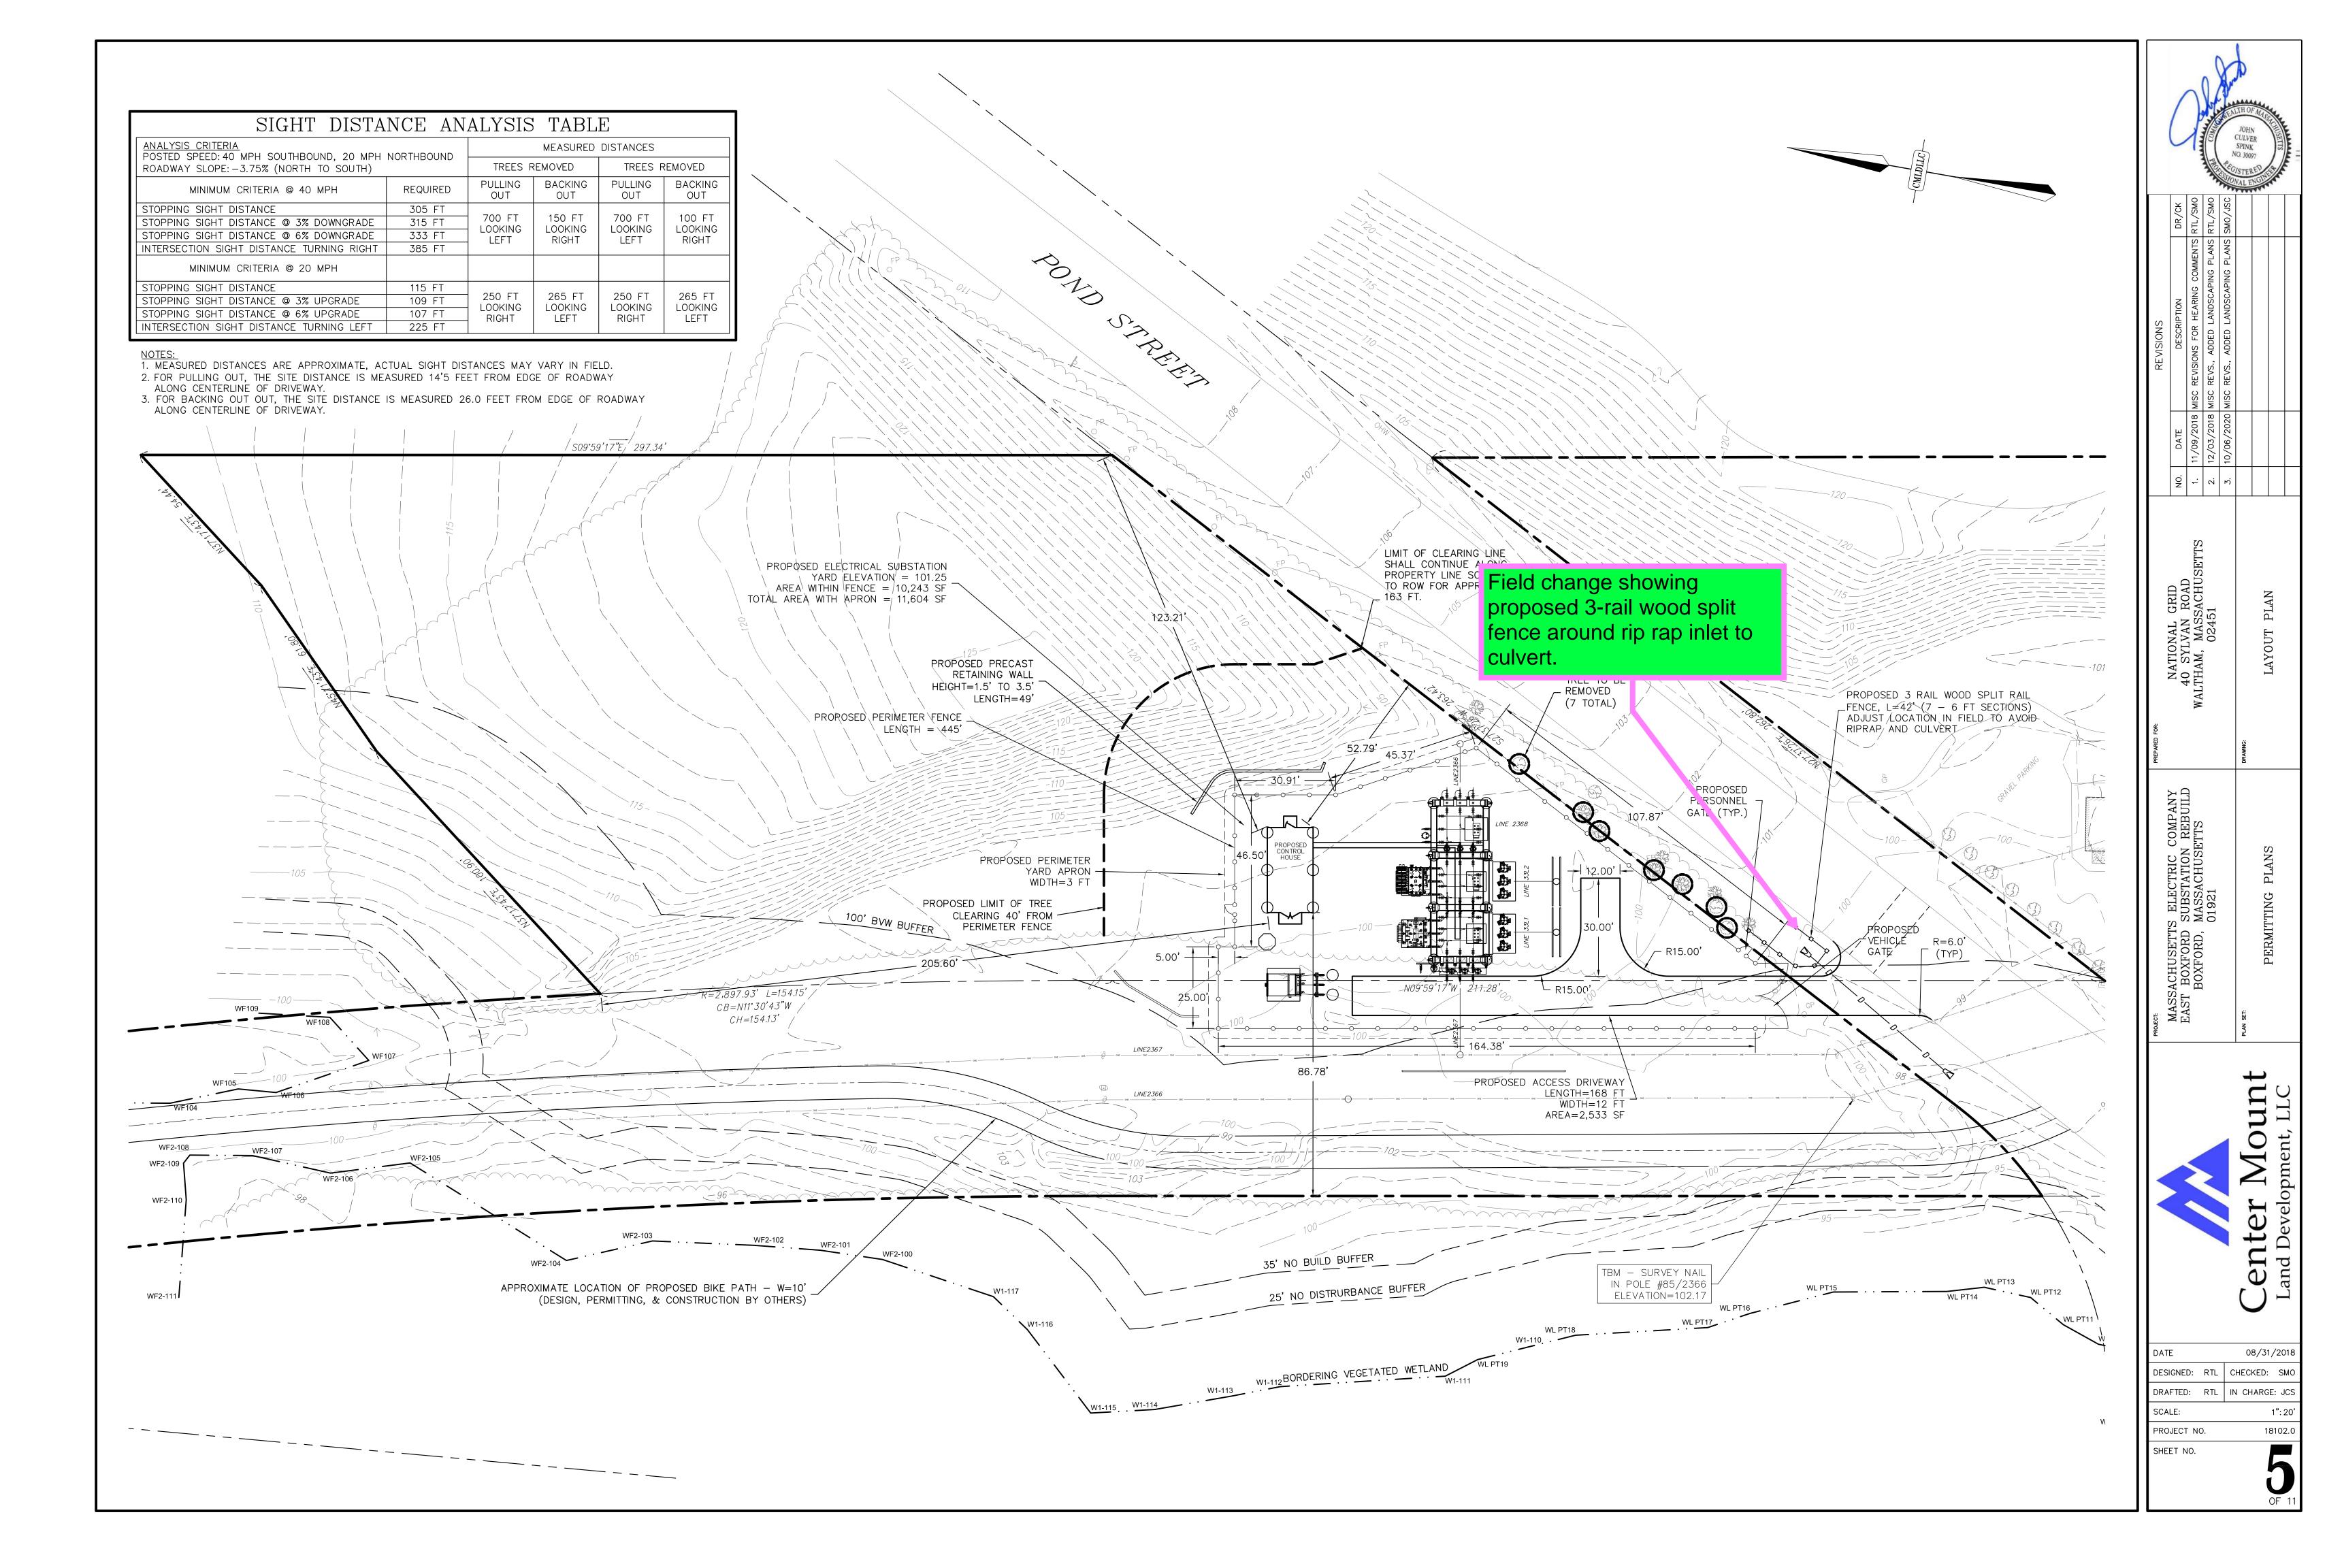

During the Project, the following two minor changes to the plan were identified:

- 1. A field change occurred which shifted the underground sections of conduit from within the roadway on Pond Street to the road shoulder along the eastern side of Pond Street, which reduced the overall amount of work within the roadway. This field change is depicted on the attached plan set (Sheet 1 of 2); and
- 2. As depicted on the NOI plan set, a culvert was installed under the proposed driveway to the new substation, with riprap placed around the inlet and outlet. Due to safety concerns as a result of the depth and slope of the inlet, MEC is requesting approval from the Town to install a 42-inch high split-rail fence, to limit/prevent inadvertent access to the depression. The inlet and proposed location of the fence are located within 100-foot buffer zone. This requested field change is depicted on the attached plan set (Sheet 2 of 2).