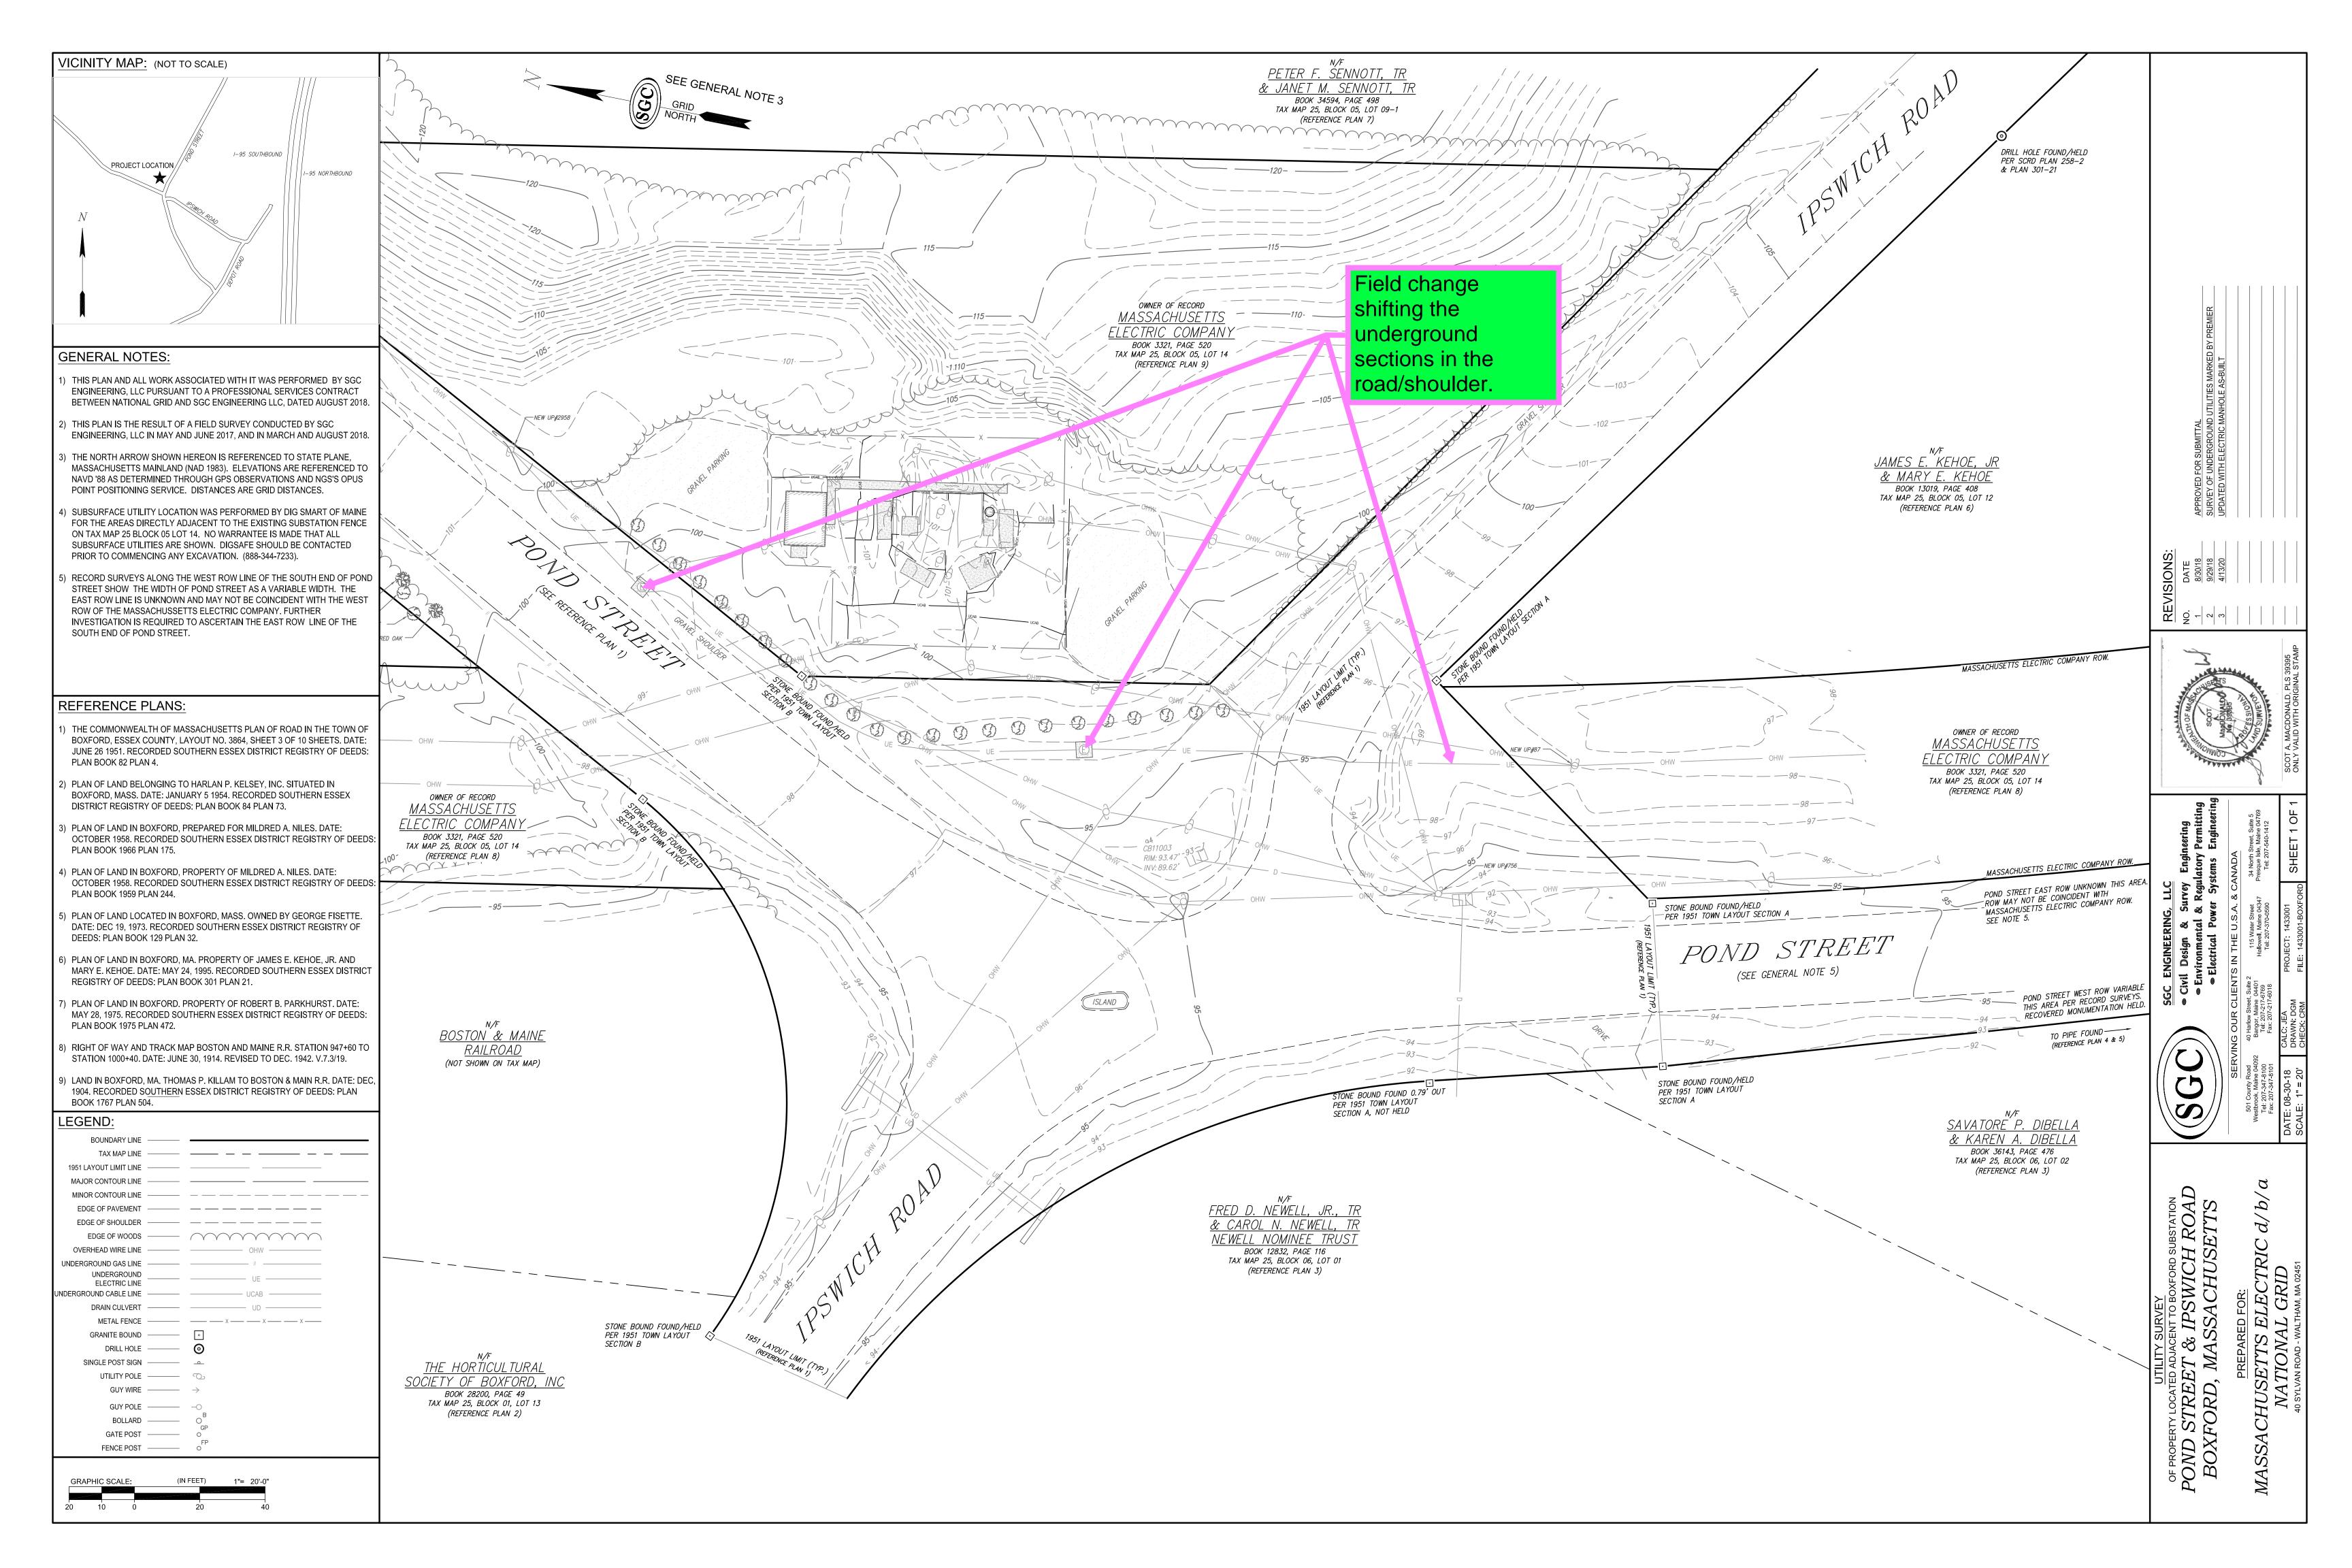

During the Project, the following two minor changes to the plan were identified:

- 1. A field change occurred which shifted the underground sections of conduit from within the roadway on Pond Street to the road shoulder along the eastern side of Pond Street, which reduced the overall amount of work within the roadway. This field change is depicted on the attached plan set (Sheet 1 of 2); and
- 2. As depicted on the NOI plan set, a culvert was installed under the proposed driveway to the new substation, with riprap placed around the inlet and outlet. Due to safety concerns as a result of the depth and slope of the inlet, MEC is requesting approval from the Town to install a 42-inch high split-rail fence, to limit/prevent inadvertent access to the depression. The inlet and proposed location of the fence are located within 100-foot buffer zone. This requested field change is depicted on the attached plan set (Sheet 2 of 2).