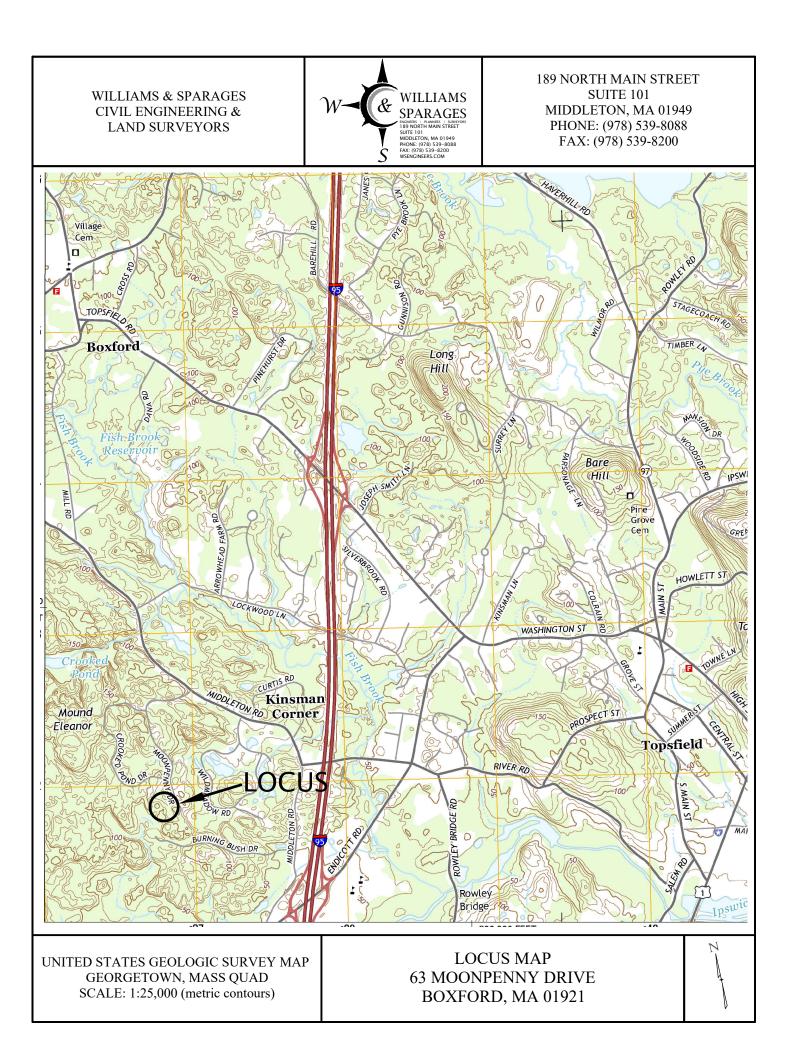

- 1. USGS or other map of the area (along with a narrative description, if necessary) containing sufficient information for the Conservation Commission and the Department to locate the site. (Electronic filers may omit this item.)
- 2. Plans identifying the location of proposed activities (including activities proposed to serve as a Bordering Vegetated Wetland [BVW] replication area or other mitigating measure) relative to the boundaries of each affected resource area.