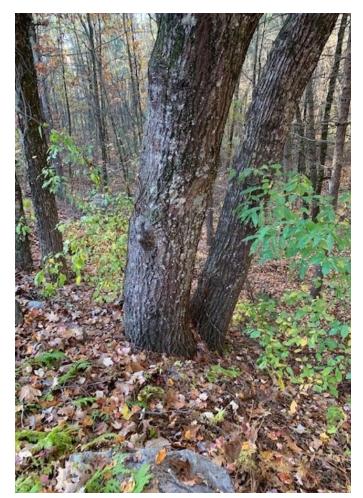

The applicants are proposing to remove eight (8) trees that are located in close proximity to the existing dwelling, driveway and other structures on the property. The property is surrounded by three (3) jurisdictional wetlands resource areas; an isolated vegetated wetland/certified vernal pool to the west that is greater than 5,000 s.f. in size, a non-certified vernal pool to the south and a certified vernal pool to the east.

All equipment to remove the trees will be staged in the existing paved driveway and all stumps are proposed to remain in place once the trees are cut and removed.