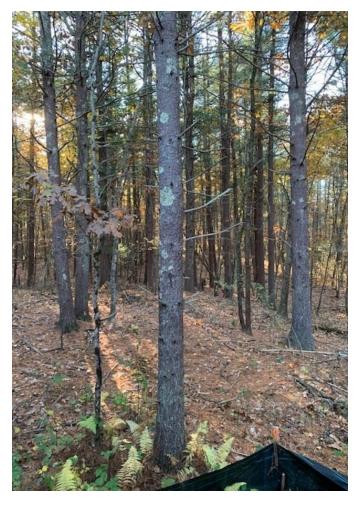

The applicants are proposing to remove eight (8) trees that are located in close proximity to the existing dwelling, driveway and other structures on the property. The property is surrounded by three (3) jurisdictional wetlands resource areas; an isolated vegetated wetland/certified vernal pool to the west that is greater than 5,000 s.f. in size, a non-certified vernal pool to the south and a certified vernal pool to the east.

All equipment to remove the trees will be staged in the existing paved driveway and all stumps are proposed to remain in place once the trees are cut and removed.