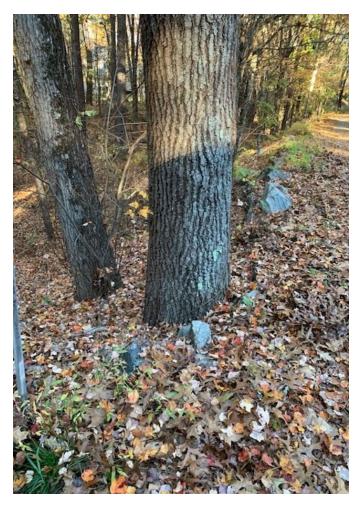

The applicants are proposing to remove eight (8) trees that are located in close proximity to the existing dwelling, driveway and other structures on the property. The property is surrounded by three (3) jurisdictional wetlands resource areas; an isolated vegetated wetland/certified vernal pool to the west that is greater than 5,000 s.f. in size, a non-certified vernal pool to the south and a certified vernal pool to the east.

All equipment to remove the trees will be staged in the existing paved driveway and all stumps are proposed to remain in place once the trees are cut and removed.