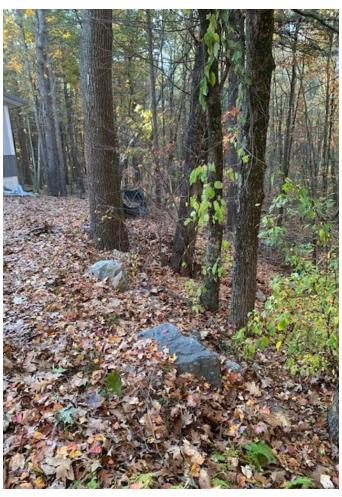

The applicants are proposing to remove eight (8) trees that are located in close proximity to the existing dwelling, driveway and other structures on the property. The property is surrounded by three (3) jurisdictional wetlands resource areas; an isolated vegetated wetland/certified vernal pool to the west that is greater than 5,000 s.f. in size, a non-certified vernal pool to the south and a certified vernal pool to the east.

All equipment to remove the trees will be staged in the existing paved driveway and all stumps are proposed to remain in place once the trees are cut and removed.