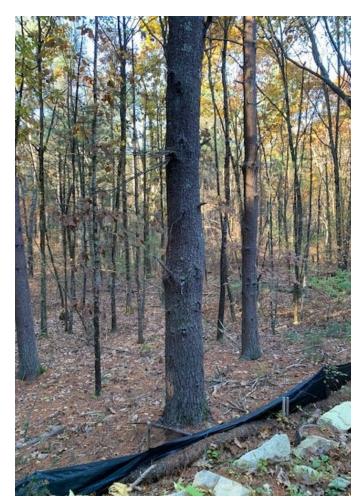

The applicants are proposing to remove eight (8) trees that are located in close proximity to the existing dwelling, driveway and other structures on the property. The property is surrounded by three (3) jurisdictional wetlands resource areas; an isolated vegetated wetland/certified vernal pool to the west that is greater than 5,000 s.f. in size, a non-certified vernal pool to the south and a certified vernal pool to the east.

All equipment to remove the trees will be staged in the existing paved driveway and all stumps are proposed to remain in place once the trees are cut and removed.