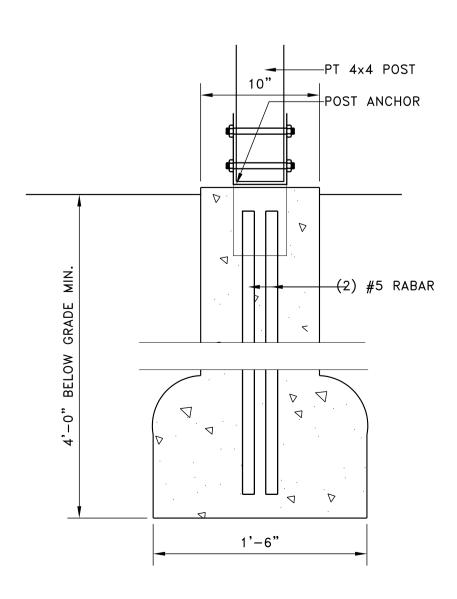

6 Post Footing

Scale: 1-1/2" = 1'-0"

### General Notes:

- 1. All deck and landing handrails to be 36" min .
- 2. Install new posts, deck and railsas shown on plans.
- All new footings shall be 10" sono tube 48" below grade with metal connector to all wood posts.
- 4. Install new framing as indicated on plans.