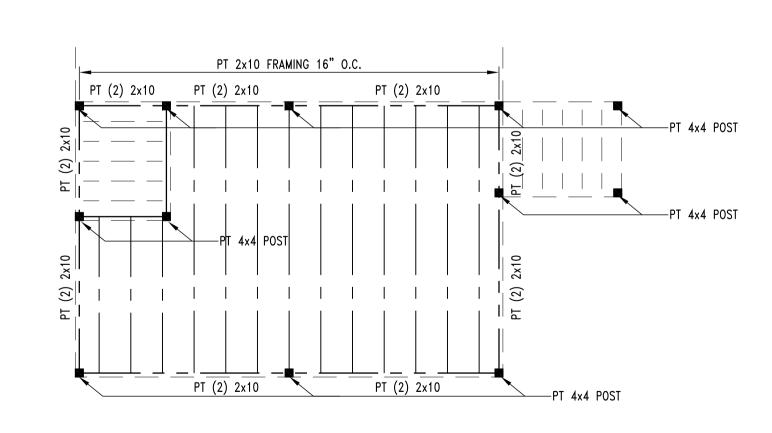

### Extend deck to Pool 20 Moopenny Drive, Boxford

Rough idea of where the deck will me built.

2 Decking Plan
Scale: 1/4" = 1'-0"

Framing Plan
Scale: 1/4" = 1'-0"

5 Deck & Stair Elevation 1
Scale: 1/4" = 1'-0"

### General Notes:

- 1. All deck and landing handrails to be 36" min .
- 2. Install new posts, deck and railsas shown on plans.
- All new footings shall be 10" sono tube 48" below grade with metal connector to all wood posts.
- 4. Install new framing as indicated on plans.