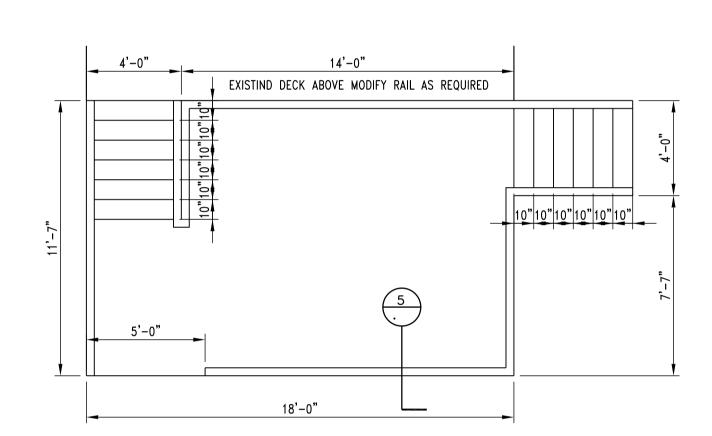

### Extend deck to Pool 20 Moopenny Drive, Boxford

Rough idea of where the deck will me built.

2 Decking Plan
Scale: 1/4" = 1'-0"

Framing Plan
Scale: 1/4" = 1'-0"

5 Deck & Stair Elevation 1
Scale: 1/4" = 1'-0"

### General Notes:

- 1. All deck and landing handrails to be 36" min .
- 2. Install new posts, deck and railsas shown on plans.
- All new footings shall be 10" sono tube 48" below grade with metal connector to all wood posts.
- 4. Install new framing as indicated on plans.