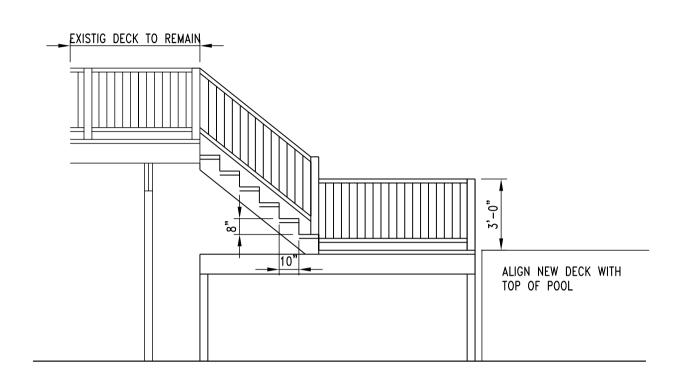

### Extend deck to Pool 20 Moopenny Drive, Boxford

Rough idea of where the deck will me built.

2 Decking Plan
Scale: 1/4" = 1'-0"

Framing Plan
Scale: 1/4" = 1'-0"

5 Deck & Stair Elevation 1
Scale: 1/4" = 1'-0"

### General Notes:

- 1. All deck and landing handrails to be 36" min .
- 2. Install new posts, deck and railsas shown on plans.
- All new footings shall be 10" sono tube 48" below grade with metal connector to all wood posts.
- 4. Install new framing as indicated on plans.