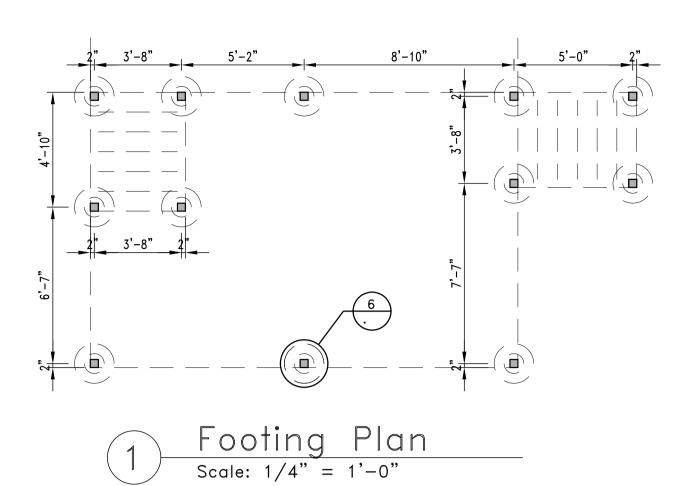

6 Post Footing

Scale: 1-1/2" = 1'-0"

### General Notes:

- 1. All deck and landing handrails to be 36" min .
- 2. Install new posts, deck and railsas shown on plans.
- All new footings shall be 10" sono tube 48" below grade with metal connector to all wood posts.
- 4. Install new framing as indicated on plans.