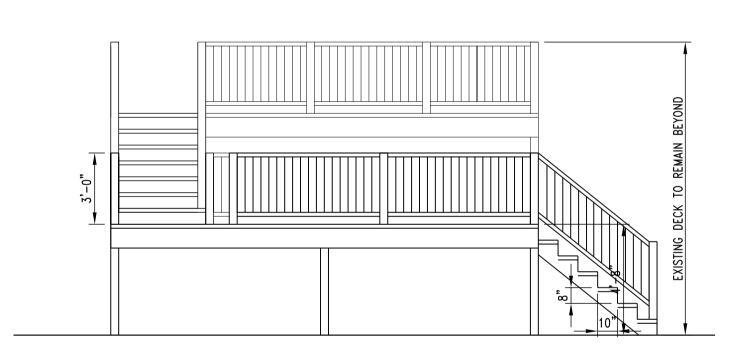

### Extend deck to Pool 20 Moopenny Drive, Boxford

Rough idea of where the deck will me built.

2 Decking Plan
Scale: 1/4" = 1'-0"

Framing Plan
Scale: 1/4" = 1'-0"

5 Deck & Stair Elevation 1
Scale: 1/4" = 1'-0"

### General Notes:

- 1. All deck and landing handrails to be 36" min .
- 2. Install new posts, deck and railsas shown on plans.
- All new footings shall be 10" sono tube 48" below grade with metal connector to all wood posts.
- 4. Install new framing as indicated on plans.

revisions

(2) 5.5"x3/8" LAG —BOLTS, EXTEND HALF LAP POST TO BOTTOM OF FRAMING

Handrail Detail
Scale: 1-1/2" = 1'-0"

04/18/2022

1/4"=1'-0"

drawn

job no.

Deck Plan, Elevations & Details