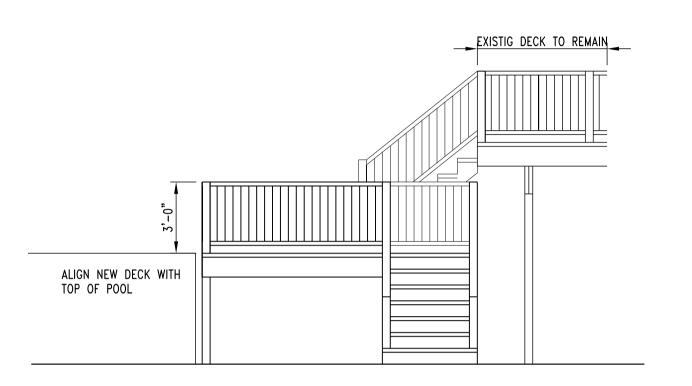

### Extend deck to Pool 20 Moopenny Drive, Boxford

Rough idea of where the deck will me built.

2 Decking Plan
Scale: 1/4" = 1'-0"

Framing Plan
Scale: 1/4" = 1'-0"

5 Deck & Stair Elevation 1
Scale: 1/4" = 1'-0"

### General Notes:

- 1. All deck and landing handrails to be 36" min .
- 2. Install new posts, deck and railsas shown on plans.
- All new footings shall be 10" sono tube 48" below grade with metal connector to all wood posts.
- 4. Install new framing as indicated on plans.