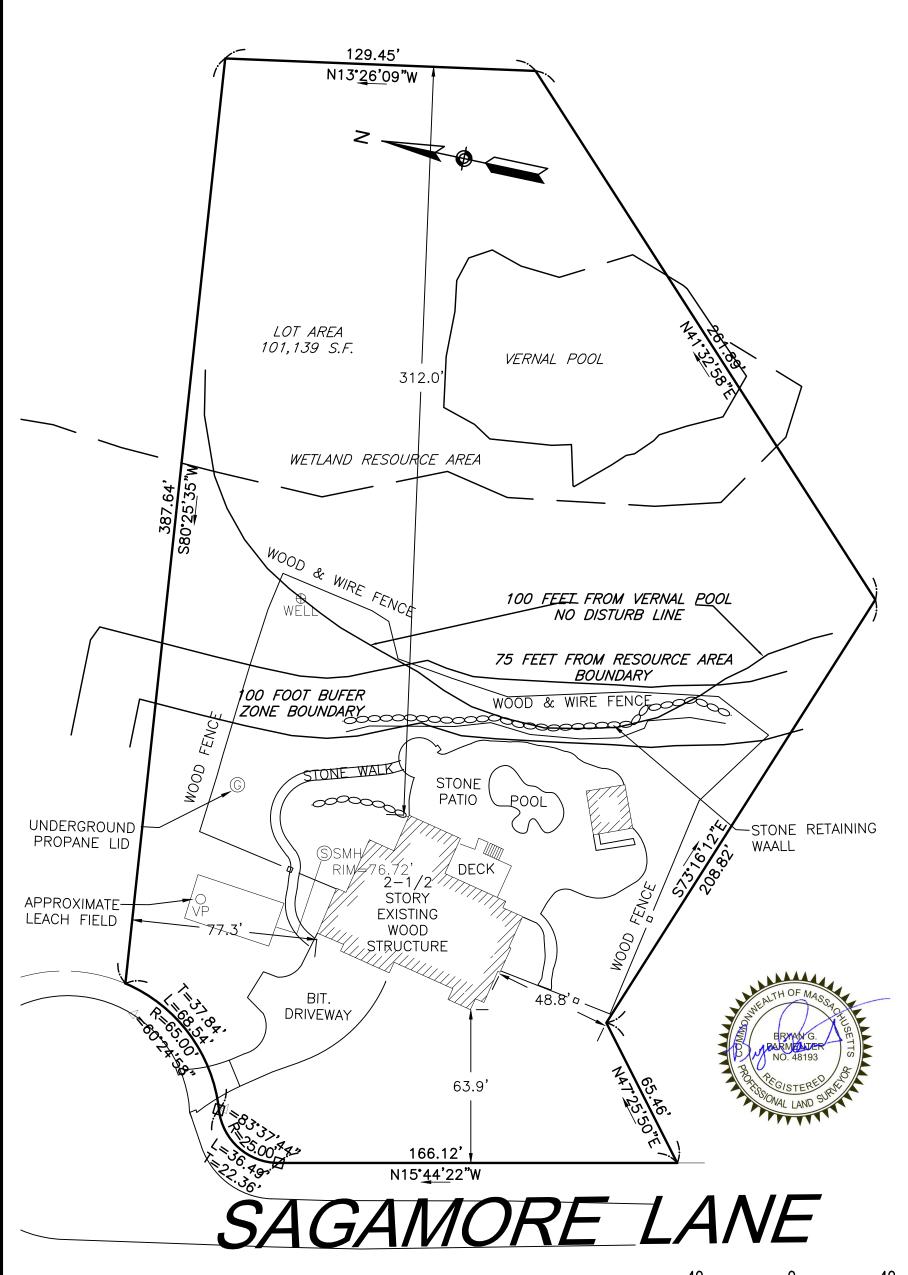

General Notes

1) THE EXISTING CONDITIONS SHOWN ON THIS PLAN ARE BASED UPON AN ACTUAL ON—THE—GROUND INSTRUMENT SURVEY PERFORMED BY PFS LAND SURVEYING INC. IN JULY, AND AUGUST 2020.

2) HORIZONTAL DATUM IS BASED ON MASS GRID SYSTEM NAD 83. ELEVATIONS SHOWN ON THIS PLAN REFER TO NAVD OF 88.

3) THE STRUCTURE LIES ENTIRELY WITHIN ZONE X (AREA OF MINIMAL FLOODING) AS SHOWN OF THE FLOOD INSURANCE RATE MAP FOR THE TOWN OF BOXFORD, MASSACHUSETTS, COMMUNITY PANEL NUMBER 25017C0263F, EFFECTIVE DATE JULY 3, 2012.

4) THE WETLAND RESOURCE AREA AND VERNAL POOL WERE DIGITIZED FROM DEFINITIVE SUBDIVISION PLAN OF WEATHERED WALLS WITH A REVISION DATE OF 12/14/2010.

SCALE IN FEET

PLOT PLAN OF LAND
IN
BOXFORD, MA

23 SAGAMORE LANE

SURVEY BY:

PFS LAND SURVEYING

SCALE: 1"=40' DATE: 8/20/2020