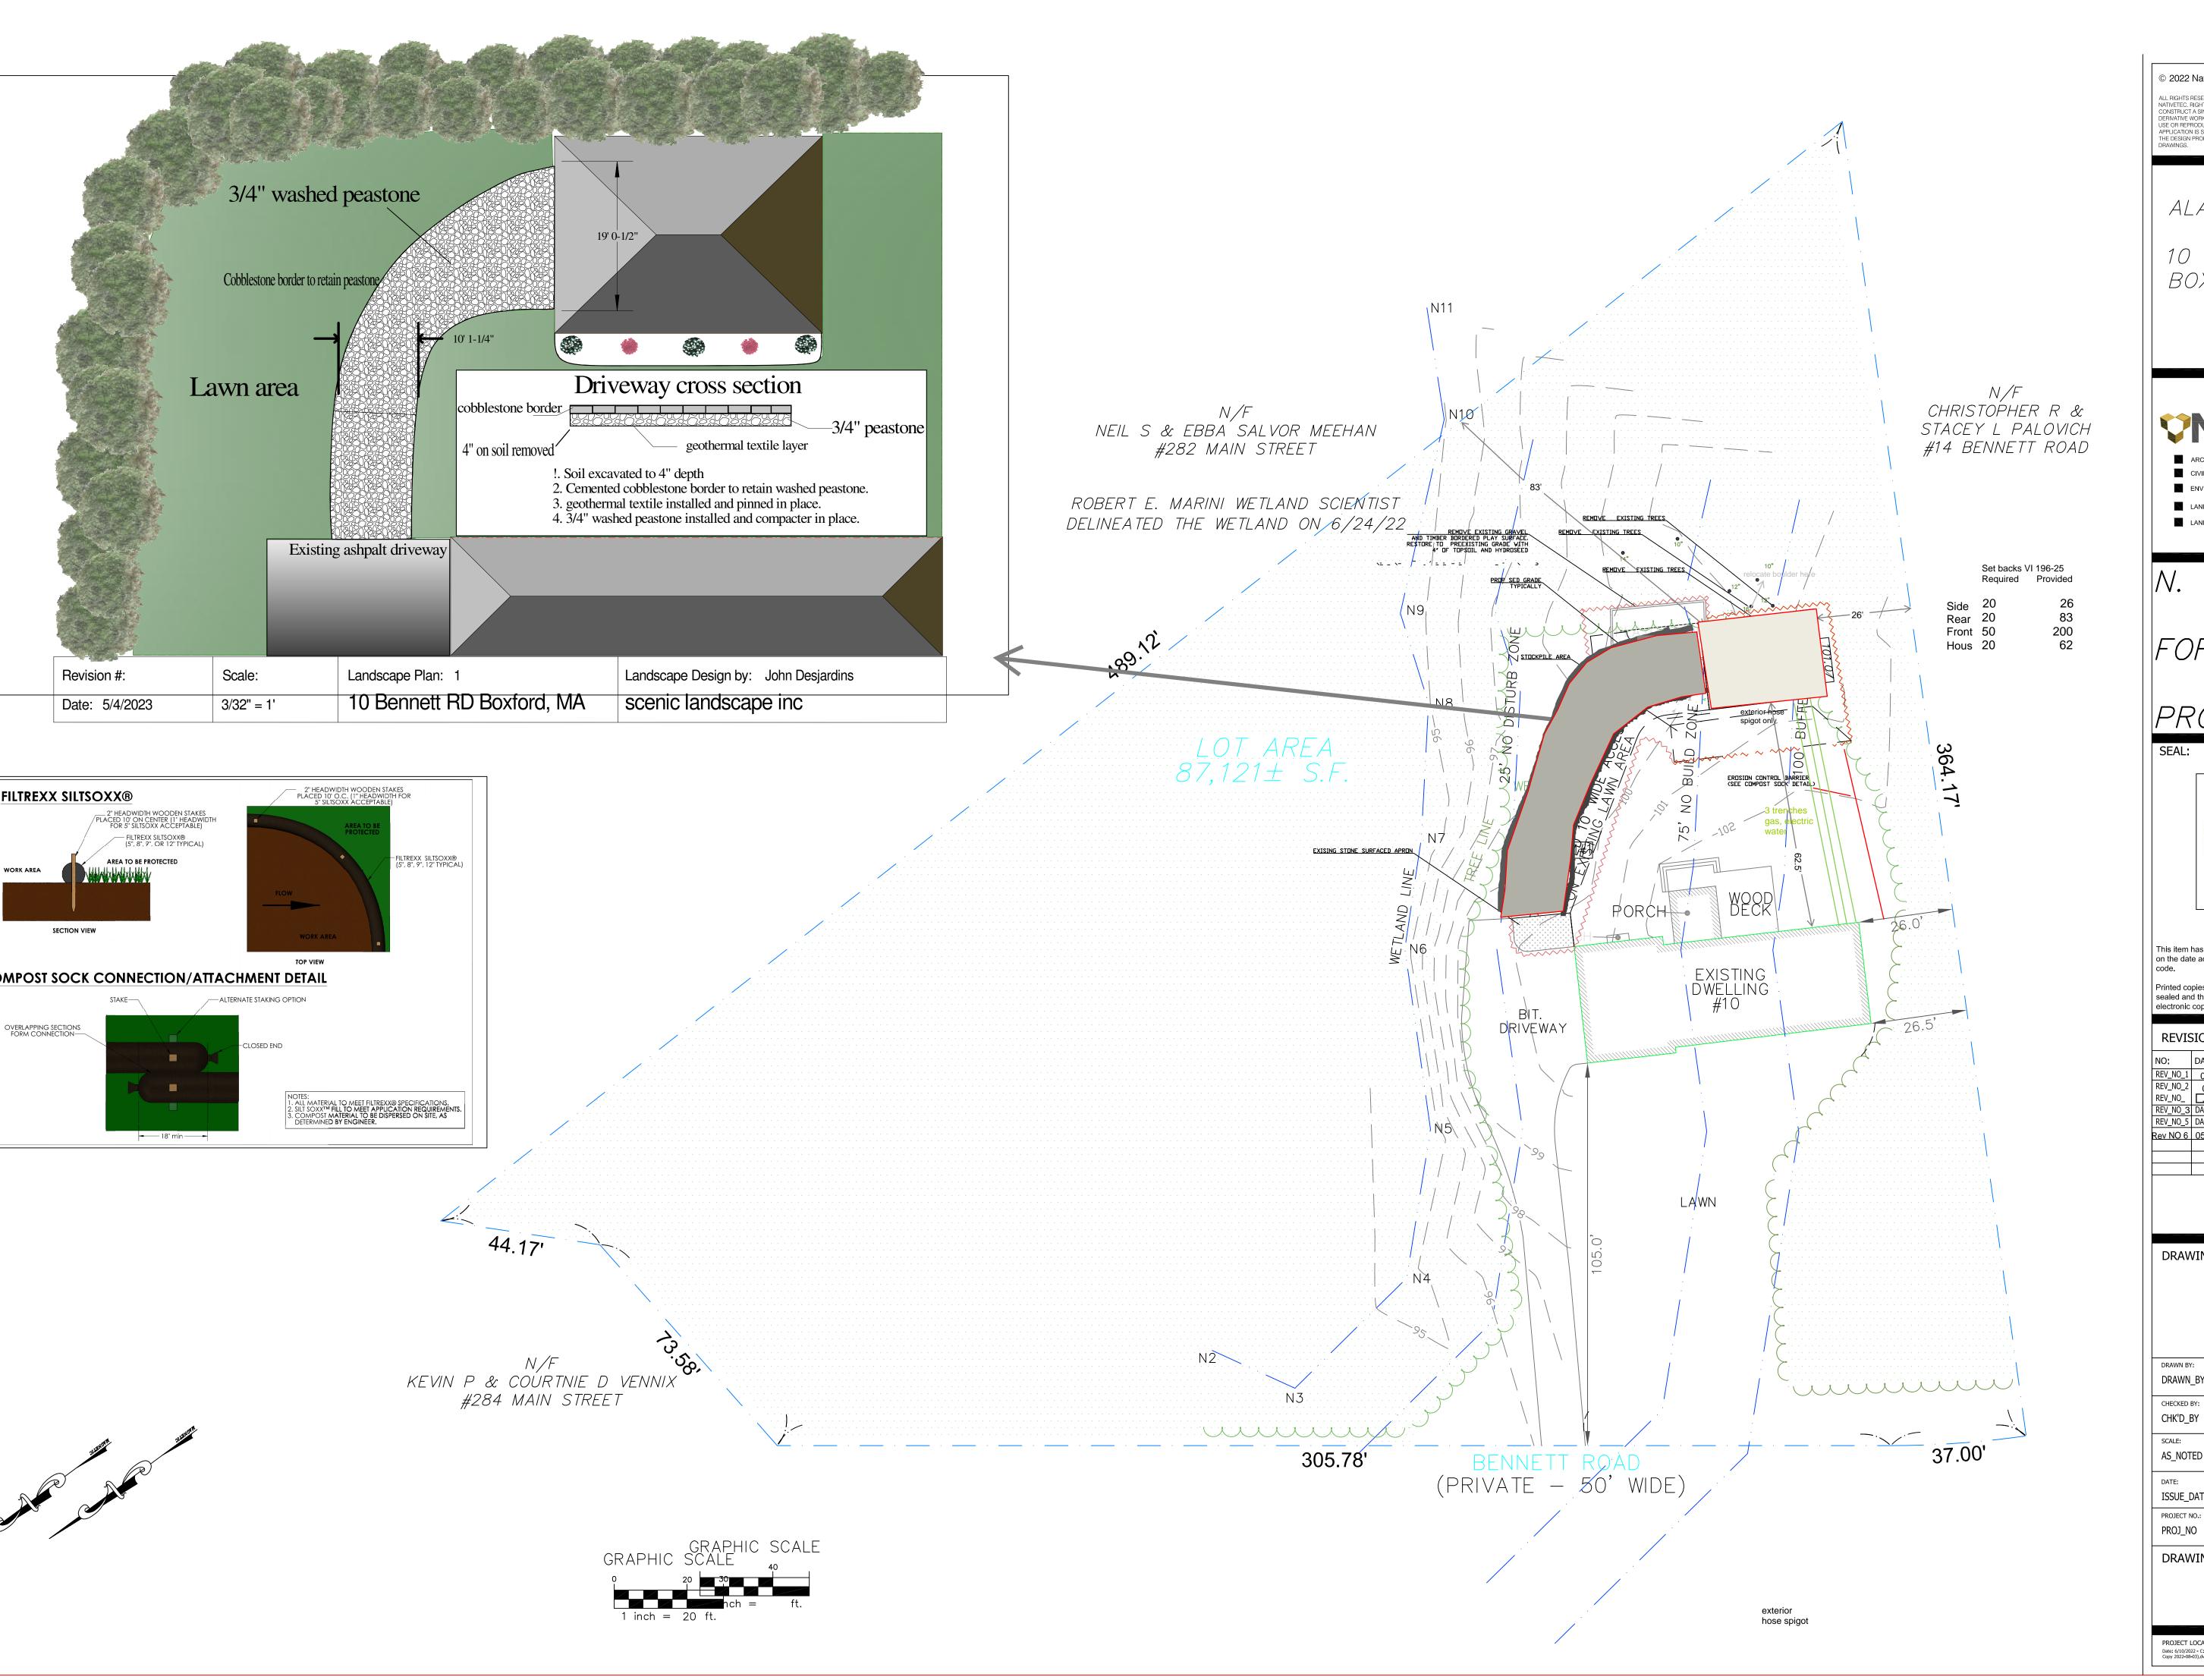

ALAN CHAOUI

10 BENNETT ROAD BOXFORD, MA 01921

TEL. 617.437.6461 | 239.560.3182

ENVIRONMENTAL

LANDSCAPE ARCHITECTURE

LAND SURVEYING

N. O. I. PLAN

FOR

PROPOSED BARN

This item has been electronically signed and sealed by EOR on the date adjacent to the seal using a SHA authentication

Printed copies of this document are not considered signed and sealed and the SHA authentication code must be verified on any electronic copies.

| REVISION: |            |                                        |
|-----------|------------|----------------------------------------|
| NO:       | DATE:      | DESCRIPTION:                           |
| REV_NO_1  | 08/30/2022 | Eliminate ramp entrance                |
| REV_NO_2  | 09/01/2022 | Add trenches for electric, water, gas  |
| REV_NO_   | , _        | move erosion control, relocate boulder |
| REV_NO_3  | DATE_ 3    | DESCRIPTION_3                          |
| REV_NO_5  | DATE_5     | DESCRIPTION_5                          |
| Rev NO 6  | 05/15/2023 | Driveway Descriptiom                   |
|           |            |                                        |