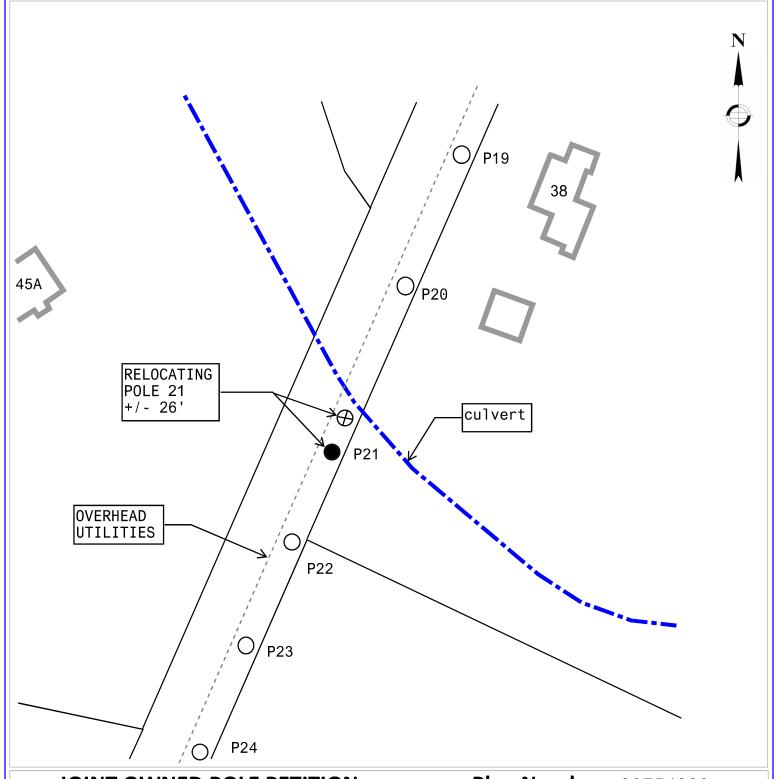

### Pole Petition/Permit Request Form

| City<br>Town of Boxford MA                                                                                                                                                                                                                                                                                                                                                                                                                                                                                                                                                                                                                                                                                                                                                                                                                                                                                                                                                                                                                                                                                                                                                                                                                                                                                                                                                                                                                                                                                                                                                                                                                                                                                                                                                                                                                                                                                                                                                                                                                                                                                                    |                         | WR#_30754009                                                 |
|-------------------------------------------------------------------------------------------------------------------------------------------------------------------------------------------------------------------------------------------------------------------------------------------------------------------------------------------------------------------------------------------------------------------------------------------------------------------------------------------------------------------------------------------------------------------------------------------------------------------------------------------------------------------------------------------------------------------------------------------------------------------------------------------------------------------------------------------------------------------------------------------------------------------------------------------------------------------------------------------------------------------------------------------------------------------------------------------------------------------------------------------------------------------------------------------------------------------------------------------------------------------------------------------------------------------------------------------------------------------------------------------------------------------------------------------------------------------------------------------------------------------------------------------------------------------------------------------------------------------------------------------------------------------------------------------------------------------------------------------------------------------------------------------------------------------------------------------------------------------------------------------------------------------------------------------------------------------------------------------------------------------------------------------------------------------------------------------------------------------------------|-------------------------|--------------------------------------------------------------|
| (circle one)                                                                                                                                                                                                                                                                                                                                                                                                                                                                                                                                                                                                                                                                                                                                                                                                                                                                                                                                                                                                                                                                                                                                                                                                                                                                                                                                                                                                                                                                                                                                                                                                                                                                                                                                                                                                                                                                                                                                                                                                                                                                                                                  |                         |                                                              |
| Install(quantity)                                                                                                                                                                                                                                                                                                                                                                                                                                                                                                                                                                                                                                                                                                                                                                                                                                                                                                                                                                                                                                                                                                                                                                                                                                                                                                                                                                                                                                                                                                                                                                                                                                                                                                                                                                                                                                                                                                                                                                                                                                                                                                             | JO Pole on (circle one) | (street name)                                                |
| Remove(quantity)                                                                                                                                                                                                                                                                                                                                                                                                                                                                                                                                                                                                                                                                                                                                                                                                                                                                                                                                                                                                                                                                                                                                                                                                                                                                                                                                                                                                                                                                                                                                                                                                                                                                                                                                                                                                                                                                                                                                                                                                                                                                                                              | SO                      |                                                              |
| Relocate 1 (quantity)                                                                                                                                                                                                                                                                                                                                                                                                                                                                                                                                                                                                                                                                                                                                                                                                                                                                                                                                                                                                                                                                                                                                                                                                                                                                                                                                                                                                                                                                                                                                                                                                                                                                                                                                                                                                                                                                                                                                                                                                                                                                                                         | JO Poles on circle one) | Glendale Rd (street name)                                    |
| Beginning at a point approxim                                                                                                                                                                                                                                                                                                                                                                                                                                                                                                                                                                                                                                                                                                                                                                                                                                                                                                                                                                                                                                                                                                                                                                                                                                                                                                                                                                                                                                                                                                                                                                                                                                                                                                                                                                                                                                                                                                                                                                                                                                                                                                 | nately 762 (distance)   | feet $\frac{SW}{\text{(compass heading)}}$ of the centerline |
| of the intersection of MacDo                                                                                                                                                                                                                                                                                                                                                                                                                                                                                                                                                                                                                                                                                                                                                                                                                                                                                                                                                                                                                                                                                                                                                                                                                                                                                                                                                                                                                                                                                                                                                                                                                                                                                                                                                                                                                                                                                                                                                                                                                                                                                                  | onald Dr<br>(st         | reet name)                                                   |
| and continuing approximately                                                                                                                                                                                                                                                                                                                                                                                                                                                                                                                                                                                                                                                                                                                                                                                                                                                                                                                                                                                                                                                                                                                                                                                                                                                                                                                                                                                                                                                                                                                                                                                                                                                                                                                                                                                                                                                                                                                                                                                                                                                                                                  |                         | et in a SE direction.                                        |
| Install underground facilities:                                                                                                                                                                                                                                                                                                                                                                                                                                                                                                                                                                                                                                                                                                                                                                                                                                                                                                                                                                                                                                                                                                                                                                                                                                                                                                                                                                                                                                                                                                                                                                                                                                                                                                                                                                                                                                                                                                                                                                                                                                                                                               |                         |                                                              |
| Street(s)                                                                                                                                                                                                                                                                                                                                                                                                                                                                                                                                                                                                                                                                                                                                                                                                                                                                                                                                                                                                                                                                                                                                                                                                                                                                                                                                                                                                                                                                                                                                                                                                                                                                                                                                                                                                                                                                                                                                                                                                                                                                                                                     |                         |                                                              |
| Description of Work:                                                                                                                                                                                                                                                                                                                                                                                                                                                                                                                                                                                                                                                                                                                                                                                                                                                                                                                                                                                                                                                                                                                                                                                                                                                                                                                                                                                                                                                                                                                                                                                                                                                                                                                                                                                                                                                                                                                                                                                                                                                                                                          |                         |                                                              |
| Relocate existing pole 21 learning pole | ocation 26' SW to       | o make room for Town's culvert                               |
| ENGINEER David Bouc                                                                                                                                                                                                                                                                                                                                                                                                                                                                                                                                                                                                                                                                                                                                                                                                                                                                                                                                                                                                                                                                                                                                                                                                                                                                                                                                                                                                                                                                                                                                                                                                                                                                                                                                                                                                                                                                                                                                                                                                                                                                                                           | her                     |                                                              |
| DATE 3/28/23                                                                                                                                                                                                                                                                                                                                                                                                                                                                                                                                                                                                                                                                                                                                                                                                                                                                                                                                                                                                                                                                                                                                                                                                                                                                                                                                                                                                                                                                                                                                                                                                                                                                                                                                                                                                                                                                                                                                                                                                                                                                                                                  |                         |                                                              |

#### **LEGEND**

- O EXISTING J.O. POLE
- PROPOSED NEW J.O. POLE
- $\otimes$  EXISTING J.O. POLE TO BE REMOVED BY TELCO ONCE ALL UTILITIES TRANSFER

**Date:** 3/28/23 **Drawn by:** DJB

DRAWING NOT TO SCALE. DISTANCES ARE APPROXIMATE.

#### **Plan Number** 30754009

## nationalgrid

and Verizon New England, Inc.

To The: Town of Boxford MA

For Proposed: pole relocation

Location: Glendale Rd

#### **Sketch to accompany petition for:**

Relocate existing pole 21 location +/- 26' SW to make room for Town's culvert project.

From: Kendell Longo

To: <u>Matt Coogan</u>; <u>Christopher Olbrot</u>

Cc: Robert Niccoli