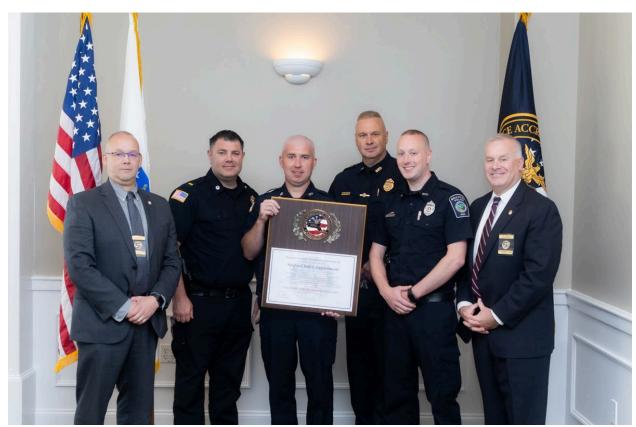

#### **Recognition of Boxford Police Department Accreditation**

Chief Riter is pleased to announce that the Boxford Police Department achieved state accreditation. The executive board of the Massachusetts Police Accreditation Commission (MPAC) voted unanimously to award the department this honor at their meeting held on June 21, 2023. This achievement validates the Department's commitment to the community by maintaining the highest policing standards set forth by the MPAC. Chief Riter like to thank Lieutenant Matthew Dupont, Officer Kurtis Anderson and Officer David Barker who were instrumental in the process. Every Boxford Police Officer in the department did their part to see this process through completion. We'd also like to thank Scott Wilson for his volunteer hours as Community Liasson to the process.

1. Left to right: Chief Russell Stevens, Hamilton Police and MPAC President, Lieutenant Matt Dupont, Officer Dave Barker, Chief Jim Riter, Officer Kurtis Anderson, Rick Rathblun MPAC Executive Director.