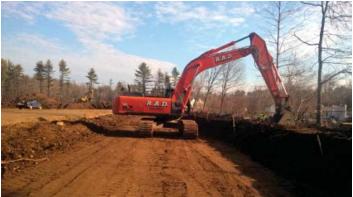

## Boxford Common Project Meeting Notes

| ITEM | DATE   | DESCRIPTION                                                                                                                                                                                                                                                                                                                                                                                      | STATUS | RESPONSIBLE | DUE DAT |
|------|--------|--------------------------------------------------------------------------------------------------------------------------------------------------------------------------------------------------------------------------------------------------------------------------------------------------------------------------------------------------------------------------------------------------|--------|-------------|---------|
| 1    | 3.9.16 | On site meeting at 8:00 am. CH, JD & EK of RAD                                                                                                                                                                                                                                                                                                                                                   | Update | HAI         | N/A     |
| 2    | 3.9.16 | Erosion control installation is complete and is being properly maintained.                                                                                                                                                                                                                                                                                                                       | Update | HAI         | N/A     |
| 3    | 3.9.16 | Subgrade earthwork was ongoing in the location of Field #1 and in the access roadway throughout the time of our review.                                                                                                                                                                                                                                                                          | Update | HAI         | N/A     |
| 4    | 3.9.16 | CH reviewed the clearing and grading along the property line of the Samuel Bixby Way homes and reviewed the preliminary grading to<br>insure the buffer plantings would be most effective. Minor modification to the swale were discussed in the field.                                                                                                                                          | Update | HAI         | N/A     |
| 5    | 3.9.16 | CH inspected Middleton Road and requested that RAD continue to maintain the roadway on a regular basis to insure that dirt/debris is not<br>entering the public way. JD informed CH that additional crushed stone was being delivered shortly to reinforce the construction vehicle<br>entrance. CH walke3d down to the fire station to review the existing catch basin. See photos for details. | Update | HAI         | N/A     |
| 6    | 3.9.16 | CH observed several truck entering and leaving the site and documented that the tires were not carry mud and debris as they left the site.<br>See photos for details.                                                                                                                                                                                                                            | Update | HAI         | N/A     |
| 7    | 3.9.16 | JD of RAD informed CH that the construction vehicle entrance 200' signs had been installed. CH confirmed in the field. See photos for<br>details. CH also requested that RAD use some of the excavated stone material near Middleton Road to close the old logging trail access.<br>The stone is to be loose laid in the style of the existing stone wall to remain                              | Update | HAI         | N/A     |
| 8    | 3.9.16 | EK & CH reviewed the grading plan, storm water design and associated site details.                                                                                                                                                                                                                                                                                                               | Update | HAI         | N/A     |
| 9    | 3.9.16 | EK stated the project schedule includes continued earthwork, grading and clearing over the next two weeks.                                                                                                                                                                                                                                                                                       | Update | HAI         | N/A     |
| 10   | 3.9.16 | CH inquired about the status of the planting submittal and requested that all efforts be made to install the planted buffer material along<br>Samuel Bixby Way ASAP. EK to review with JD and provide an updated schedule.                                                                                                                                                                       | Update | HAI         | N/A     |
| 11   | 3.9.16 | CH reviewed the limits of the requested privacy fence with EK & JD. The length requested by the neighbors at 8 Samuel Bixby Way is 355' If and has been marked in the field for reference.                                                                                                                                                                                                       | Update | HAI         | N/A     |
| 12   | 3.9.16 | Next meeting is scheduled for March 16, 2016 at 7:30am                                                                                                                                                                                                                                                                                                                                           | Update | HAI         | N/A     |